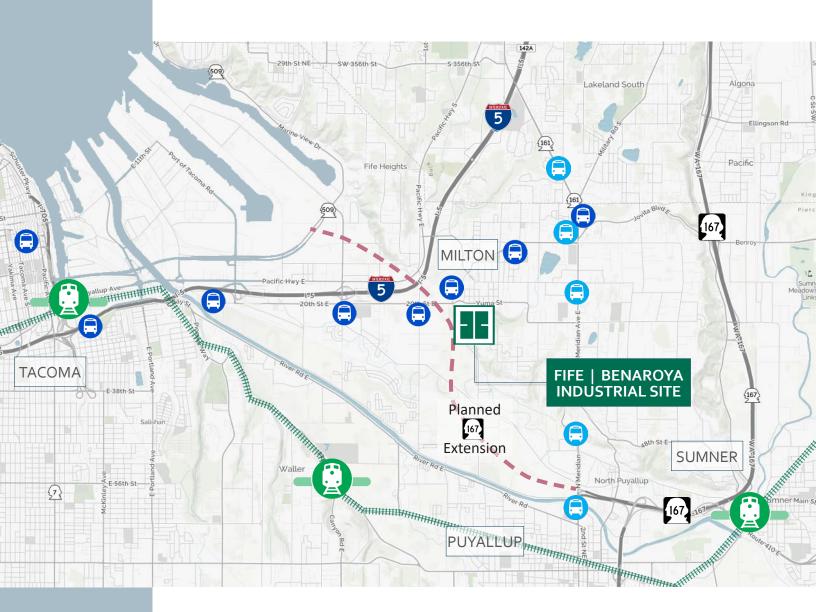

# **TRANSPORTATION**

FAST ACCESS TO I-5 AND HIGHWAY 167

Supported by easy transit access and neighborhood amenities, Fife is experiencing a surge in both commercial and residential development which will further accelerate the completion of extension of SR 167 which runs adjacent to the property.

Sounder Train - Tacoma/Seattle Route | Closest station is 4.8 miles in Puyallup

Pierce Transit Bus Route 501 | Stop is 1/10 of a mile from Property Tacoma - Fife - Milton - Edgewood - Federal Way

Pierce Transit Bus Route 402 | Puyallup - Edgewood - Milton - Federal Way