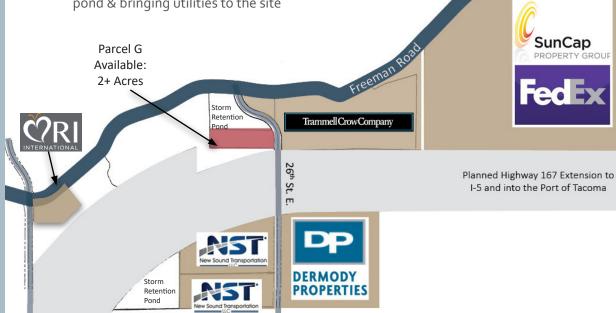

## **FEATURES**

- ± 2 Acres ( ± 88,395 SF)
  - » 77,253 SF usable
  - » 11,142 SF detention pond
- Fully entitled site, ready for development
- Site is filled, off-site improvements are completed and paid for, utilities are on site, the detention pond has been built. All reducing buyer's risk and timing.
- \$18.85/sf
  - » Price includes \$6.00/sf in costs paid by seller for pre-load, off-site improvements, construction of detention pond & bringing utilities to the site

- Zoned Industrial, City of Fife
- Utilities, water, and underground power to the site
- Fast access to I-5 and Highway 167
- Located above 100-year floodplain
- Seller Financing available