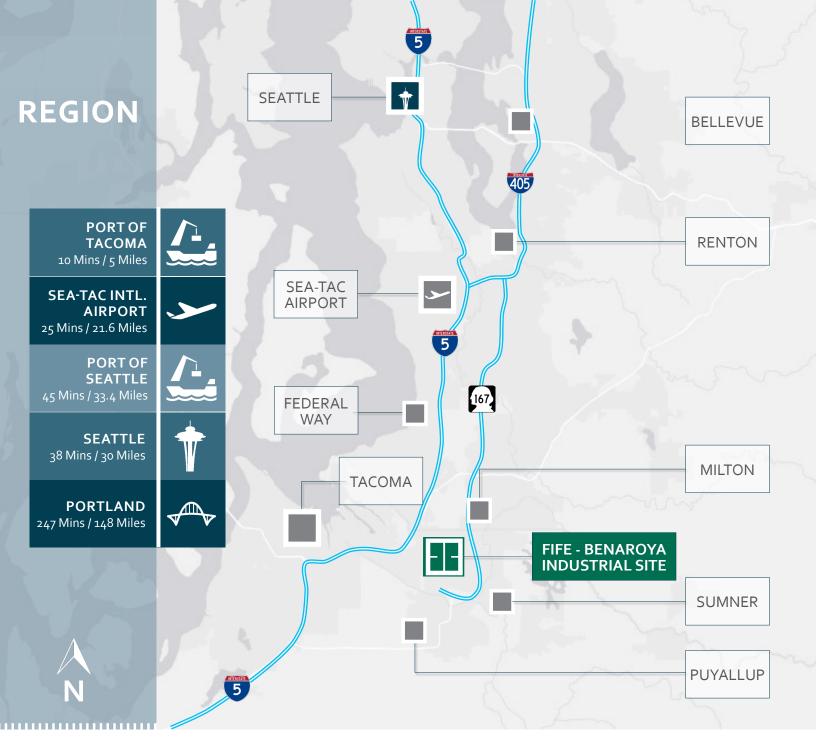

## **Port of Tacoma**

Benaroya Business Park – Fife is located five miles from the Port of Tacoma, a leading North American seaport and is a primary port of call for all trans-pacific Asian shipping routes.

## **Access**

Benaroya Business Park – Fife has easy access to Interstate 5, State Route 167, State Route 509 and State Route 161. The recently approved expansion of State Route 167 will provide streamlined entry to the Port of Tacoma making the Park an ideal location for warehouse, distribution and manufacturing activities.

# **TRANSPORTATION**

FAST ACCESS TO I-5 AND HIGHWAY 167

Supported by easy transit access and neighborhood amenities, Fife is experiencing a surge in both commercial and residential development which will further accelerate the completion of extension of SR 167 which runs adjacent to the property.