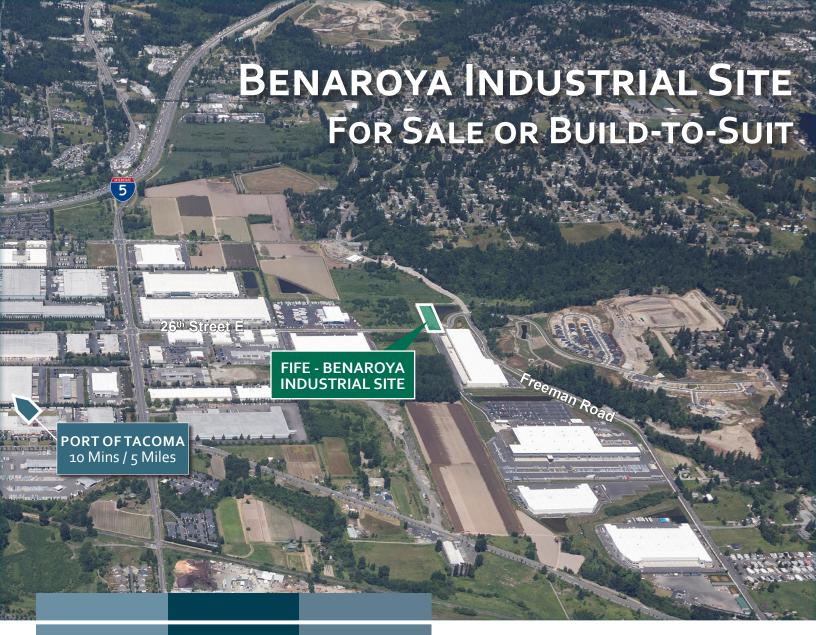

# PREMIUM SHOVEL READY INDUSTRIAL PARCEL IN FIFE

2+ ACRE SITE

70th Avenue E & 26th Street E Fife, Washington

## PREMIUM SHOVEL READY PARCEL OFF OF FREEMAN ROAD

## **Port of Tacoma**

Benaroya Business Park – Fife is located five miles from the Port of Tacoma, a leading North American seaport and is a primary port of call for all trans-pacific Asian shipping routes.

# **TRANSPORTATION**

FAST ACCESS TO I-5 AND HIGHWAY 167

Supported by easy transit access and neighborhood amenities, Fife is experiencing a surge in both commercial and residential development which will further accelerate the completion of extension of SR 167 which runs adjacent to the property.