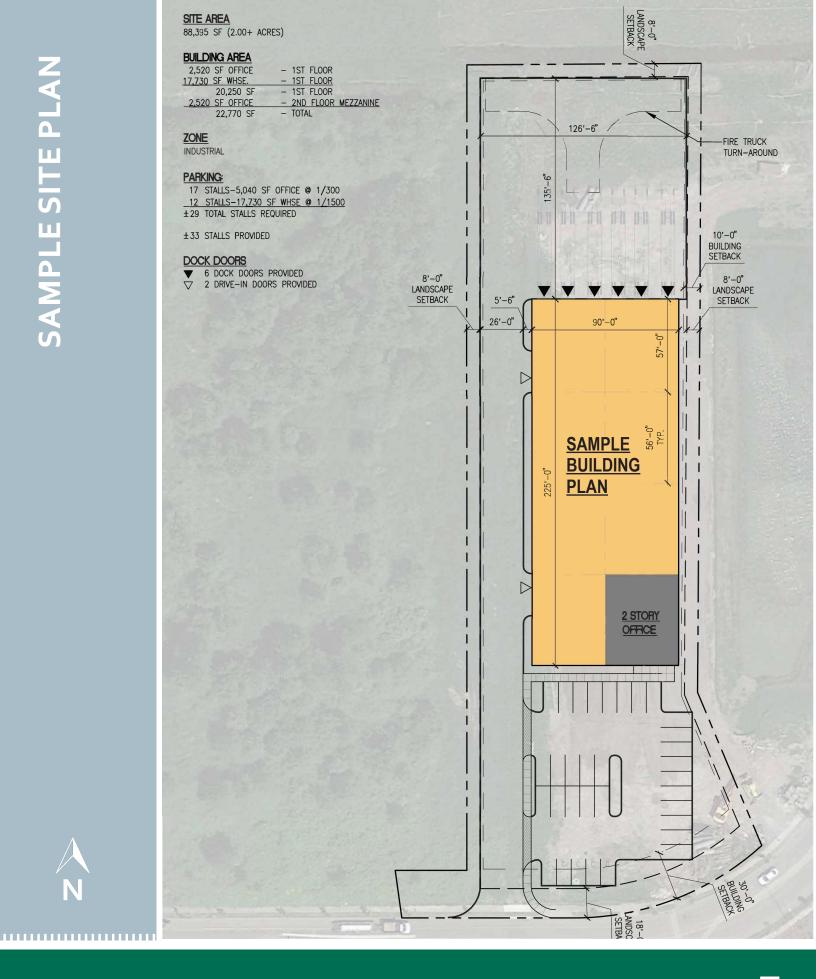

## **FEATURES**

- ± 2 Acres ( ± 88,395 SF)
  - » 77,253 SF usable
  - » 11,142 SF detention pond
- Fully entitled site, ready for development
- Site is filled, off-site improvements are completed and paid for, utilities are on site, the detention pond has been built. All reducing buyer's risk and timing.
- \$18.85/sf
  - » Price includes \$6.00/sf in costs paid by seller for pre-load, off-site improvements, construction of detention pond & bringing utilities to the site

- Zoned Industrial, City of Fife
- Utilities, water, and underground power to the site
- Fast access to I-5 and Highway 167
- Located above 100-year floodplain
- Seller Financing available