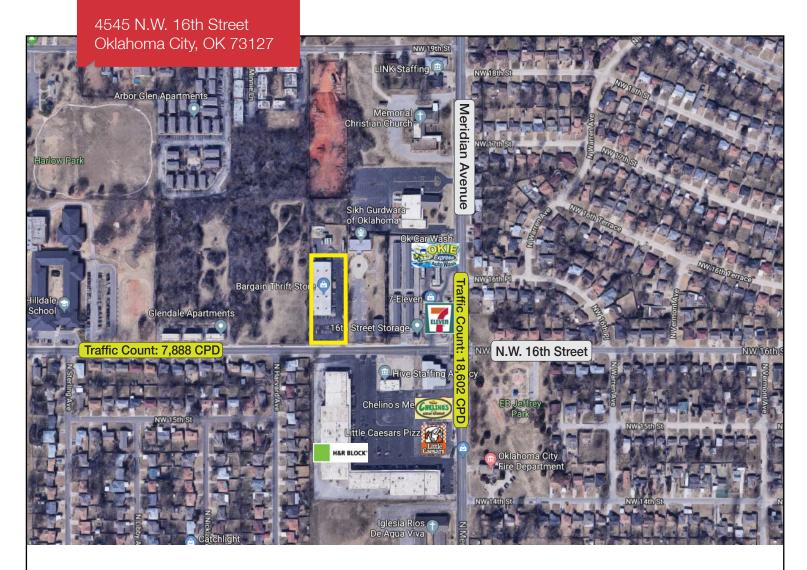

## 4545 N.W. 16th Street

Oklahoma City, Oklahoma 73127

#### **LOCATION HIGHLIGHTS**

- 166' of Frontage on N.W. 16th Street
- Minutes from I-40, I-35 & Broadway Extension (I-235)
- Near Meridian Corridor
- Close to Numerous Restaurants & Retail

| TOTAL SF      | 18,000 SF  |  |
|---------------|------------|--|
| ZONING        | SPUD       |  |
| LAND IN ACRES | 1.45 ACRES |  |
| TAXES         | \$8,869.14 |  |
| BUILT         | 1996       |  |