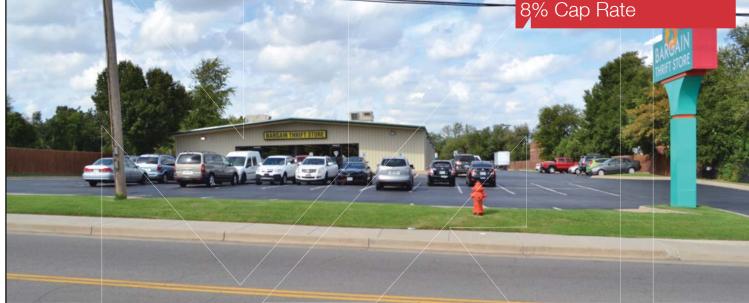

# Na ISullivan Group

Investment Opportunity Retail Building For Sale

18,000 SF on 1.45 Acres

Sales Price: \$1,200,000

## 4545 N.W. 16th Street

Oklahoma City, Oklahoma 73127

#### PROPERTY HIGHLIGHTS

- Great Investment Opportunity
- Currently Occupied
- Single Tenant-5 Year Lease Back NNN
- Freestanding Building
- 80+ Parking Spaces
- 10' Clear Ceiling Height
- 3 Phase Power