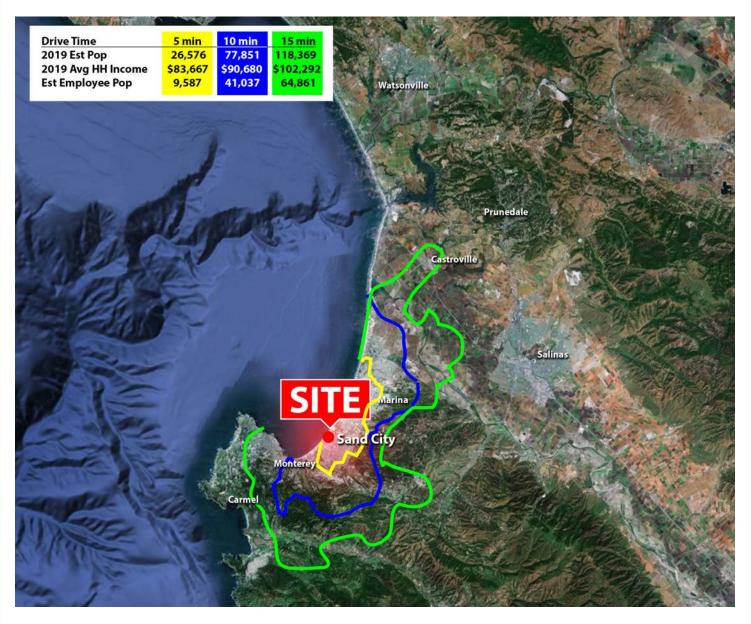

#### Availability:

± 9,343 Square Feet

| Drive Time:              | 5 min              | 10 min   | 15 min    |
|--------------------------|--------------------|----------|-----------|
| 2019 Population          | 26,576             | 77,851   | 118,369   |
| 2019 Avg HH Income       | \$83,667           | \$90,680 | \$102,292 |
| Traffic Counts:          |                    |          |           |
| Highway 1 @ Fremont Blvd | ±65,426 ADT        |          |           |
| Fremont Blvd:            | <u>±17,901 ADT</u> |          |           |
|                          | ±83,327 ADT        |          |           |

### Trade Area Demographic Study