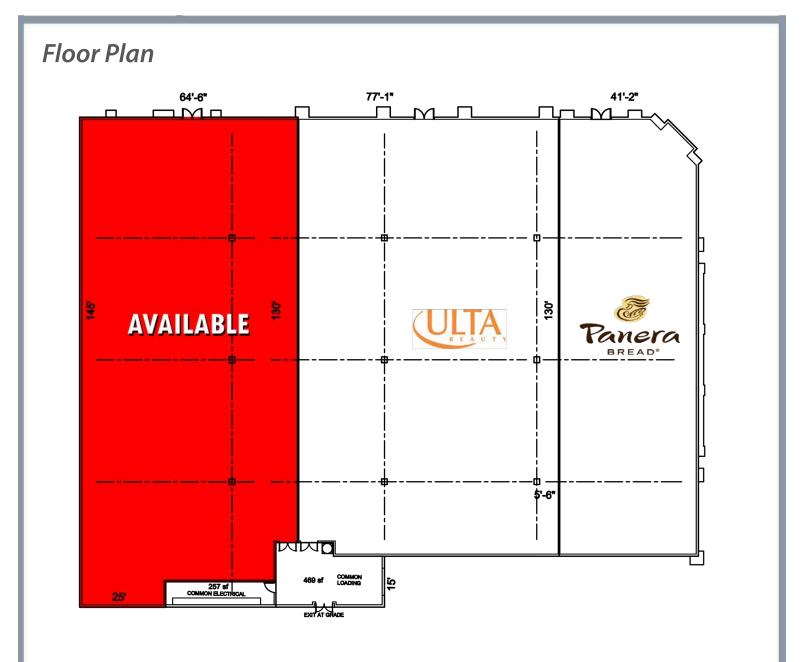

#### Availability:

± 9,343 Square Feet

| Drive Time:              | 5 min              | 10 min   | 15 min    |
|--------------------------|--------------------|----------|-----------|
| 2019 Population          | 26,576             | 77,851   | 118,369   |
| 2019 Avg HH Income       | \$83,667           | \$90,680 | \$102,292 |
| Traffic Counts:          |                    |          |           |
| Highway 1 @ Fremont Blvd | ±65,426 ADT        |          |           |
| Fremont Blvd:            | <u>±17,901 ADT</u> |          |           |
|                          | ±83,327 ADT        |          |           |