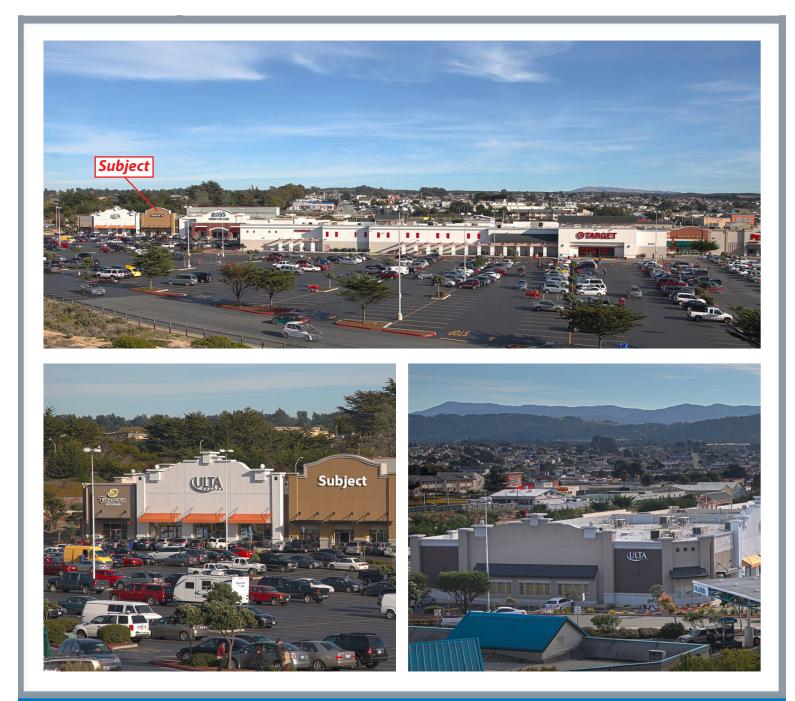

Edgewater Shopping Center in Sand City, California

### PHONE 559/650.1300 559/650.1311

680 West Shaw Avenue, Suite 202 | Fresno, California 93704 www.RetailAssociates.com The Edgewater Shopping Center is located in Sand City, CA along the beautiful Monterey Bay coastline with approximately  $\pm 2,000$  feet of frontage along Highway 1, which gives excellent visibility and convenient access to travelers and commuters.

The Edgewater Shopping Center is also adjacent to the Sand Dollar Shopping Center which is anchored by Costco, combined with the impressive retail line up offered at Edgewater creating a powerful retail synergy unmatched in the Monterey Bay area.