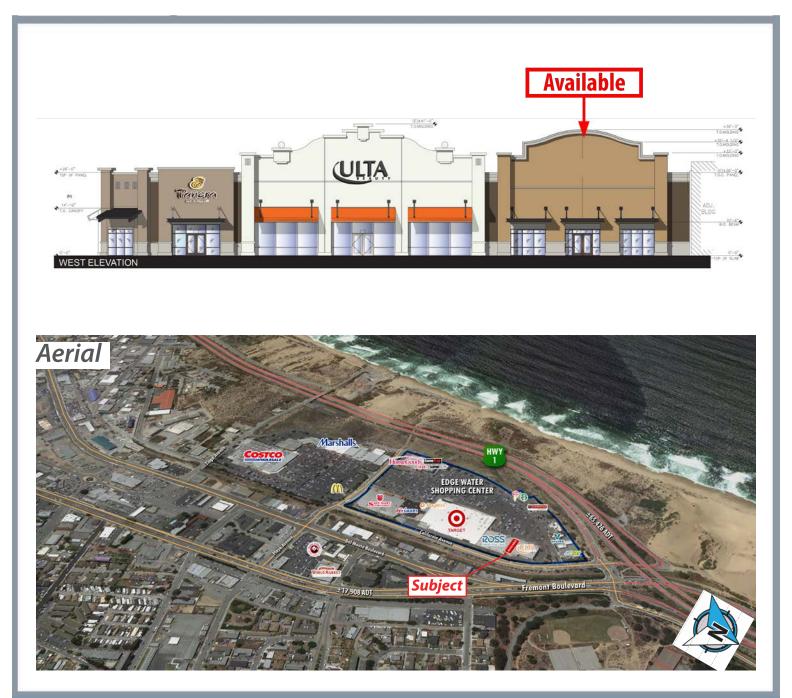

#### Location:

2080 California Avenue California Avenue and Highway 1 in Sand City, California

#### Availability:

± 9,343 Square Feet

| Drive Time:              | 5 min              | 10 min   | 15 min    |
|--------------------------|--------------------|----------|-----------|
| 2019 Population          | 26,576             | 77,851   | 118,369   |
| 2019 Avg HH Income       | \$83,667           | \$90,680 | \$102,292 |
| Traffic Counts:          |                    |          |           |
| Highway 1 @ Fremont Blvd | ±65,426 ADT        |          |           |
| Fremont Blvd:            | <u>±17,901 ADT</u> |          |           |
|                          | ±83,327 ADT        |          |           |

The Edgewater Shopping Center is also adjacent to the Sand Dollar Shopping Center which is anchored by Costco, combined with the impressive retail line up offered at Edgewater creating a powerful retail synergy unmatched in the Monterey Bay area.