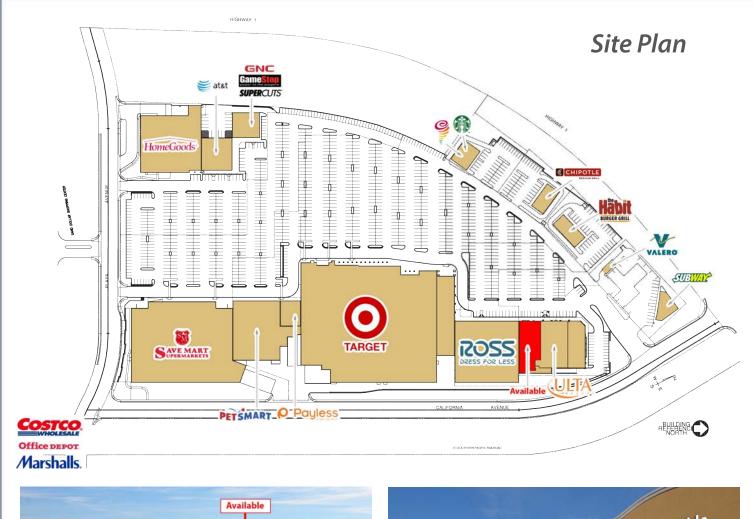

#### Location:

2080 California Avenue California Avenue and Highway 1 in Sand City, California

The Edgewater Shopping Center is also adjacent to the Sand Dollar Shopping Center which is anchored by Costco, combined with the impressive retail line up offered at Edgewater creating a powerful retail synergy unmatched in the Monterey Bay area.