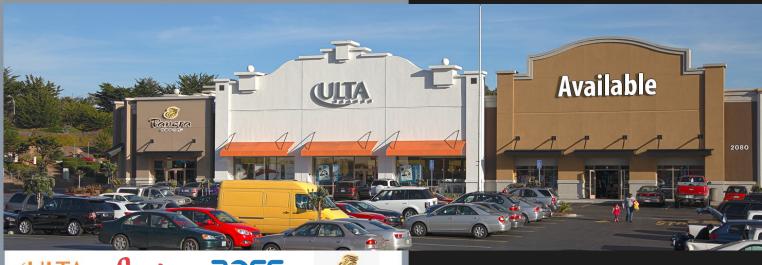

Edgewater Shopping Center in Sand City, California

#### Location:

2080 California Avenue California Avenue and Highway 1 in Sand City, California

#### Availability:

± 9,343 Square Feet

| Drive Time:              | 5 min              | 10 min   | 15 min    |
|--------------------------|--------------------|----------|-----------|
| 2019 Population          | 26,576             | 77,851   | 118,369   |
| 2019 Avg HH Income       | \$83,667           | \$90,680 | \$102,292 |
| Traffic Counts:          |                    |          |           |
| Highway 1 @ Fremont Blvd | ±65,426 ADT        |          |           |
| Fremont Blvd:            | <u>±17,901 ADT</u> |          |           |
|                          | ±83,327 ADT        |          |           |