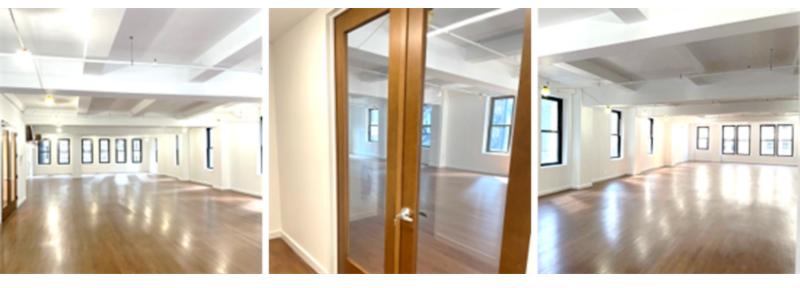

#### Area

Entire 8<sup>th</sup> Floor: 4,400 RSF

Rental Rate Upon Request

Possession Immediate

#### Comments

- Hardwood flooring and exposed ceiling
- Tenant-controlled Heat and AC, 24/7
- New ADA Restrooms.
- New pantry
- Abundant natural light.

Term Negotiable

- Centrally located with easy access to subway & bus lines.
- Beautifully renovated, attended lobby.
- Strong, long-term ownership.
- On-site management.