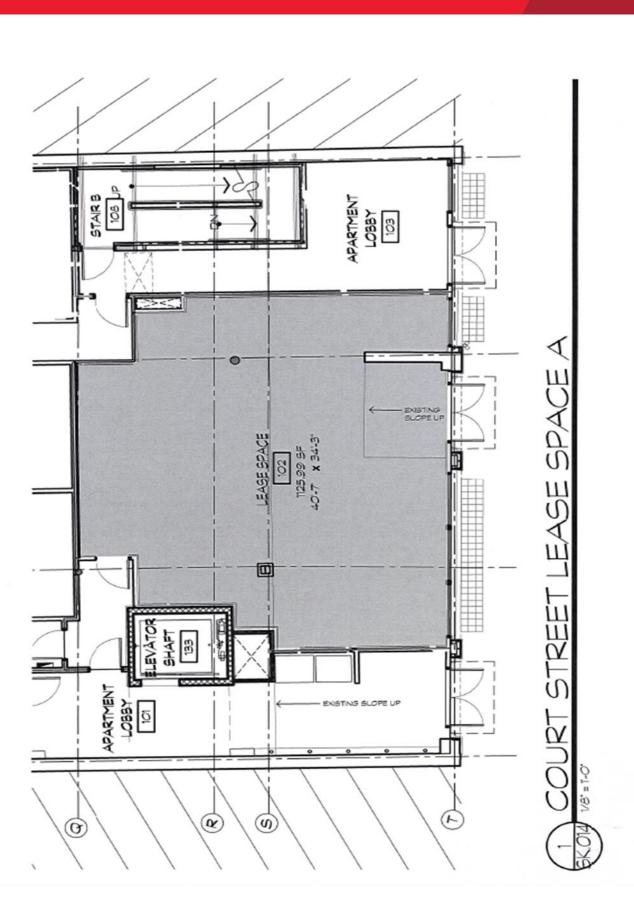

| DETAILS         |                         |
|-----------------|-------------------------|
| AVAILABLE SPACE | 1,126SF 85 Court Street |
| TAX ID          | 160.41-1-16             |
| LEASE RATE      | \$14.00/SF Gross        |
| ZONING          | Downtown Commercial     |