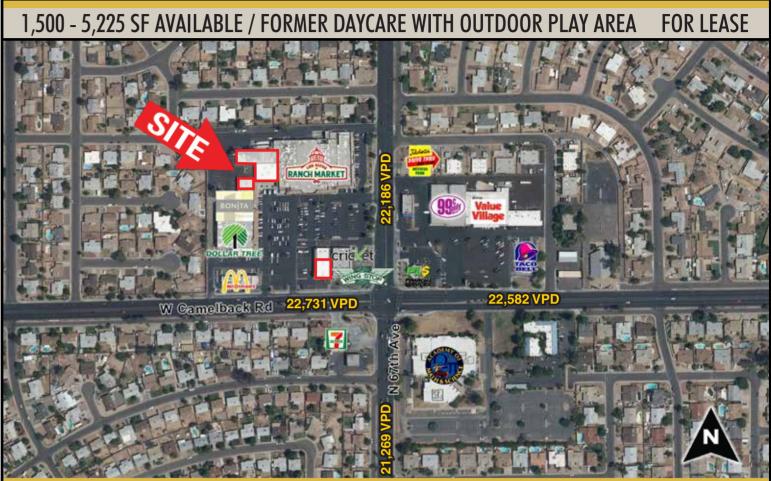

## LOS ALTOS RANCH MARKET SHOPPING CENTER Northwest Corner of 67th Avenue & Camelback Road - Glendale, Arizona

#### **PROJECT HIGHLIGHTS**

Major Hispanic retail intersection

Dense infill location with over 29,000 people in a 1 mile radius and over 214,000 people in a 3 mile radius

148,950 Hispanic population in a 3 mile radius

More than 88,000 vehicles per day at the intersection

: Prime Hispanic Grocery Store RANCH MARKET

**DE RITO PARTNERS, INC**