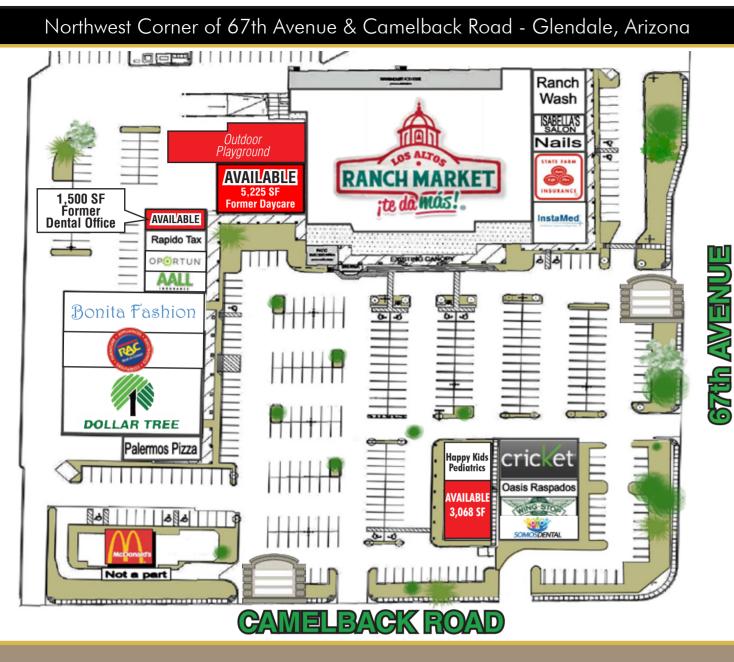

## LOS ALTOS RANCH MARKET SHOPPING CENTER Northwest Corner of 67th Avenue & Camelback Road - Glendale, Arizona

#### **PROJECT HIGHLIGHTS**

Major Hispanic retail intersection

Dense infill location with over 29,000 people in a 1 mile radius and over 214,000 people in a 3 mile radius

148,950 Hispanic population in a 3 mile radius

More than 88,000 vehicles per day at the intersection

: Prime Hispanic Grocery Store RANCH MARKET

**DE RITO PARTNERS, INC**