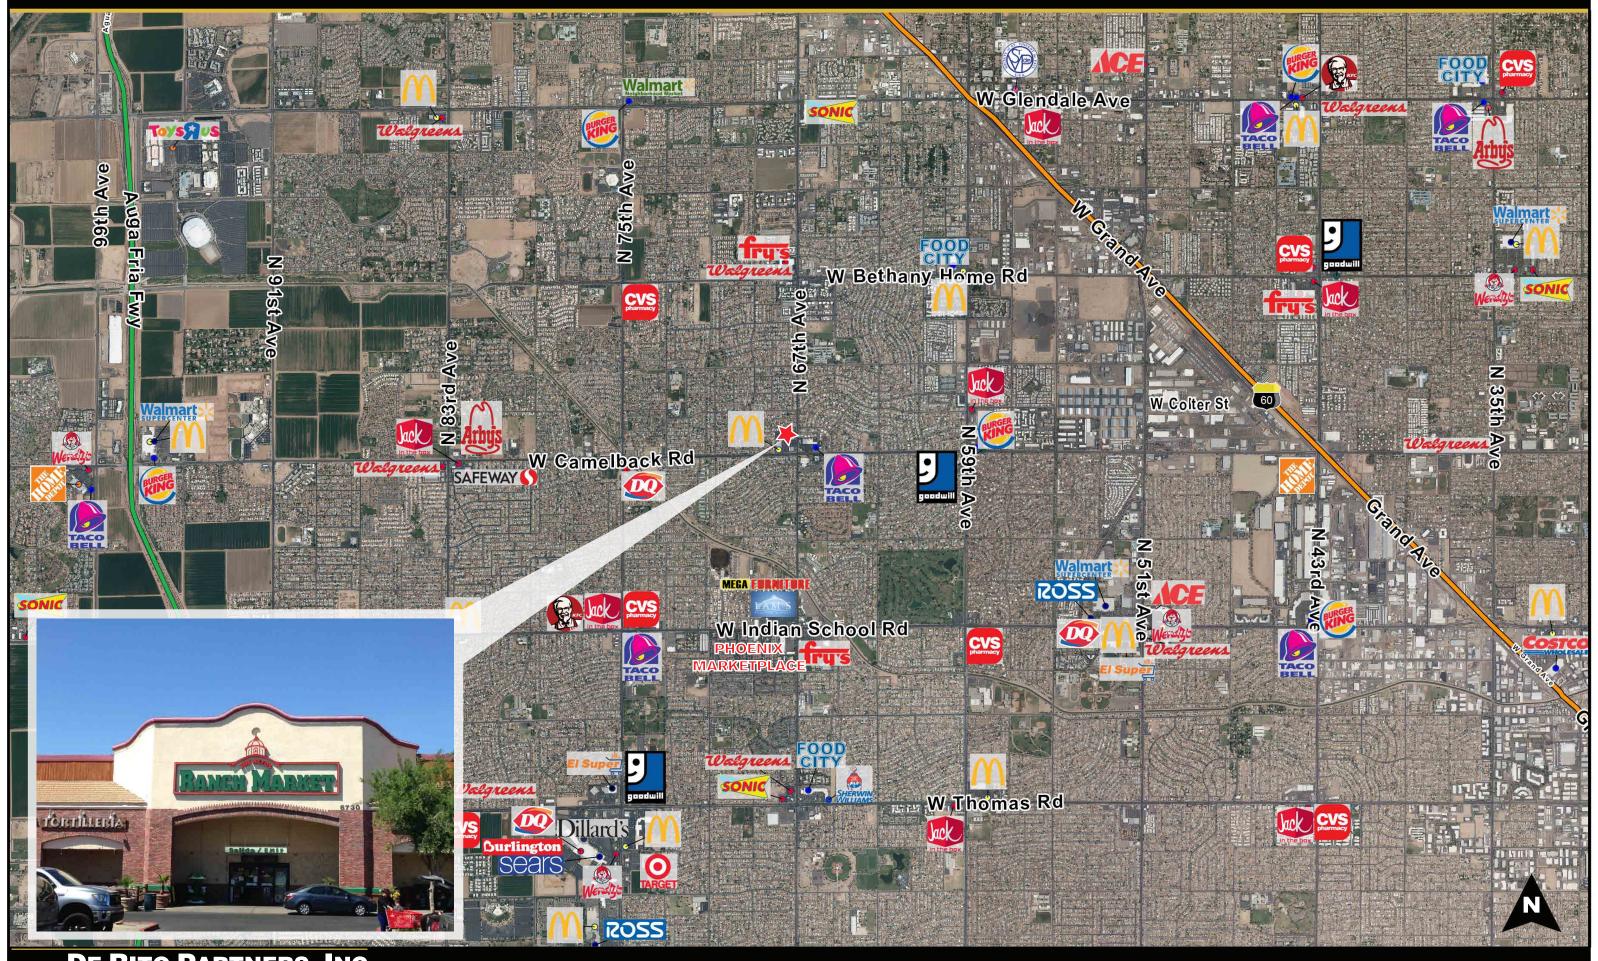

## LOS ALTOS RANCH MARKET SHOPPING CENTER Northwest Corner of 67th Avenue & Camelback Road - Glendale, Arizona

#### **PROJECT HIGHLIGHTS**

Major Hispanic retail intersection

Dense infill location with over 29,000 people in a 1 mile radius and over 214,000 people in a 3 mile radius

148,950 Hispanic population in a 3 mile radius

More than 88,000 vehicles per day at the intersection

: Prime Hispanic Grocery Store RANCH MARKET

**DE RITO PARTNERS, INC**