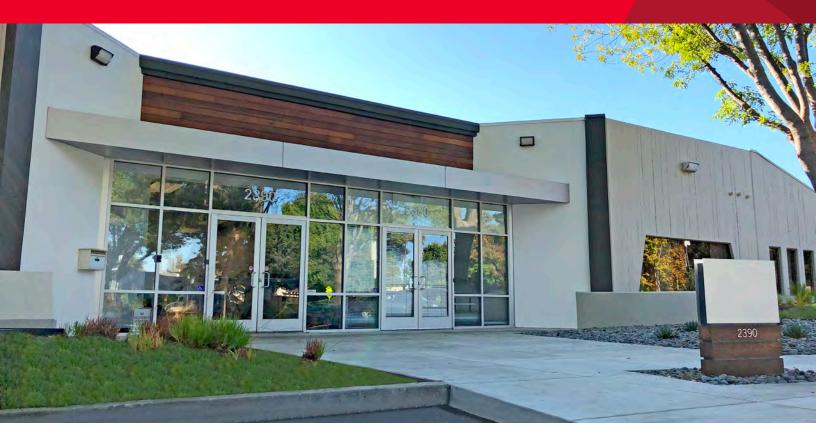

#### FOR LEASE

## 2249 Zanker Road & 2390 Bering Drive San Jose | California

2390 Bering: ±7,684 SF | Available Now 2249 Zanker: ±15,775 SF | Available Now

#### **HIGHLIGHTS**

- Monument Signage Available
- New Exterior Facade Upgrades Recently Completed
- Attractive Campus Environment with Ample Surface Parking (±3.56/1,000)
- 2390 Bering 200 Amps @ 480V
- 2249 Zanker 600 Amps @ 480V
- Grade Level Loading
- Highly Desirable Golden Triangle Location
- Close Proximity to 101, 880 and 87
- Minutes from San Jose International Airport and Downtown San Jose
- Walking Distance to Light Rail Station
- Short Walk to Restaurants and Retail Amenities