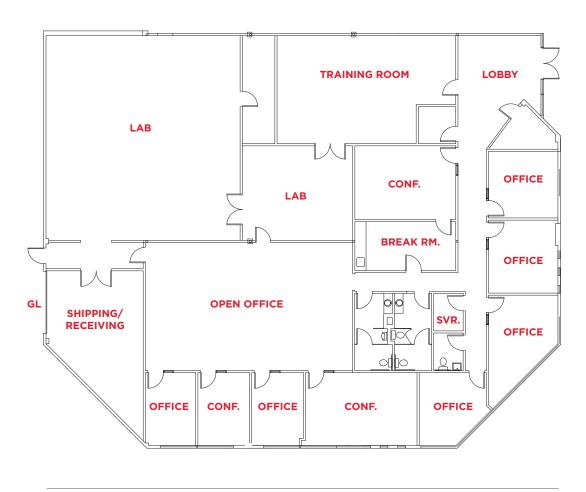

#### **FLOOR PLAN**

- 6 Offices
- 3 Conference Rooms
- Training Room
- Shipping/Receiving
- Lab
- Break Room
- Grade Level Loading

ZANKER ROAD