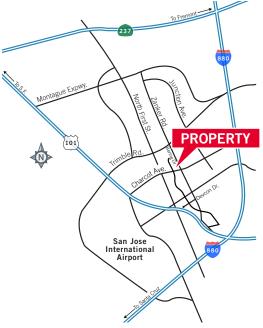

### 2249 Zanker Road & 2390 Bering Drive San Jose | California

## 2249 Zanker Road: ±15,775 SF