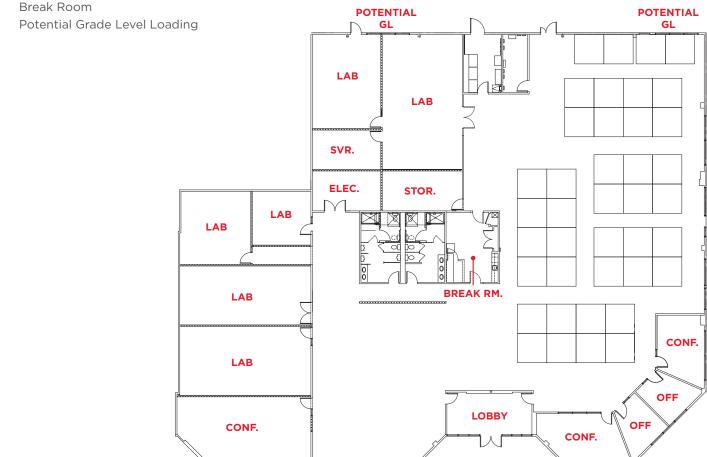

#### **FLOOR PLAN**

- 3 Offices
- 3 Conference Rooms
- 4 Labs

**ZANKER ROAD** 

## 2249 Zanker Road: ±15,775 SF