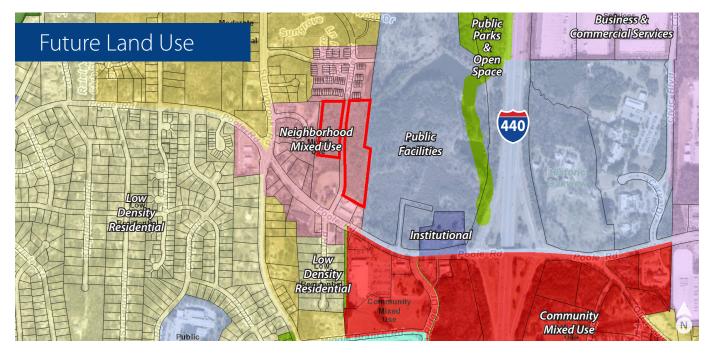

#### Opportunity

An approximately 11.18 acre mixed-use site located at the intersection of Poole Road and Samuel Street, just inside the I-440 beltline, is available for purchase. This property, currently zoned R-6 and CX-3, has been slated by the City of Raleigh for future Neighborhood Mixed-Use. Future land use plans extend Samuel Street from Poole Road to Winslow Ridge Road. This property is proximate to a new Circle-K gas station and convenience store and across from the Food Lion anchored Walnut Creek Shopping Center, McDonald's and a Burger King.