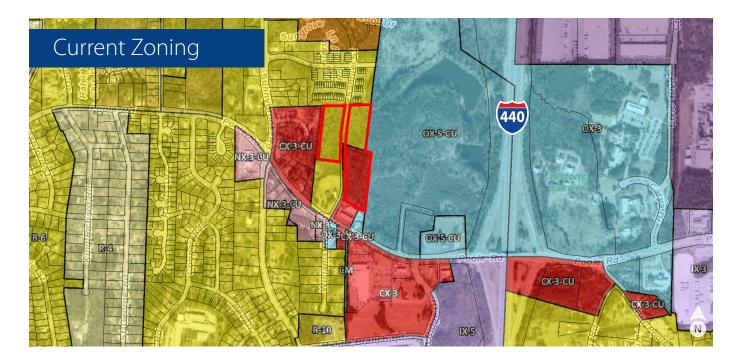

#### Opportunity

An approximately 11.18 acre mixed-use site located at the intersection of Poole Road and Samuel Street, just inside the I-440 beltline, is available for purchase. This property, currently zoned R-6 and CX-3, has been slated by the City of Raleigh for future Neighborhood Mixed-Use. Future land use plans extend Samuel Street from Poole Road to Winslow Ridge Road. This property is proximate to a new Circle-K gas station and convenience store and across from the Food Lion anchored Walnut Creek Shopping Center, McDonald's and a Burger King.

### Land for Sale

| PIN       | 1723456736                              |
|-----------|-----------------------------------------|
| Size      | ±11.18 acres                            |
| Utilities | Water, sewer, and natural gas available |
| Zoning    | R-6 and CX-3                            |
| Location  | East Raleigh submarket                  |
| Pricing   | \$620,000                               |