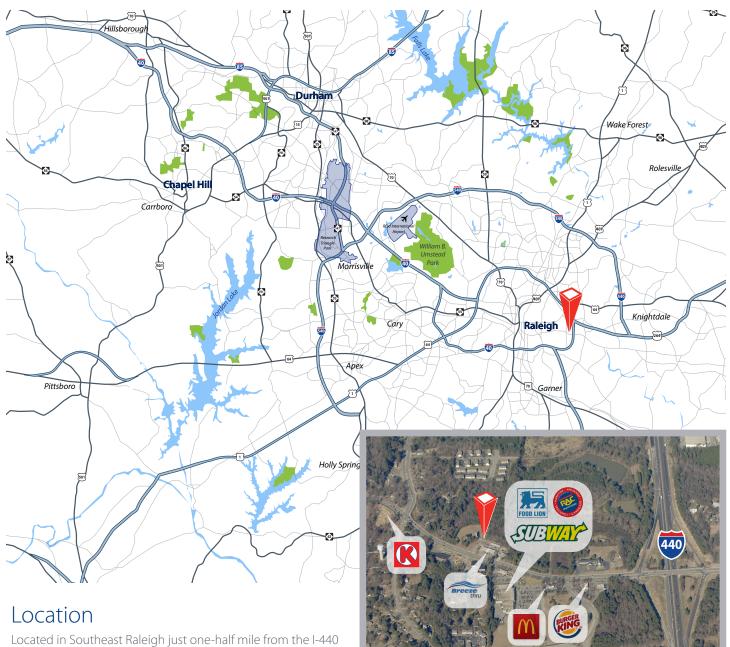

Located in Southeast Raleigh just one-half mile from the I-440 beltline. This site is located near the intersection of Sunnybrook Road and Poole Road. Proximity to U.S. Highway 264 and I-40.

Tara KreiderPrincipal, Capital Markets919.604.1452tara.kreider@avisonyoung.com