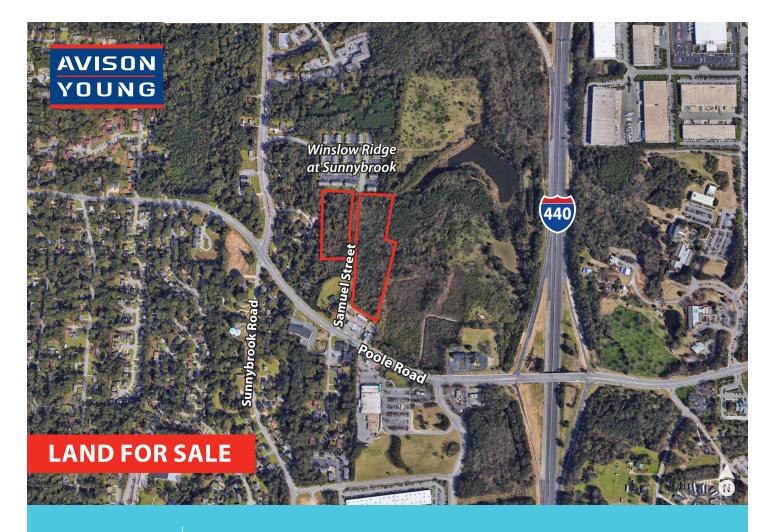

#### Opportunity

An approximately 11.18 acre mixed-use site located at the intersection of Poole Road and Samuel Street, just inside the I-440 beltline, is available for purchase. This property, currently zoned R-6 and CX-3, has been slated by the City of Raleigh for future Neighborhood Mixed-Use. Future land use plans extend Samuel Street from Poole Road to Winslow Ridge Road. This property is proximate to a new Circle-K gas station and convenience store and across from the Food Lion anchored Walnut Creek Shopping Center, McDonald's and a Burger King.

Located in Southeast Raleigh just one-half mile from the I-440 beltline. This site is located near the intersection of Sunnybrook Road and Poole Road. Proximity to U.S. Highway 264 and I-40.

Tara KreiderPrincipal, Capital Markets919.604.1452tara.kreider@avisonyoung.com