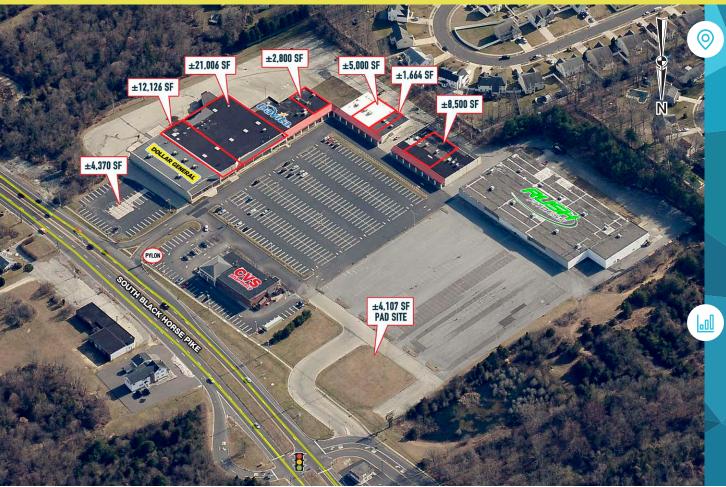

# **BLACK HORSE PIKE & MAIN STREET**

WILLIAMSTOWN, NJ

±1,200 - 33,132 SF SF AVAILABLE FOR LEASE

property highlights.

- Newly renovated center located along a main throughway to Atlantic City
- High Income Area
- New Developments in the area include a Walmart Supercenter and the Gloucester Premium Outlets
- Total GLA: ±95,802 SF
- Owned and Managed by:  $\stackrel{ ext{RD}}{ ext{RD}}$
- Just signed: Davita

#### **JOE DOUGHERTY**

office 610.825.5222 direct 610.260.2670 jdougherty@metrocommercial.com

| 1  | Dollar General               | 13,906 |
|----|------------------------------|--------|
| 1A | AVAILABLE (69 X 175)         | 12,126 |
| 1B | AVAILABLE                    | 21,006 |
| 2  | DaVita Dialysis              | 9,800  |
| 3  | AVAILABLE (15 X 80)          | 1,200  |
| 4  | AVAILABLE (20 X 80)          | 1,600  |
| 5  | Palermo's Pizza              | 1,600  |
| 6  | <b>AVAILABLE (62.5 X 80)</b> | 5,000  |
| 7  | <b>AVAILABLE (20.8 X 80)</b> | 1,664  |
| 8  | Litz Nails                   | 1,440  |
| 9  | Hong Kong Kitchen            | 1,500  |
| 10 | AVAILABLE (85 X 100)         | 8,500  |
| 11 | Jewelry Connection           | 1,500  |
| 12 | Check Cashing                | 1,500  |
| 13 | Hassetts Jiu Jitsu Club      | 2,000  |
| 14 | CVS                          | 10,125 |
| 15 | AVAILABLE PAD                | 4,370  |
| 16 | AVAILABLE PAD                | 4,107  |