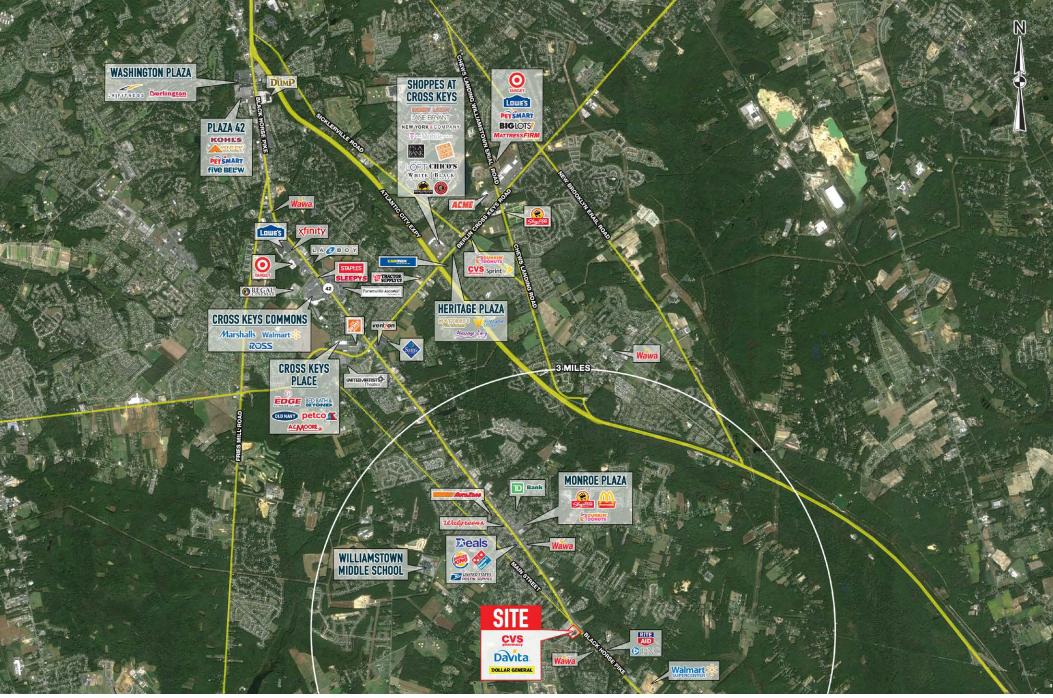

# **BLACK HORSE PIKE & MAIN STREET**

WILLIAMSTOWN, NJ

±1,200 - 33,132 SF SF AVAILABLE FOR LEASE

property highlights.

- Newly renovated center located along a main throughway to Atlantic City
- High Income Area
- New Developments in the area include a Walmart Supercenter and the Gloucester Premium Outlets
- Total GLA: ±95,802 SF
- Owned and Managed by:  $\stackrel{ ext{RD}}{ ext{RD}}$
- Just signed: Davita

### stats.

| 2017 DEMOGRAPHICS*  | 1 MILE   | 3 MILES  | 5 MILES  |
|---------------------|----------|----------|----------|
| EST. POPULATION     | 9,631    | 36,010   | 71,914   |
| EST. HOUSEHOLDS     | 3,159    | 12,615   | 24,715   |
| EST. AVG. HH INCOME | \$98,121 | \$87,551 | \$97,000 |

BLACK HORSE PIKE TRAFFIC COUNT: 22,042 VPD \*ESRI 2017