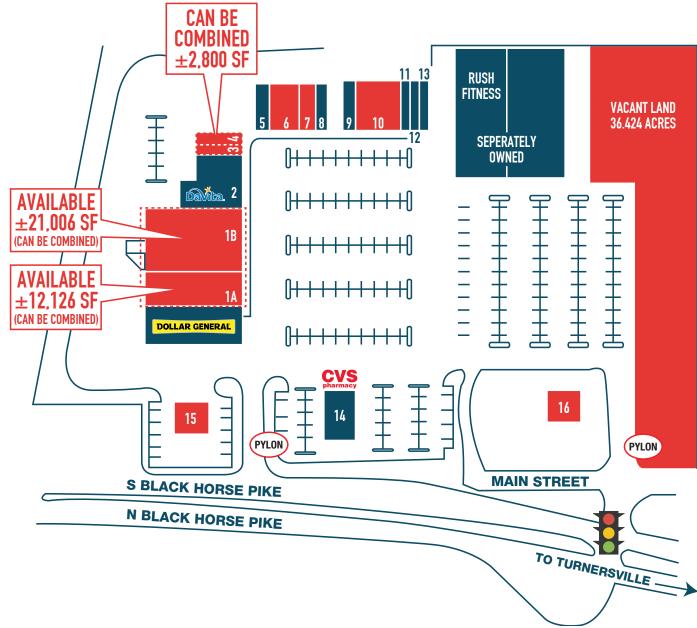

#### **JOE DOUGHERTY**

office 610.825.5222 direct 610.260.2670 jdougherty@metrocommercial.com

| 1  | Dollar General               | 13,906 |
|----|------------------------------|--------|
| 1A | AVAILABLE (69 X 175)         | 12,126 |
| 1B | AVAILABLE                    | 21,006 |
| 2  | DaVita Dialysis              | 9,800  |
| 3  | AVAILABLE (15 X 80)          | 1,200  |
| 4  | AVAILABLE (20 X 80)          | 1,600  |
| 5  | Palermo's Pizza              | 1,600  |
| 6  | <b>AVAILABLE (62.5 X 80)</b> | 5,000  |
| 7  | <b>AVAILABLE (20.8 X 80)</b> | 1,664  |
| 8  | Litz Nails                   | 1,440  |
| 9  | Hong Kong Kitchen            | 1,500  |
| 10 | AVAILABLE (85 X 100)         | 8,500  |
| 11 | Jewelry Connection           | 1,500  |
| 12 | Check Cashing                | 1,500  |
| 13 | Hassetts Jiu Jitsu Club      | 2,000  |
| 14 | CVS                          | 10,125 |
| 15 | AVAILABLE PAD                | 4,370  |
| 16 | AVAILABLE PAD                | 4,107  |