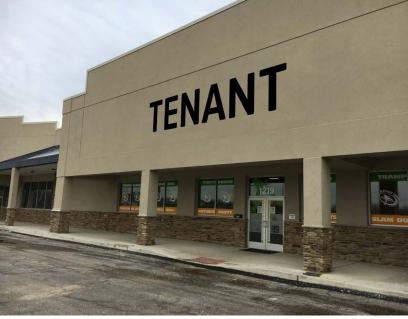

### **WILLIAMSTOWN SHOPPING CENTER**

# **BLACK HORSE PIKE & MAIN STREET**

WILLIAMSTOWN, NJ

±1,200 - 33,132 SF SF AVAILABLE FOR LEASE

property highlights.

- Newly renovated center located along a main throughway to Atlantic City
- High Income Area
- New Developments in the area include a Walmart Supercenter and the Gloucester Premium Outlets
- Total GLA: ±95,802 SF
- Owned and Managed by:  $\stackrel{ ext{RD}}{ ext{RD}}$
- Just signed: Davita