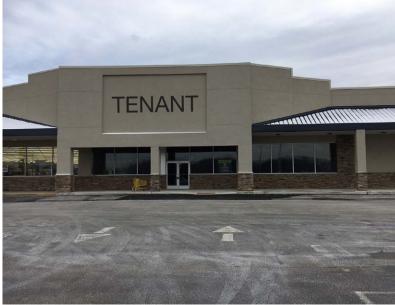

### **WILLIAMSTOWN SHOPPING CENTER**

# **BLACK HORSE PIKE & MAIN STREET**

WILLIAMSTOWN, NJ

±1,200 - 33,132 SF SF AVAILABLE FOR LEASE

property highlights.

- Newly renovated center located along a main throughway to Atlantic City
- High Income Area
- New Developments in the area include a Walmart Supercenter and the Gloucester Premium Outlets
- Total GLA: ±95,802 SF
- Owned and Managed by:  $\stackrel{ ext{RD}}{ ext{RD}}$
- Just signed: Davita