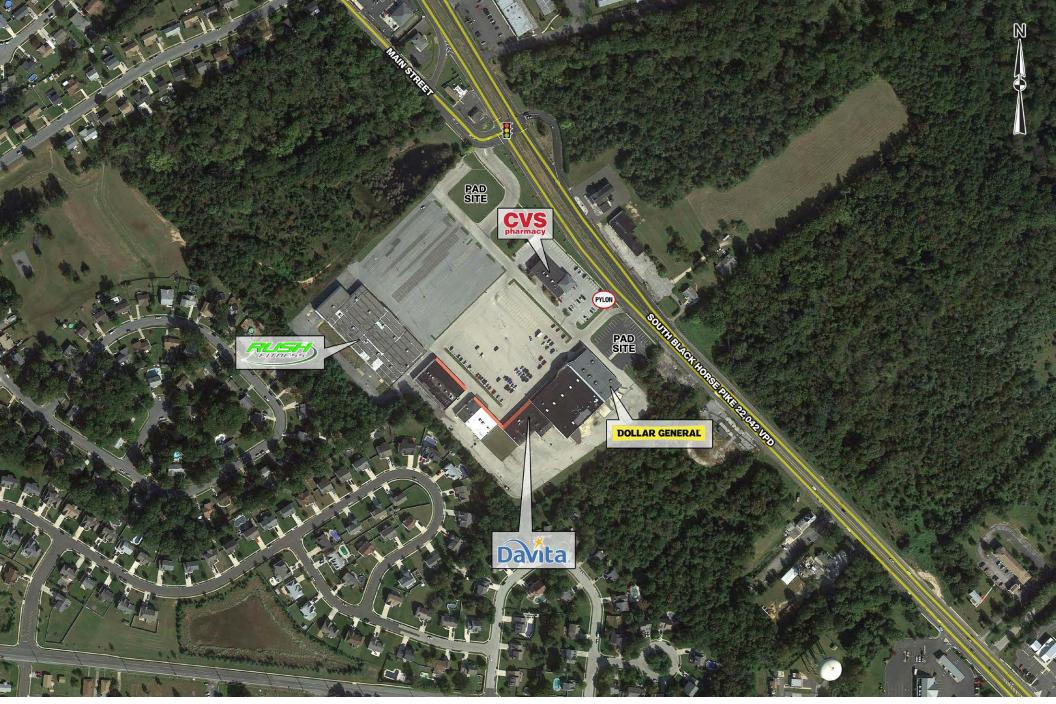

# **BLACK HORSE PIKE & MAIN STREET**

WILLIAMSTOWN, NJ

±1,200 - 33,132 SF SF AVAILABLE FOR LEASE

property highlights.

- Newly renovated center located along a main throughway to Atlantic City
- High Income Area
- New Developments in the area include a Walmart Supercenter and the Gloucester Premium Outlets
- Total GLA: ±95,802 SF
- Owned and Managed by:  $\stackrel{ ext{RD}}{ ext{RD}}$
- Just signed: Davita

#### **JOE DOUGHERTY**

office 610.825.5222 direct 610.260.2670 jdougherty@metrocommercial.com

| 1  | Dollar General               | 13,906 |
|----|------------------------------|--------|
| 1A | AVAILABLE (69 X 175)         | 12,126 |
| 1B | AVAILABLE                    | 21,006 |
| 2  | DaVita Dialysis              | 9,800  |
| 3  | AVAILABLE (15 X 80)          | 1,200  |
| 4  | AVAILABLE (20 X 80)          | 1,600  |
| 5  | Palermo's Pizza              | 1,600  |
| 6  | <b>AVAILABLE (62.5 X 80)</b> | 5,000  |
| 7  | <b>AVAILABLE (20.8 X 80)</b> | 1,664  |
| 8  | Litz Nails                   | 1,440  |
| 9  | Hong Kong Kitchen            | 1,500  |
| 10 | AVAILABLE (85 X 100)         | 8,500  |
| 11 | Jewelry Connection           | 1,500  |
| 12 | Check Cashing                | 1,500  |
| 13 | Hassetts Jiu Jitsu Club      | 2,000  |
| 14 | CVS                          | 10,125 |
| 15 | AVAILABLE PAD                | 4,370  |
| 16 | AVAILABLE PAD                | 4,107  |