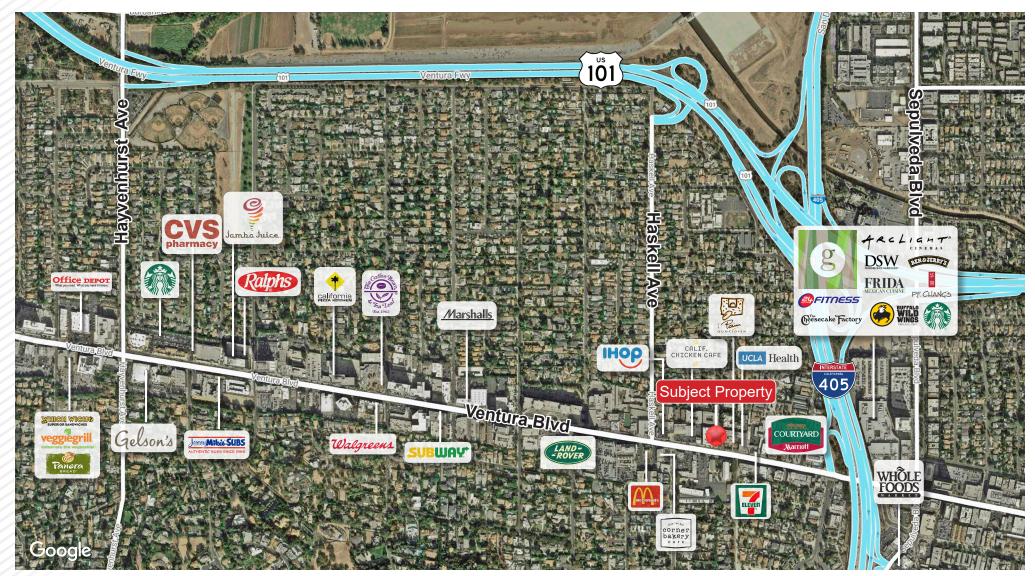

### LOCATION HIGHLIGHTS

- Prime Encino Location with Prominent Ventura Blvd. Exposure
- Highly Visible with Excellent Signage Opportunity
- Walking Distance to Dozens of Fitness Centers, Restaurants, Shops, Courtyard by Marriott Hotel & Sherman Oaks Galleria Amenities
- Easy Access to 405 and 101 Freeway
- Excellent Walk (83)