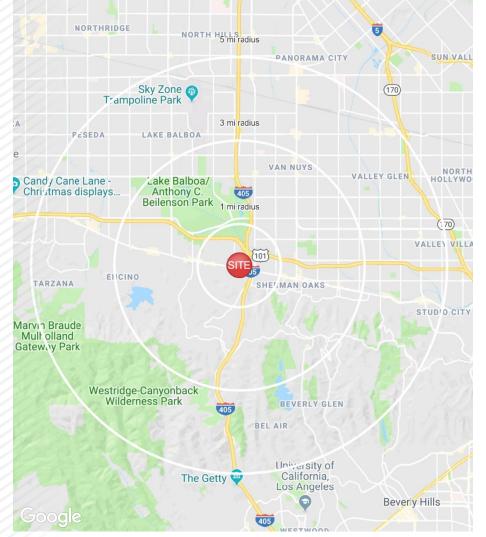

### spectrumcre.com

3,862 RSF - 19,976 RSF

| POPULATION                  | 1 MILE | 3 MILES | 5 MILES |
|-----------------------------|--------|---------|---------|
| Estimated Population (2019) | 20,000 | 167,288 | 485,995 |
| Median Age                  | 39.5   | 38.3    | 37.6    |

| HOUSEHOLD INCOME               | 1 MILE    | 3 MILES   | 5 MILES   |
|--------------------------------|-----------|-----------|-----------|
| Estimated Avg HH Income (2019) | \$145,475 | \$129,464 | \$111,817 |
| Projected Avg HH Income (2024) | \$177,115 | \$157,906 | \$135,455 |
| Estimated Households           | 9,917     | 70,289    | 187,625   |

| DAYTIME DEMOGRAPHICS | 1 MILE | 3 MILES | 5 MILES |
|----------------------|--------|---------|---------|
| Total Businesses     | 4,338  | 15,585  | 31,818  |
| Daytime Population   | 23,710 | 90,583  | 203,179 |