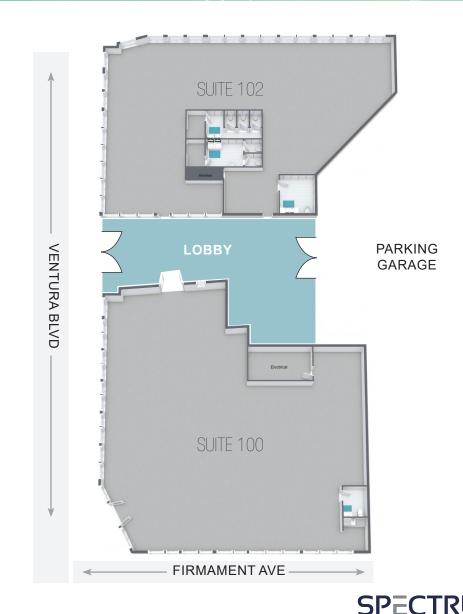

# Available Suites

## FIRST FLOOR

#### 1<sup>ST</sup> FLOOR HIGHLIGHTS:

- Retail/Restaurant/Office
- Direct Pedestrian Access from Ventura Boulevard
- Building Signage with Excellent Street Visibility

| Suite# | Size (SF) | Notes                                                                                                                                                                                                                                                                   |
|--------|-----------|-------------------------------------------------------------------------------------------------------------------------------------------------------------------------------------------------------------------------------------------------------------------------|
| 102    | 3,862     | <ul> <li>Ground Floor Retail/Restaurant/Office</li> <li>Direct access off the main lobby with<br/>Potential for direct access to Ventura Blvd.</li> <li>Open vanilla shell space ready for<br/>improvements</li> <li>TI allowance with Build-to-Suite option</li> </ul> |

| Suite# | Size (SF) | Notes                                                                                                                                                                                                                                                                        |
|--------|-----------|------------------------------------------------------------------------------------------------------------------------------------------------------------------------------------------------------------------------------------------------------------------------------|
| 100    | 4,842     | <ul> <li>Ground Floor Retail/Restaurant/Office</li> <li>Dual private entry from Ventura Blvd. &amp; the main lobby</li> <li>Potential Building Signage</li> <li>Open vanilla shell space ready for improvements</li> <li>TI allowance with Build-to-Suite option.</li> </ul> |