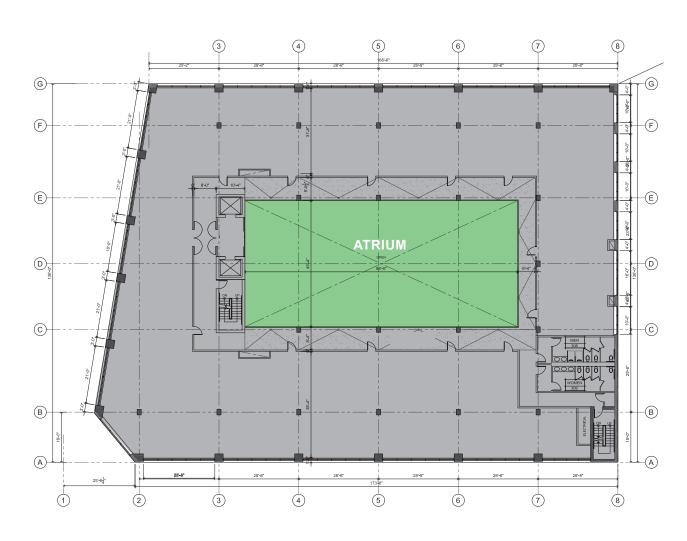

# Available Suites

## THIRD FLOOR

| Suite# | Size (SF) | Notes                                                             |  |  |
|--------|-----------|-------------------------------------------------------------------|--|--|
| 300    | 19,976    | Full floor office, gray-shell condition (potential build-to-suit) |  |  |