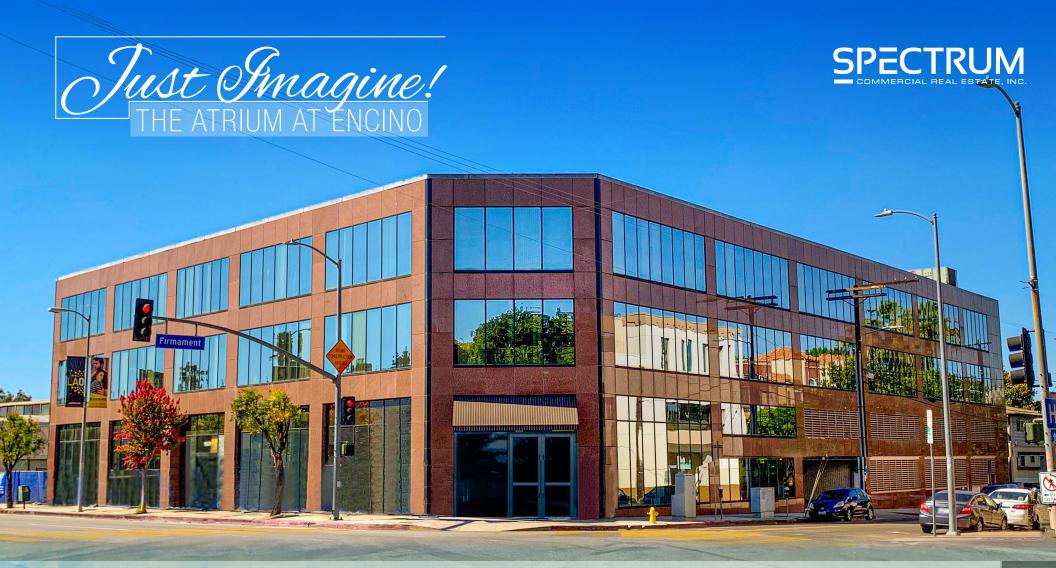

# FOR LEASE | OFFICE / RETAIL GROUND FLOOR

FULL FLOOR | SPEC SUITES & BUILD-TO-SUIT | 3,862 RSF - 19,976 RSF

15531 Ventura Boulevard | Encino, CA 91436

YAIR HAIMOFF, SIOR

Executive Managing Director 818.203.5429

#### PROPERTY FEATURES

- High-Image Class-A Office Building with Open Atrium
- Full Floor Option | Potential Modified Gross Option Available
- Ground Floor Units Direct Pedestrian Access along Ventura Blvd. with Potential Retail Exposure & Building Signage
- Floor Efficiencies to Optimize Space Layout
- Extensive Wraparound Window Line Exposure
- Potential Building Signage Opportunity Available
- Convenient Parking Structure Access
- New Flevators & Renovated Common Area