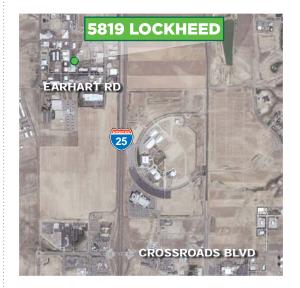

## 5819 LOCKHEED AVENUE

## BUILDING FEATURES

- :: Office space centrally located between Fort Collins and Loveland along the I-25 corridor
- :: Located in the Loveland/Fort Collins Industrial Airpark taxi-way
- :: Building is less than 10 years old
- :: Neighboring land is available for expansion/hanger