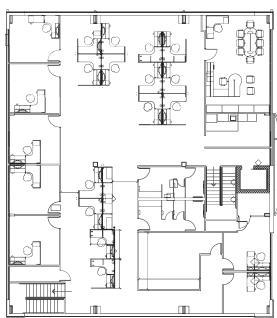

/FORT COLLINS INDUSTRIAL AIRPARK

AVAILABLE: 11,200 SF

MINIMUM DIVISIBLE: 5,600 SF

**SALE PRICE:** \$1,568,000

LEASE RATE: \$12.50/SF NNN

## 5819 LOCKHEED AVENUE



### FOR MORE INFORMATION CONTACT:

## **Pete Kelly**

Vice President +1 303 628 1700 pete.kelly@cbre.com





## BUILDING FEATURES

- :: Office space centrally located between Fort Collins and Loveland along the I-25 corridor
- :: Located in the Loveland/Fort Collins Industrial Airpark taxi-way
- :: Building is less than 10 years old
- :: Neighboring land is available for expansion/hanger

- :: Building signage available
- :: Fiber optics available in the building
- :: Asking sales price is below replacement cost
- :: Building itself could be demised by floor
- :: Available April 2014

## **1ST FLOOR:**



#### 2ND FLOOR:



# FOR MORE INFORMATION PLEASE CONTACT

## **Pete Kelly**

Vice President +1 303 628 1700 pete.kelly@cbre.com

CBRE | 8390 E. Crescent Parkway | Suite 300 | Greenwood Village, CO 80111 | www.cbre.com/denver