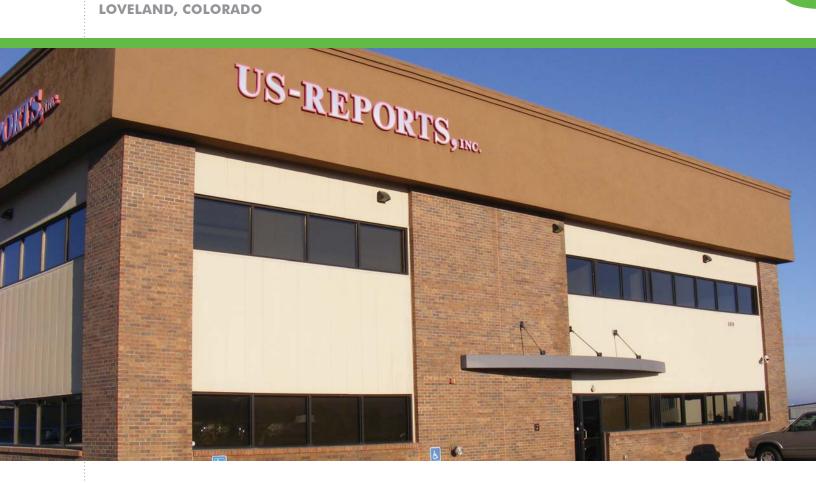

## BUILDING FEATURES

- :: Office space centrally located between Fort Collins and Loveland along the I-25 corridor
- :: Located in the Loveland/Fort Collins Industrial Airpark taxi-way
- :: Building is less than 10 years old
- :: Neighboring land is available for expansion/hanger

- :: Building signage available
- :: Fiber optics available in the building
- :: Asking sales price is below replacement cost
- :: Building itself could be demised by floor
- :: Available April 2014