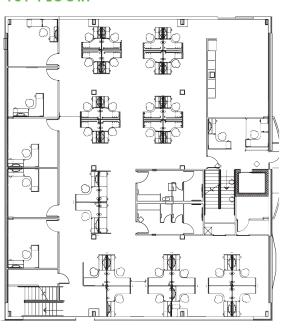

OR LEASE

LOVELAND/FORT COLLINS INDUSTRIAL AIRPARK

AVAILABLE: 11,200 SF

MINIMUM DIVISIBLE: 5,600 SF

**SALE PRICE:** \$1,568,000

LEASE RATE: \$12.50/SF NNN

## 5819 LOCKHEED AVENUE



### FOR MORE INFORMATION CONTACT:

## **Pete Kelly**

Vice President +1 303 628 1700 pete.kelly@cbre.com





## BUILDING FEATURES

- :: Office space centrally located between Fort Collins and Loveland along the I-25 corridor
- :: Located in the Loveland/Fort Collins Industrial Airpark taxi-way
- :: Building is less than 10 years old
- :: Neighboring land is available for expansion/hanger

- :: Building signage available
- :: Fiber optics available in the building
- :: Asking sales price is below replacement cost
- :: Building itself could be demised by floor
- :: Available April 2014

## **1ST FLOOR:**



#### 2ND FLOOR:



# FOR MORE INFORMATION PLEASE CONTACT

## **Pete Kelly**

Vice President +1 303 628 1700 pete.kelly@cbre.com

CBRE | 8390 E. Crescent Parkway | Suite 300 | Greenwood Village, CO 80111 | www.cbre.com/denver