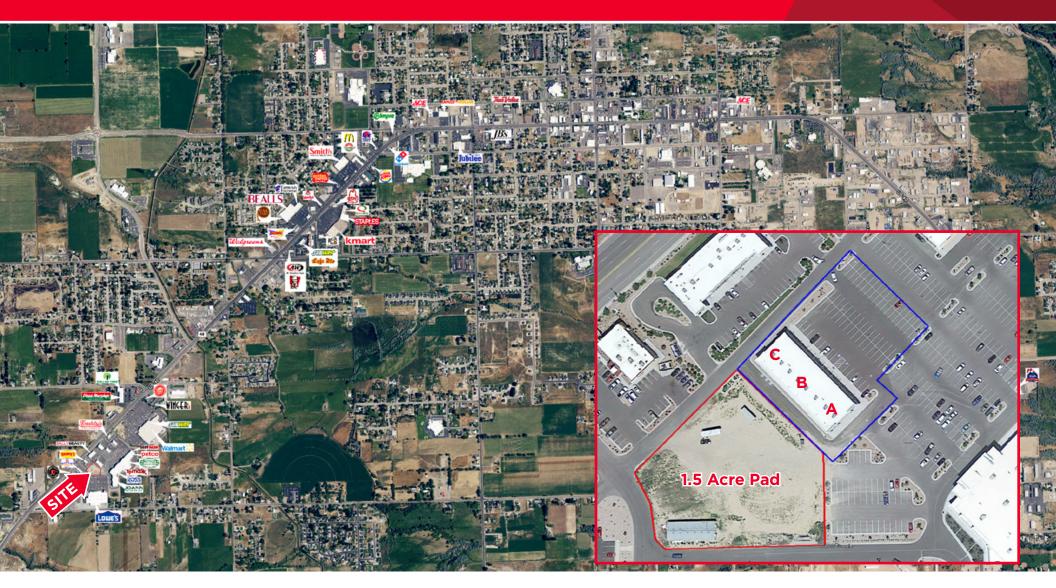

## **Property Highlights**

- 5,100 SF Suite A:
- 1.300 SF Suite B:
- Suite C: Wingers
- \$16.00 PSF NNN
- 1.5Acre Pad for Sale (Call for Price)
- Grease trap •
- Great Parking

#### **Surrounding Tenants:**

conditions imposed by the property owner(s). As applicable, we make no representation as to the condition of the property (or properties) in question. (path:/\slc-fs01\Gigas\1- Projects\Cook, T\1 - Flyers\2075WestHighway40)