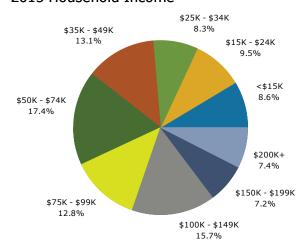

#### 2015 Household Income

5252~S Sherwood Forest Blvd, Baton Rouge, Louisiana, Ring: 1 mile radius

Prepared by Carmen R. Austin, CCIM

Latitude: 30.40680 Longitude: -91.05163

| Summary                         | Cer       | sus 2010 |          | 2015    |          | 20   |
|---------------------------------|-----------|----------|----------|---------|----------|------|
| Population                      |           | 10,245   |          | 10,542  |          | 10   |
| Households                      |           | 4,786    |          | 4,971   |          | 5    |
| Families                        |           | 2,583    |          | 2,652   |          | 2    |
| Average Household Size          |           | 2.14     |          | 2.12    |          |      |
| Owner Occupied Housing Units    |           | 2,105    |          | 2,020   |          | 2    |
| Renter Occupied Housing Units   |           | 2,681    |          | 2,951   |          | 3    |
| Median Age                      |           | 33.7     |          | 34.4    |          |      |
| Trends: 2015 - 2020 Annual Rate |           | Area     |          | State   |          | Nati |
| Population                      |           | 0.34%    |          | 0.84%   |          | 0.   |
| Households                      |           | 0.35%    |          | 0.93%   |          | 0.   |
| Families                        |           | 0.09%    |          | 0.71%   |          | 0.   |
| Owner HHs                       |           | 0.32%    |          | 0.91%   |          | 0.   |
| Median Household Income         |           | 1.80%    |          | 2.60%   |          | 2.   |
|                                 |           |          |          | )15     |          | 020  |
| Households by Income            |           |          | Number   | Percent | Number   | Per  |
| <\$15,000                       |           |          | 451      | 9.1%    | 401      | 7    |
| \$15,000 - \$24,999             |           |          | 488      | 9.8%    | 346      | 6    |
| \$25,000 - \$34,999             |           |          | 481      | 9.7%    | 416      | 8    |
| \$35,000 - \$49,999             |           |          | 736      | 14.8%   | 760      | 15   |
| \$50,000 - \$74,999             |           |          | 1,013    | 20.4%   | 1,098    | 21   |
| \$75,000 - \$99,999             |           |          | 568      | 11.4%   | 578      | 11   |
| \$100,000 - \$149,999           |           |          | 759      | 15.3%   | 902      | 17   |
| \$150,000 - \$199,999           |           |          | 248      | 5.0%    | 299      | į    |
| \$200,000+                      |           |          | 227      | 4.6%    | 260      | Ţ    |
| Median Household Income         |           |          | \$55,990 |         | \$61,217 |      |
| Average Household Income        |           |          | \$76,220 |         | \$84,929 |      |
| Per Capita Income               |           |          | \$34,874 |         | \$38,824 |      |
|                                 | Census 20 | 10       |          | )15     |          | 020  |
| Population by Age               | Number    | Percent  | Number   | Percent | Number   | Pei  |
| 0 - 4                           | 674       | 6.6%     | 658      | 6.2%    | 682      | 6    |
| 5 - 9                           | 589       | 5.7%     | 594      | 5.6%    | 583      | į    |
| 10 - 14                         | 517       | 5.0%     | 546      | 5.2%    | 543      | į    |
| 15 - 19                         | 560       | 5.5%     | 555      | 5.3%    | 543      | Ę    |
| 20 - 24                         | 1,000     | 9.8%     | 972      | 9.2%    | 1,013    | g    |
| 25 - 34                         | 1,999     | 19.5%    | 2,056    | 19.5%   | 2,040    | 19   |
| 35 - 44                         | 1,254     | 12.2%    | 1,341    | 12.7%   | 1,449    | 13   |
| 45 - 54                         | 1,308     | 12.8%    | 1,210    | 11.5%   | 1,103    | 10   |
| 55 - 64                         | 1,160     | 11.3%    | 1,149    | 10.9%   | 1,140    | 10   |
| 65 - 74                         | 651       | 6.4%     | 878      | 8.3%    | 967      | Ġ    |
| 75 - 84                         | 358       | 3.5%     | 399      | 3.8%    | 472      | 4    |
| 85+                             | 175       | 1.7%     | 183      | 1.7%    | 187      | 1    |
|                                 | Census 20 | 10       | 20       | 15      | 20       | 020  |
| Race and Ethnicity              | Number    | Percent  | Number   | Percent | Number   | Pei  |
| White Alone                     | 6,095     | 59.5%    | 5,921    | 56.2%   | 5,673    | 52   |
| Black Alone                     | 3,059     | 29.9%    | 3,357    | 31.8%   | 3,607    | 33   |
| American Indian Alone           | 29        | 0.3%     | 29       | 0.3%    | 28       | (    |
| Asian Alone                     | 408       | 4.0%     | 491      | 4.7%    | 578      | į    |
| Pacific Islander Alone          | 6         | 0.1%     | 7        | 0.1%    | 7        | (    |
| Some Other Race Alone           | 445       | 4.3%     | 496      | 4.7%    | 544      | į    |
| Two or More Races               | 203       | 2.0%     | 242      | 2.3%    | 286      | 2    |
|                                 |           |          |          |         |          |      |
| Hispanic Origin (Any Race)      | 1,021     | 10.0%    | 1,121    | 10.6%   | 1,240    | 11   |