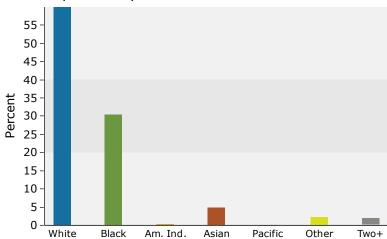

### 2015 Population by Race

2015 Percent Hispanic Origin: 10.6%

Source: U.S. Census Bureau, Census 2010 Summary File 1. Esri forecasts for 2015 and 2020.

©2015 Esri Page 2 of 6

5252~S Sherwood Forest Blvd, Baton Rouge, Louisiana, Ring: 3 mile radius

5252~S Sherwood Forest Blvd, Baton Rouge, Louisiana, Ring: 1 mile radius

Prepared by Carmen R. Austin, CCIM

Latitude: 30.40680 Longitude: -91.05163

| Summary                         | Cer       | sus 2010 |          | 2015    |          | 20   |
|---------------------------------|-----------|----------|----------|---------|----------|------|
| Population                      |           | 10,245   |          | 10,542  |          | 10   |
| Households                      |           | 4,786    |          | 4,971   |          | 5    |
| Families                        |           | 2,583    |          | 2,652   |          | 2    |
| Average Household Size          |           | 2.14     |          | 2.12    |          |      |
| Owner Occupied Housing Units    |           | 2,105    |          | 2,020   |          | 2    |
| Renter Occupied Housing Units   |           | 2,681    |          | 2,951   |          | 3    |
| Median Age                      |           | 33.7     |          | 34.4    |          |      |
| Trends: 2015 - 2020 Annual Rate |           | Area     |          | State   |          | Nati |
| Population                      |           | 0.34%    |          | 0.84%   |          | 0.   |
| Households                      |           | 0.35%    |          | 0.93%   |          | 0.   |
| Families                        |           | 0.09%    |          | 0.71%   |          | 0.   |
| Owner HHs                       |           | 0.32%    |          | 0.91%   |          | 0.   |
| Median Household Income         |           | 1.80%    |          | 2.60%   |          | 2.   |
|                                 |           |          |          | )15     |          | 020  |
| Households by Income            |           |          | Number   | Percent | Number   | Per  |
| <\$15,000                       |           |          | 451      | 9.1%    | 401      | 7    |
| \$15,000 - \$24,999             |           |          | 488      | 9.8%    | 346      | 6    |
| \$25,000 - \$34,999             |           |          | 481      | 9.7%    | 416      | 8    |
| \$35,000 - \$49,999             |           |          | 736      | 14.8%   | 760      | 15   |
| \$50,000 - \$74,999             |           |          | 1,013    | 20.4%   | 1,098    | 21   |
| \$75,000 - \$99,999             |           |          | 568      | 11.4%   | 578      | 11   |
| \$100,000 - \$149,999           |           |          | 759      | 15.3%   | 902      | 17   |
| \$150,000 - \$199,999           |           |          | 248      | 5.0%    | 299      | į    |
| \$200,000+                      |           |          | 227      | 4.6%    | 260      | Ţ    |
| Median Household Income         |           |          | \$55,990 |         | \$61,217 |      |
| Average Household Income        |           |          | \$76,220 |         | \$84,929 |      |
| Per Capita Income               |           |          | \$34,874 |         | \$38,824 |      |
|                                 | Census 20 | 10       |          | )15     |          | 020  |
| Population by Age               | Number    | Percent  | Number   | Percent | Number   | Pei  |
| 0 - 4                           | 674       | 6.6%     | 658      | 6.2%    | 682      | 6    |
| 5 - 9                           | 589       | 5.7%     | 594      | 5.6%    | 583      | į    |
| 10 - 14                         | 517       | 5.0%     | 546      | 5.2%    | 543      | į    |
| 15 - 19                         | 560       | 5.5%     | 555      | 5.3%    | 543      | Ę    |
| 20 - 24                         | 1,000     | 9.8%     | 972      | 9.2%    | 1,013    | g    |
| 25 - 34                         | 1,999     | 19.5%    | 2,056    | 19.5%   | 2,040    | 19   |
| 35 - 44                         | 1,254     | 12.2%    | 1,341    | 12.7%   | 1,449    | 13   |
| 45 - 54                         | 1,308     | 12.8%    | 1,210    | 11.5%   | 1,103    | 10   |
| 55 - 64                         | 1,160     | 11.3%    | 1,149    | 10.9%   | 1,140    | 10   |
| 65 - 74                         | 651       | 6.4%     | 878      | 8.3%    | 967      | Ġ    |
| 75 - 84                         | 358       | 3.5%     | 399      | 3.8%    | 472      | 4    |
| 85+                             | 175       | 1.7%     | 183      | 1.7%    | 187      | 1    |
|                                 | Census 20 | 10       | 20       | 15      | 20       | 020  |
| Race and Ethnicity              | Number    | Percent  | Number   | Percent | Number   | Pei  |
| White Alone                     | 6,095     | 59.5%    | 5,921    | 56.2%   | 5,673    | 52   |
| Black Alone                     | 3,059     | 29.9%    | 3,357    | 31.8%   | 3,607    | 33   |
| American Indian Alone           | 29        | 0.3%     | 29       | 0.3%    | 28       | (    |
| Asian Alone                     | 408       | 4.0%     | 491      | 4.7%    | 578      | į    |
| Pacific Islander Alone          | 6         | 0.1%     | 7        | 0.1%    | 7        | (    |
| Some Other Race Alone           | 445       | 4.3%     | 496      | 4.7%    | 544      | į    |
| Two or More Races               | 203       | 2.0%     | 242      | 2.3%    | 286      | 2    |
|                                 |           |          |          |         |          |      |
| Hispanic Origin (Any Race)      | 1,021     | 10.0%    | 1,121    | 10.6%   | 1,240    | 11   |