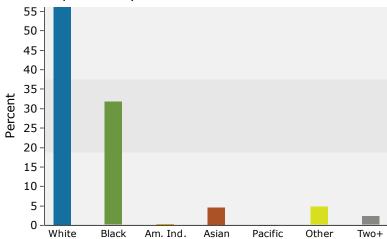

### 2015 Population by Race

2015 Percent Hispanic Origin: 10.6%

Source: U.S. Census Bureau, Census 2010 Summary File 1. Esri forecasts for 2015 and 2020.

©2015 Esri Page 2 of 6

5252~S Sherwood Forest Blvd, Baton Rouge, Louisiana, Ring: 3 mile radius

5252~S Sherwood Forest Blvd, Baton Rouge, Louisiana, Ring: 1 mile radius

Prepared by Carmen R. Austin, CCIM

Latitude: 30.40680 Longitude: -91.05163

| Summary                         | Cer       | sus 2010 |          | 2015    |          | 20   |
|---------------------------------|-----------|----------|----------|---------|----------|------|
| Population                      |           | 10,245   |          | 10,542  |          | 10   |
| Households                      |           | 4,786    |          | 4,971   |          | 5    |
| Families                        |           | 2,583    |          | 2,652   |          | 2    |
| Average Household Size          |           | 2.14     |          | 2.12    |          |      |
| Owner Occupied Housing Units    |           | 2,105    |          | 2,020   |          | 2    |
| Renter Occupied Housing Units   |           | 2,681    |          | 2,951   |          | 3    |
| Median Age                      |           | 33.7     |          | 34.4    |          |      |
| Trends: 2015 - 2020 Annual Rate |           | Area     |          | State   |          | Nati |
| Population                      |           | 0.34%    |          | 0.84%   |          | 0.   |
| Households                      |           | 0.35%    |          | 0.93%   |          | 0.   |
| Families                        |           | 0.09%    |          | 0.71%   |          | 0.   |
| Owner HHs                       |           | 0.32%    |          | 0.91%   |          | 0.   |
| Median Household Income         |           | 1.80%    |          | 2.60%   |          | 2.   |
|                                 |           |          |          | )15     |          | 020  |
| Households by Income            |           |          | Number   | Percent | Number   | Per  |
| <\$15,000                       |           |          | 451      | 9.1%    | 401      | 7    |
| \$15,000 - \$24,999             |           |          | 488      | 9.8%    | 346      | 6    |
| \$25,000 - \$34,999             |           |          | 481      | 9.7%    | 416      | 8    |
| \$35,000 - \$49,999             |           |          | 736      | 14.8%   | 760      | 15   |
| \$50,000 - \$74,999             |           |          | 1,013    | 20.4%   | 1,098    | 21   |
| \$75,000 - \$99,999             |           |          | 568      | 11.4%   | 578      | 11   |
| \$100,000 - \$149,999           |           |          | 759      | 15.3%   | 902      | 17   |
| \$150,000 - \$199,999           |           |          | 248      | 5.0%    | 299      | į    |
| \$200,000+                      |           |          | 227      | 4.6%    | 260      | Ţ    |
| Median Household Income         |           |          | \$55,990 |         | \$61,217 |      |
| Average Household Income        |           |          | \$76,220 |         | \$84,929 |      |
| Per Capita Income               |           |          | \$34,874 |         | \$38,824 |      |
|                                 | Census 20 | 10       |          | )15     |          | 020  |
| Population by Age               | Number    | Percent  | Number   | Percent | Number   | Pei  |
| 0 - 4                           | 674       | 6.6%     | 658      | 6.2%    | 682      | 6    |
| 5 - 9                           | 589       | 5.7%     | 594      | 5.6%    | 583      | į    |
| 10 - 14                         | 517       | 5.0%     | 546      | 5.2%    | 543      | į    |
| 15 - 19                         | 560       | 5.5%     | 555      | 5.3%    | 543      | Ę    |
| 20 - 24                         | 1,000     | 9.8%     | 972      | 9.2%    | 1,013    | g    |
| 25 - 34                         | 1,999     | 19.5%    | 2,056    | 19.5%   | 2,040    | 19   |
| 35 - 44                         | 1,254     | 12.2%    | 1,341    | 12.7%   | 1,449    | 13   |
| 45 - 54                         | 1,308     | 12.8%    | 1,210    | 11.5%   | 1,103    | 10   |
| 55 - 64                         | 1,160     | 11.3%    | 1,149    | 10.9%   | 1,140    | 10   |
| 65 - 74                         | 651       | 6.4%     | 878      | 8.3%    | 967      | Ġ    |
| 75 - 84                         | 358       | 3.5%     | 399      | 3.8%    | 472      | 4    |
| 85+                             | 175       | 1.7%     | 183      | 1.7%    | 187      | 1    |
|                                 | Census 20 | 10       | 20       | 15      | 20       | 020  |
| Race and Ethnicity              | Number    | Percent  | Number   | Percent | Number   | Pei  |
| White Alone                     | 6,095     | 59.5%    | 5,921    | 56.2%   | 5,673    | 52   |
| Black Alone                     | 3,059     | 29.9%    | 3,357    | 31.8%   | 3,607    | 33   |
| American Indian Alone           | 29        | 0.3%     | 29       | 0.3%    | 28       | (    |
| Asian Alone                     | 408       | 4.0%     | 491      | 4.7%    | 578      | į    |
| Pacific Islander Alone          | 6         | 0.1%     | 7        | 0.1%    | 7        | (    |
| Some Other Race Alone           | 445       | 4.3%     | 496      | 4.7%    | 544      | į    |
| Two or More Races               | 203       | 2.0%     | 242      | 2.3%    | 286      | 2    |
|                                 |           |          |          |         |          |      |
| Hispanic Origin (Any Race)      | 1,021     | 10.0%    | 1,121    | 10.6%   | 1,240    | 11   |