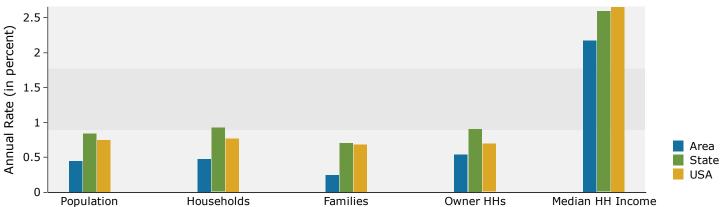

### Population by Age

5252~S Sherwood Forest Blvd, Baton Rouge, Louisiana, Ring: 1 mile radius

Prepared by Carmen R. Austin, CCIM

Latitude: 30.40680 Longitude: -91.05163

| Summary                         | Cer       | sus 2010 |          | 2015    |          | 20   |
|---------------------------------|-----------|----------|----------|---------|----------|------|
| Population                      |           | 10,245   |          | 10,542  |          | 10   |
| Households                      |           | 4,786    |          | 4,971   |          | 5    |
| Families                        |           | 2,583    |          | 2,652   |          | 2    |
| Average Household Size          |           | 2.14     |          | 2.12    |          |      |
| Owner Occupied Housing Units    |           | 2,105    |          | 2,020   |          | 2    |
| Renter Occupied Housing Units   |           | 2,681    |          | 2,951   |          | 3    |
| Median Age                      |           | 33.7     |          | 34.4    |          |      |
| Trends: 2015 - 2020 Annual Rate |           | Area     |          | State   |          | Nati |
| Population                      |           | 0.34%    |          | 0.84%   |          | 0.   |
| Households                      |           | 0.35%    |          | 0.93%   |          | 0.   |
| Families                        |           | 0.09%    |          | 0.71%   |          | 0.   |
| Owner HHs                       |           | 0.32%    |          | 0.91%   |          | 0.   |
| Median Household Income         |           | 1.80%    |          | 2.60%   |          | 2.   |
|                                 |           |          |          | )15     |          | 020  |
| Households by Income            |           |          | Number   | Percent | Number   | Per  |
| <\$15,000                       |           |          | 451      | 9.1%    | 401      | 7    |
| \$15,000 - \$24,999             |           |          | 488      | 9.8%    | 346      | 6    |
| \$25,000 - \$34,999             |           |          | 481      | 9.7%    | 416      | 8    |
| \$35,000 - \$49,999             |           |          | 736      | 14.8%   | 760      | 15   |
| \$50,000 - \$74,999             |           |          | 1,013    | 20.4%   | 1,098    | 21   |
| \$75,000 - \$99,999             |           |          | 568      | 11.4%   | 578      | 11   |
| \$100,000 - \$149,999           |           |          | 759      | 15.3%   | 902      | 17   |
| \$150,000 - \$199,999           |           |          | 248      | 5.0%    | 299      | į    |
| \$200,000+                      |           |          | 227      | 4.6%    | 260      | Ţ    |
| Median Household Income         |           |          | \$55,990 |         | \$61,217 |      |
| Average Household Income        |           |          | \$76,220 |         | \$84,929 |      |
| Per Capita Income               |           |          | \$34,874 |         | \$38,824 |      |
|                                 | Census 20 | 10       |          | )15     |          | 020  |
| Population by Age               | Number    | Percent  | Number   | Percent | Number   | Pei  |
| 0 - 4                           | 674       | 6.6%     | 658      | 6.2%    | 682      | 6    |
| 5 - 9                           | 589       | 5.7%     | 594      | 5.6%    | 583      | į    |
| 10 - 14                         | 517       | 5.0%     | 546      | 5.2%    | 543      | į    |
| 15 - 19                         | 560       | 5.5%     | 555      | 5.3%    | 543      | Ę    |
| 20 - 24                         | 1,000     | 9.8%     | 972      | 9.2%    | 1,013    | g    |
| 25 - 34                         | 1,999     | 19.5%    | 2,056    | 19.5%   | 2,040    | 19   |
| 35 - 44                         | 1,254     | 12.2%    | 1,341    | 12.7%   | 1,449    | 13   |
| 45 - 54                         | 1,308     | 12.8%    | 1,210    | 11.5%   | 1,103    | 10   |
| 55 - 64                         | 1,160     | 11.3%    | 1,149    | 10.9%   | 1,140    | 10   |
| 65 - 74                         | 651       | 6.4%     | 878      | 8.3%    | 967      | Ġ    |
| 75 - 84                         | 358       | 3.5%     | 399      | 3.8%    | 472      | 4    |
| 85+                             | 175       | 1.7%     | 183      | 1.7%    | 187      | 1    |
|                                 | Census 20 | 10       | 20       | 15      | 20       | 020  |
| Race and Ethnicity              | Number    | Percent  | Number   | Percent | Number   | Pei  |
| White Alone                     | 6,095     | 59.5%    | 5,921    | 56.2%   | 5,673    | 52   |
| Black Alone                     | 3,059     | 29.9%    | 3,357    | 31.8%   | 3,607    | 33   |
| American Indian Alone           | 29        | 0.3%     | 29       | 0.3%    | 28       | (    |
| Asian Alone                     | 408       | 4.0%     | 491      | 4.7%    | 578      | į    |
| Pacific Islander Alone          | 6         | 0.1%     | 7        | 0.1%    | 7        | (    |
| Some Other Race Alone           | 445       | 4.3%     | 496      | 4.7%    | 544      | į    |
| Two or More Races               | 203       | 2.0%     | 242      | 2.3%    | 286      | 2    |
|                                 |           |          |          |         |          |      |
| Hispanic Origin (Any Race)      | 1,021     | 10.0%    | 1,121    | 10.6%   | 1,240    | 11   |