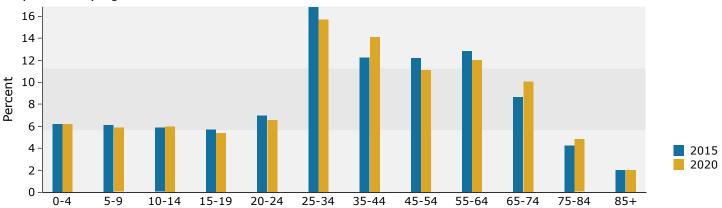

### Population by Age

5252~S Sherwood Forest Blvd, Baton Rouge, Louisiana, Ring: 1 mile radius

Prepared by Carmen R. Austin, CCIM

Latitude: 30.40680 Longitude: -91.05163

| Summary                         | Cer       | sus 2010 |          | 2015    |          | 20   |
|---------------------------------|-----------|----------|----------|---------|----------|------|
| Population                      |           | 10,245   |          | 10,542  |          | 10   |
| Households                      |           | 4,786    |          | 4,971   |          | 5    |
| Families                        |           | 2,583    |          | 2,652   |          | 2    |
| Average Household Size          |           | 2.14     |          | 2.12    |          |      |
| Owner Occupied Housing Units    |           | 2,105    |          | 2,020   |          | 2    |
| Renter Occupied Housing Units   |           | 2,681    |          | 2,951   |          | 3    |
| Median Age                      |           | 33.7     |          | 34.4    |          |      |
| Trends: 2015 - 2020 Annual Rate |           | Area     |          | State   |          | Nati |
| Population                      |           | 0.34%    |          | 0.84%   |          | 0.   |
| Households                      |           | 0.35%    |          | 0.93%   |          | 0.   |
| Families                        |           | 0.09%    |          | 0.71%   |          | 0.   |
| Owner HHs                       |           | 0.32%    |          | 0.91%   |          | 0.   |
| Median Household Income         |           | 1.80%    |          | 2.60%   |          | 2.   |
|                                 |           |          |          | )15     |          | 020  |
| Households by Income            |           |          | Number   | Percent | Number   | Per  |
| <\$15,000                       |           |          | 451      | 9.1%    | 401      | 7    |
| \$15,000 - \$24,999             |           |          | 488      | 9.8%    | 346      | 6    |
| \$25,000 - \$34,999             |           |          | 481      | 9.7%    | 416      | 8    |
| \$35,000 - \$49,999             |           |          | 736      | 14.8%   | 760      | 15   |
| \$50,000 - \$74,999             |           |          | 1,013    | 20.4%   | 1,098    | 21   |
| \$75,000 - \$99,999             |           |          | 568      | 11.4%   | 578      | 11   |
| \$100,000 - \$149,999           |           |          | 759      | 15.3%   | 902      | 17   |
| \$150,000 - \$199,999           |           |          | 248      | 5.0%    | 299      | į    |
| \$200,000+                      |           |          | 227      | 4.6%    | 260      | Ţ    |
| Median Household Income         |           |          | \$55,990 |         | \$61,217 |      |
| Average Household Income        |           |          | \$76,220 |         | \$84,929 |      |
| Per Capita Income               |           |          | \$34,874 |         | \$38,824 |      |
|                                 | Census 20 | 10       |          | )15     |          | 020  |
| Population by Age               | Number    | Percent  | Number   | Percent | Number   | Pei  |
| 0 - 4                           | 674       | 6.6%     | 658      | 6.2%    | 682      | 6    |
| 5 - 9                           | 589       | 5.7%     | 594      | 5.6%    | 583      | į    |
| 10 - 14                         | 517       | 5.0%     | 546      | 5.2%    | 543      | į    |
| 15 - 19                         | 560       | 5.5%     | 555      | 5.3%    | 543      | Ę    |
| 20 - 24                         | 1,000     | 9.8%     | 972      | 9.2%    | 1,013    | g    |
| 25 - 34                         | 1,999     | 19.5%    | 2,056    | 19.5%   | 2,040    | 19   |
| 35 - 44                         | 1,254     | 12.2%    | 1,341    | 12.7%   | 1,449    | 13   |
| 45 - 54                         | 1,308     | 12.8%    | 1,210    | 11.5%   | 1,103    | 10   |
| 55 - 64                         | 1,160     | 11.3%    | 1,149    | 10.9%   | 1,140    | 10   |
| 65 - 74                         | 651       | 6.4%     | 878      | 8.3%    | 967      | Ġ    |
| 75 - 84                         | 358       | 3.5%     | 399      | 3.8%    | 472      | 4    |
| 85+                             | 175       | 1.7%     | 183      | 1.7%    | 187      | 1    |
|                                 | Census 20 | 10       | 20       | 15      | 20       | 020  |
| Race and Ethnicity              | Number    | Percent  | Number   | Percent | Number   | Pei  |
| White Alone                     | 6,095     | 59.5%    | 5,921    | 56.2%   | 5,673    | 52   |
| Black Alone                     | 3,059     | 29.9%    | 3,357    | 31.8%   | 3,607    | 33   |
| American Indian Alone           | 29        | 0.3%     | 29       | 0.3%    | 28       | (    |
| Asian Alone                     | 408       | 4.0%     | 491      | 4.7%    | 578      | į    |
| Pacific Islander Alone          | 6         | 0.1%     | 7        | 0.1%    | 7        | (    |
| Some Other Race Alone           | 445       | 4.3%     | 496      | 4.7%    | 544      | į    |
| Two or More Races               | 203       | 2.0%     | 242      | 2.3%    | 286      | 2    |
|                                 |           |          |          |         |          |      |
| Hispanic Origin (Any Race)      | 1,021     | 10.0%    | 1,121    | 10.6%   | 1,240    | 11   |