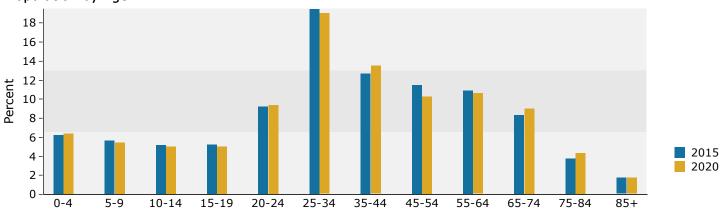

5252~S Sherwood Forest Blvd, Baton Rouge, Louisiana, Ring: 1 mile radius

Prepared by Carmen R. Austin, CCIM

Latitude: 30.40680 Longitude: -91.05163

| Summary                         | Cer       | sus 2010 |          | 2015    |          | 20   |
|---------------------------------|-----------|----------|----------|---------|----------|------|
| Population                      |           | 10,245   |          | 10,542  |          | 10   |
| Households                      |           | 4,786    |          | 4,971   |          | 5    |
| Families                        |           | 2,583    |          | 2,652   |          | 2    |
| Average Household Size          |           | 2.14     |          | 2.12    |          |      |
| Owner Occupied Housing Units    |           | 2,105    |          | 2,020   |          | 2    |
| Renter Occupied Housing Units   |           | 2,681    |          | 2,951   |          | 3    |
| Median Age                      |           | 33.7     |          | 34.4    |          |      |
| Trends: 2015 - 2020 Annual Rate |           | Area     |          | State   |          | Nati |
| Population                      |           | 0.34%    |          | 0.84%   |          | 0.   |
| Households                      |           | 0.35%    |          | 0.93%   |          | 0.   |
| Families                        |           | 0.09%    |          | 0.71%   |          | 0.   |
| Owner HHs                       |           | 0.32%    |          | 0.91%   |          | 0.   |
| Median Household Income         |           | 1.80%    |          | 2.60%   |          | 2.   |
|                                 |           |          |          | )15     |          | 020  |
| Households by Income            |           |          | Number   | Percent | Number   | Per  |
| <\$15,000                       |           |          | 451      | 9.1%    | 401      | 7    |
| \$15,000 - \$24,999             |           |          | 488      | 9.8%    | 346      | 6    |
| \$25,000 - \$34,999             |           |          | 481      | 9.7%    | 416      | 8    |
| \$35,000 - \$49,999             |           |          | 736      | 14.8%   | 760      | 15   |
| \$50,000 - \$74,999             |           |          | 1,013    | 20.4%   | 1,098    | 21   |
| \$75,000 - \$99,999             |           |          | 568      | 11.4%   | 578      | 11   |
| \$100,000 - \$149,999           |           |          | 759      | 15.3%   | 902      | 17   |
| \$150,000 - \$199,999           |           |          | 248      | 5.0%    | 299      | į    |
| \$200,000+                      |           |          | 227      | 4.6%    | 260      | Ţ    |
| Median Household Income         |           |          | \$55,990 |         | \$61,217 |      |
| Average Household Income        |           |          | \$76,220 |         | \$84,929 |      |
| Per Capita Income               |           |          | \$34,874 |         | \$38,824 |      |
|                                 | Census 20 | 10       |          | )15     |          | 020  |
| Population by Age               | Number    | Percent  | Number   | Percent | Number   | Pei  |
| 0 - 4                           | 674       | 6.6%     | 658      | 6.2%    | 682      | 6    |
| 5 - 9                           | 589       | 5.7%     | 594      | 5.6%    | 583      | į    |
| 10 - 14                         | 517       | 5.0%     | 546      | 5.2%    | 543      | į    |
| 15 - 19                         | 560       | 5.5%     | 555      | 5.3%    | 543      | Ę    |
| 20 - 24                         | 1,000     | 9.8%     | 972      | 9.2%    | 1,013    | g    |
| 25 - 34                         | 1,999     | 19.5%    | 2,056    | 19.5%   | 2,040    | 19   |
| 35 - 44                         | 1,254     | 12.2%    | 1,341    | 12.7%   | 1,449    | 13   |
| 45 - 54                         | 1,308     | 12.8%    | 1,210    | 11.5%   | 1,103    | 10   |
| 55 - 64                         | 1,160     | 11.3%    | 1,149    | 10.9%   | 1,140    | 10   |
| 65 - 74                         | 651       | 6.4%     | 878      | 8.3%    | 967      | Ġ    |
| 75 - 84                         | 358       | 3.5%     | 399      | 3.8%    | 472      | 4    |
| 85+                             | 175       | 1.7%     | 183      | 1.7%    | 187      | 1    |
|                                 | Census 20 | 10       | 20       | 15      | 20       | 020  |
| Race and Ethnicity              | Number    | Percent  | Number   | Percent | Number   | Pei  |
| White Alone                     | 6,095     | 59.5%    | 5,921    | 56.2%   | 5,673    | 52   |
| Black Alone                     | 3,059     | 29.9%    | 3,357    | 31.8%   | 3,607    | 33   |
| American Indian Alone           | 29        | 0.3%     | 29       | 0.3%    | 28       | (    |
| Asian Alone                     | 408       | 4.0%     | 491      | 4.7%    | 578      | į    |
| Pacific Islander Alone          | 6         | 0.1%     | 7        | 0.1%    | 7        | (    |
| Some Other Race Alone           | 445       | 4.3%     | 496      | 4.7%    | 544      | į    |
| Two or More Races               | 203       | 2.0%     | 242      | 2.3%    | 286      | 2    |
|                                 |           |          |          |         |          |      |
| Hispanic Origin (Any Race)      | 1,021     | 10.0%    | 1,121    | 10.6%   | 1,240    | 11   |

#### 2015 Household Income