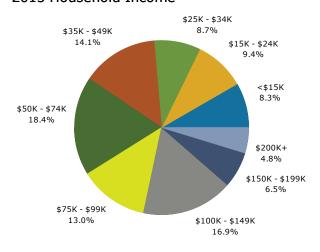

| 28        | 0.0%     | 32       | 0.0%    | 34       | (    |
| Some Other Race Alone           | 1,408     | 2.0%     | 1,632    | 2.2%    | 1,854    | :    |
|                                 | 1,162     | 1.6%     | 1,467    | 2.0%    | 1,809    | :    |
| Two or More Races               |           |          | ±, TU/   | 0 /0    | 1,000    | •    |
| Two or More Races               | 2,202     | 2.070    | , -      |         |          |      |

May 20, 2016

©2015 Esri Page 3 of 6

Source: U.S. Census Bureau, Census 2010 Summary File 1. Esri forecasts for 2015 and 2020.



5252 S Sherwood Forest Blvd, Baton Rouge, Louisiana, Ring: 3 mile radius

Prepared by Carmen R. Austin, CCIM

Latitude: 30.40680 Longitude: -91.05163





### Population by Age



#### 2015 Household Income



### 2015 Population by Race



2015 Percent Hispanic Origin: 5.7%

Source: U.S. Census Bureau, Census 2010 Summary File 1. Esri forecasts for 2015 and 2020.

©2015 Esri Page 4 of 6



5252 S Sherwood Forest Blvd, Baton Rouge, Louisiana, Ring: 5 mile radius

Prepared by Carmen R. Austin, CCIM

Latitude: 30.40680 Longitude: -91.05163

| Population Households Families Average Household Size Owner Occupied Housing Units Renter Occupied Housing Units Median Age Trends: 2015 - 2020 Annual Rate Population Households Families Owner HHs Median Household Income  Households by Income  <\$15,000 \$15,000