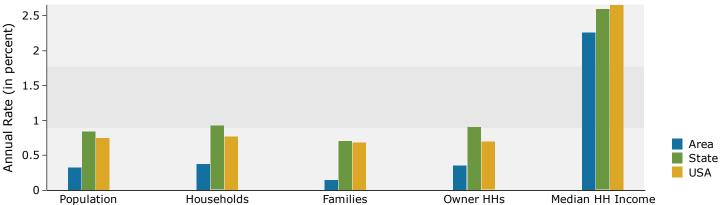

5252~S Sherwood Forest Blvd, Baton Rouge, Louisiana, Ring: 1 mile radius

Prepared by Carmen R. Austin, CCIM

Latitude: 30.40680 Longitude: -91.05163

| Summary                         | Cer       | sus 2010 |          | 2015    |          | 20   |
|---------------------------------|-----------|----------|----------|---------|----------|------|
| Population                      |           | 10,245   |          | 10,542  |          | 10   |
| Households                      |           | 4,786    |          | 4,971   |          | 5    |
| Families                        |           | 2,583    |          | 2,652   |          | 2    |
| Average Household Size          |           | 2.14     |          | 2.12    |          |      |
| Owner Occupied Housing Units    |           | 2,105    |          | 2,020   |          | 2    |
| Renter Occupied Housing Units   |           | 2,681    |          | 2,951   |          | 3    |
| Median Age                      |           | 33.7     |          | 34.4    |          |      |
| Trends: 2015 - 2020 Annual Rate |           | Area     |          | State   |          | Nati |
| Population                      |           | 0.34%    |          | 0.84%   |          | 0.   |
| Households                      |           | 0.35%    |          | 0.93%   |          | 0.   |
| Families                        |           | 0.09%    |          | 0.71%   |          | 0.   |
| Owner HHs                       |           | 0.32%    |          | 0.91%   |          | 0.   |
| Median Household Income         |           | 1.80%    |          | 2.60%   |          | 2.   |
|                                 |           |          |          | )15     |          | 020  |
| Households by Income            |           |          | Number   | Percent | Number   | Per  |
| <\$15,000                       |           |          | 451      | 9.1%    | 401      | 7    |
| \$15,000 - \$24,999             |           |          | 488      | 9.8%    | 346      | 6    |
| \$25,000 - \$34,999             |           |          | 481      | 9.7%    | 416      | 8    |
| \$35,000 - \$49,999             |           |          | 736      | 14.8%   | 760      | 15   |
| \$50,000 - \$74,999             |           |          | 1,013    | 20.4%   | 1,098    | 21   |
| \$75,000 - \$99,999             |           |          | 568      | 11.4%   | 578      | 11   |
| \$100,000 - \$149,999           |           |          | 759      | 15.3%   | 902      | 17   |
| \$150,000 - \$199,999           |           |          | 248      | 5.0%    | 299      | į    |
| \$200,000+                      |           |          | 227      | 4.6%    | 260      | Ţ    |
| Median Household Income         |           |          | \$55,990 |         | \$61,217 |      |
| Average Household Income        |           |          | \$76,220 |         | \$84,929 |      |
| Per Capita Income               |           |          | \$34,874 |         | \$38,824 |      |
|                                 | Census 20 | 10       |          | )15     |          | 020  |
| Population by Age               | Number    | Percent  | Number   | Percent | Number   | Pei  |
| 0 - 4                           | 674       | 6.6%     | 658      | 6.2%    | 682      | 6    |
| 5 - 9                           | 589       | 5.7%     | 594      | 5.6%    | 583      | į    |
| 10 - 14                         | 517       | 5.0%     | 546      | 5.2%    | 543      | į    |
| 15 - 19                         | 560       | 5.5%     | 555      | 5.3%    | 543      | Ę    |
| 20 - 24                         | 1,000     | 9.8%     | 972      | 9.2%    | 1,013    | g    |
| 25 - 34                         | 1,999     | 19.5%    | 2,056    | 19.5%   | 2,040    | 19   |
| 35 - 44                         | 1,254     | 12.2%    | 1,341    | 12.7%   | 1,449    | 13   |
| 45 - 54                         | 1,308     | 12.8%    | 1,210    | 11.5%   | 1,103    | 10   |
| 55 - 64                         | 1,160     | 11.3%    | 1,149    | 10.9%   | 1,140    | 10   |
| 65 - 74                         | 651       | 6.4%     | 878      | 8.3%    | 967      | Ġ    |
| 75 - 84                         | 358       | 3.5%     | 399      | 3.8%    | 472      | 4    |
| 85+                             | 175       | 1.7%     | 183      | 1.7%    | 187      | 1    |
|                                 | Census 20 | 10       | 20       | 15      | 20       | 020  |
| Race and Ethnicity              | Number    | Percent  | Number   | Percent | Number   | Pei  |
| White Alone                     | 6,095     | 59.5%    | 5,921    | 56.2%   | 5,673    | 52   |
| Black Alone                     | 3,059     | 29.9%    | 3,357    | 31.8%   | 3,607    | 33   |
| American Indian Alone           | 29        | 0.3%     | 29       | 0.3%    | 28       | (    |
| Asian Alone                     | 408       | 4.0%     | 491      | 4.7%    | 578      | į    |
| Pacific Islander Alone          | 6         | 0.1%     | 7        | 0.1%    | 7        | (    |
| Some Other Race Alone           | 445       | 4.3%     | 496      | 4.7%    | 544      | į    |
| Two or More Races               | 203       | 2.0%     | 242      | 2.3%    | 286      | 2    |
|                                 |           |          |          |         |          |      |
| Hispanic Origin (Any Race)      | 1,021     | 10.0%    | 1,121    | 10.6%   | 1,240    | 11   |

Prepared by Carmen R. Austin, CCIM

Latitude: 30.40680 Longitude: -91.05163

| Summary                         | Cer       | sus 2010 |          | 2015    |          | 2    |
|---------------------------------|-----------|----------|----------|---------|----------|------|
| Population                      |           | 71,587   |          | 73,611  |          | 75   |
| Households                      |           | 31,066   |          | 32,160  |          | 32   |
| Families                        |           | 18,386   |          | 18,796  |          | 19   |
| Average Household Size          |           | 2.28     |          | 2.27    |          |      |
| Owner Occupied Housing Units    |           | 17,991   |          | 17,264  |          | 17   |
| Renter Occupied Housing Units   |           | 13,075   |          | 14,896  |          | 15   |
| Median Age                      |           | 35.0     |          | 35.8    |          |      |
| Trends: 2015 - 2020 Annual Rate |           | Area     |          | State   |          | Nati |
| Population                      |           | 0.45%    |          | 0.84%   |          | 0.   |
| Households                      |           | 0.48%    |          | 0.93%   |          | 0.   |
| Families                        |           | 0.25%    |          | 0.71%   |          | 0.   |
| Owner HHs                       |           | 0.54%    |          | 0.91%   |          | 0.   |
| Median Household Income         |           | 2.18%    |          | 2.60%   |          | 2.   |
| . 1001011 11000011010 211001110 |           | 2.2070   | 20       | 15      | 20       | 020  |
| Households by Income            |           |          | Number   | Percent | Number   | Pei  |
| <\$15,000                       |           |          | 2,658    | 8.3%    | 2,355    | 7    |
| \$15,000 - \$24,999             |           |          | 3,030    | 9.4%    | 2,178    | 6    |
| \$25,000 - \$34,999             |           |          | 2,782    | 8.7%    | 2,450    | 7    |
| \$35,000 - \$49,999             |           |          | 4,532    | 14.1%   | 4,631    | 14   |
| \$50,000 - \$74,999             |           |          | 5,909    | 18.4%   | 6,283    | 19   |
| \$75,000 - \$99,999             |           |          | 4,180    | 13.0%   | 4,357    | 13   |
| \$100,000 - \$149,999           |           |          | 5,438    | 16.9%   | 6,209    | 18   |
| \$150,000 - \$199,999           |           |          | 2,076    | 6.5%    | 2,600    |      |
| \$200,000+                      |           |          | 1,554    | 4.8%    | 1,876    | į    |
| Median Household Income         |           |          | \$60,615 |         | \$67,503 |      |
| Average Household Income        |           |          | \$80,434 |         | \$90,400 |      |
| Per Capita Income               |           |          | \$35,079 |         | \$39,466 |      |
| rei Capita Income               | Census 20 | 10       |          | 15      |          | 020  |
| Population by Age               | Number    | Percent  | Number   | Percent | Number   | Pe   |
| 0 - 4                           | 4,767     | 6.7%     | 4,653    | 6.3%    | 4,798    |      |
| 5 - 9                           | 4,226     | 5.9%     | 4,439    | 6.0%    | 4,396    |      |
| 10 - 14                         | 4,039     | 5.6%     | 4,094    | 5.6%    | 4,318    |      |
| 15 - 19                         | 4,111     | 5.7%     | 3,956    | 5.4%    | 3,867    |      |
| 20 - 24                         | 5,925     | 8.3%     | 5,319    | 7.2%    | 5,206    | (    |
| 25 - 34                         | 12,716    | 17.8%    | 13,589   | 18.5%   | 12,796   | 17   |
| 35 - 44                         | 8,618     | 12.0%    | 9,027    | 12.3%   | 10,807   | 14   |
| 45 - 54                         | 9,496     | 13.3%    | 8,672    | 11.8%   | 8,011    | 10   |
| 55 - 64                         | 8,655     | 12.1%    | 9,096    | 12.4%   | 8,660    | 1:   |
| 65 - 74                         | 4,710     | 6.6%     | 6,153    | 8.4%    | 7,325    |      |
| 75 - 84                         | 2,992     | 4.2%     | 3,111    | 4.2%    | 3,529    | -    |
| 85+                             | 1,334     | 1.9%     | 1,501    | 2.0%    | 1,554    | 2    |
|                                 | Census 20 |          |          | 2.0 %   |          | 020  |
| Race and Ethnicity              | Number    | Percent  | Number   | Percent | Number   | Pe   |
| White Alone                     | 47,047    | 65.7%    | 45,938   | 62.4%   | 44,426   | 59   |
| Black Alone                     | 18,966    | 26.5%    | 20,966   | 28.5%   | 22,908   | 30   |
| American Indian Alone           | 205       | 0.3%     | 211      | 0.3%    | 215      | (    |
| Asian Alone                     | 2,771     | 3.9%     | 3,365    | 4.6%    | 4,023    |      |
| Pacific Islander Alone          | 28        | 0.0%     | 32       | 0.0%    | 34       | (    |
| Some Other Race Alone           | 1,408     | 2.0%     | 1,632    | 2.2%    | 1,854    | :    |
|                                 | 1,162     | 1.6%     | 1,467    | 2.0%    | 1,809    | :    |
| Two or More Races               |           |          | ±, TU/   | 0 /0    | 1,000    | •    |
| Two or More Races               | 2,202     | 2.070    | , -      |         |          |      |