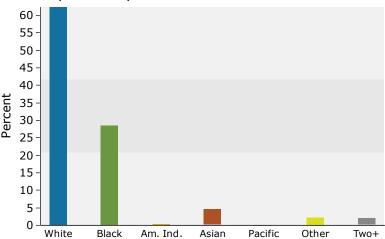

### 2015 Population by Race

2015 Percent Hispanic Origin: 10.6%

Source: U.S. Census Bureau, Census 2010 Summary File 1. Esri forecasts for 2015 and 2020.

©2015 Esri Page 2 of 6

5252~S Sherwood Forest Blvd, Baton Rouge, Louisiana, Ring: 3 mile radius

### 2015 Population by Race

2015 Percent Hispanic Origin: 5.7%

Source: U.S. Census Bureau, Census 2010 Summary File 1. Esri forecasts for 2015 and 2020.

©2015 Esri Page 4 of 6

5252 S Sherwood Forest Blvd, Baton Rouge, Louisiana, Ring: 5 mile radius