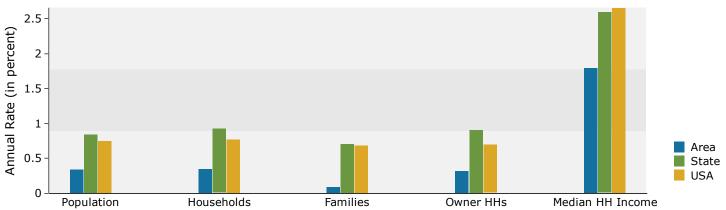

5252~S Sherwood Forest Blvd, Baton Rouge, Louisiana, Ring: 1 mile radius

Prepared by Carmen R. Austin, CCIM

Latitude: 30.40680 Longitude: -91.05163

| Summary                         | Cer       | sus 2010 |          | 2015    |          | 20   |
|---------------------------------|-----------|----------|----------|---------|----------|------|
| Population                      |           | 10,245   |          | 10,542  |          | 10   |
| Households                      |           | 4,786    |          | 4,971   |          | 5    |
| Families                        |           | 2,583    |          | 2,652   |          | 2    |
| Average Household Size          |           | 2.14     |          | 2.12    |          |      |
| Owner Occupied Housing Units    |           | 2,105    |          | 2,020   |          | 2    |
| Renter Occupied Housing Units   |           | 2,681    |          | 2,951   |          | 3    |
| Median Age                      |           | 33.7     |          | 34.4    |          |      |
| Trends: 2015 - 2020 Annual Rate |           | Area     |          | State   |          | Nati |
| Population                      |           | 0.34%    |          | 0.84%   |          | 0.   |
| Households                      |           | 0.35%    |          | 0.93%   |          | 0.   |
| Families                        |           | 0.09%    |          | 0.71%   |          | 0.   |
| Owner HHs                       |           | 0.32%    |          | 0.91%   |          | 0.   |
| Median Household Income         |           | 1.80%    |          | 2.60%   |          | 2.   |
|                                 |           |          |          | )15     |          | 020  |
| Households by Income            |           |          | Number   | Percent | Number   | Per  |
| <\$15,000                       |           |          | 451      | 9.1%    | 401      | 7    |
| \$15,000 - \$24,999             |           |          | 488      | 9.8%    | 346      | 6    |
| \$25,000 - \$34,999             |           |          | 481      | 9.7%    | 416      | 8    |
| \$35,000 - \$49,999             |           |          | 736      | 14.8%   | 760      | 15   |
| \$50,000 - \$74,999             |           |          | 1,013    | 20.4%   | 1,098    | 21   |
| \$75,000 - \$99,999             |           |          | 568      | 11.4%   | 578      | 11   |
| \$100,000 - \$149,999           |           |          | 759      | 15.3%   | 902      | 17   |
| \$150,000 - \$199,999           |           |          | 248      | 5.0%    | 299      | į    |
| \$200,000+                      |           |          | 227      | 4.6%    | 260      | Ţ    |
| Median Household Income         |           |          | \$55,990 |         | \$61,217 |      |
| Average Household Income        |           |          | \$76,220 |         | \$84,929 |      |
| Per Capita Income               |           |          | \$34,874 |         | \$38,824 |      |
|                                 | Census 20 | 10       |          | )15     |          | 020  |
| Population by Age               | Number    | Percent  | Number   | Percent | Number   | Pei  |
| 0 - 4                           | 674       | 6.6%     | 658      | 6.2%    | 682      | 6    |
| 5 - 9                           | 589       | 5.7%     | 594      | 5.6%    | 583      | į    |
| 10 - 14                         | 517       | 5.0%     | 546      | 5.2%    | 543      | į    |
| 15 - 19                         | 560       | 5.5%     | 555      | 5.3%    | 543      | Ę    |
| 20 - 24                         | 1,000     | 9.8%     | 972      | 9.2%    | 1,013    | g    |
| 25 - 34                         | 1,999     | 19.5%    | 2,056    | 19.5%   | 2,040    | 19   |
| 35 - 44                         | 1,254     | 12.2%    | 1,341    | 12.7%   | 1,449    | 13   |
| 45 - 54                         | 1,308     | 12.8%    | 1,210    | 11.5%   | 1,103    | 10   |
| 55 - 64                         | 1,160     | 11.3%    | 1,149    | 10.9%   | 1,140    | 10   |
| 65 - 74                         | 651       | 6.4%     | 878      | 8.3%    | 967      | Ġ    |
| 75 - 84                         | 358       | 3.5%     | 399      | 3.8%    | 472      | 4    |
| 85+                             | 175       | 1.7%     | 183      | 1.7%    | 187      | 1    |
|                                 | Census 20 | 10       | 20       | 15      | 20       | 020  |
| Race and Ethnicity              | Number    | Percent  | Number   | Percent | Number   | Pei  |
| White Alone                     | 6,095     | 59.5%    | 5,921    | 56.2%   | 5,673    | 52   |
| Black Alone                     | 3,059     | 29.9%    | 3,357    | 31.8%   | 3,607    | 33   |
| American Indian Alone           | 29        | 0.3%     | 29       | 0.3%    | 28       | (    |
| Asian Alone                     | 408       | 4.0%     | 491      | 4.7%    | 578      | į    |
| Pacific Islander Alone          | 6         | 0.1%     | 7        | 0.1%    | 7        | (    |
| Some Other Race Alone           | 445       | 4.3%     | 496      | 4.7%    | 544      | į    |
| Two or More Races               | 203       | 2.0%     | 242      | 2.3%    | 286      | 2    |
|                                 |           |          |          |         |          |      |
| Hispanic Origin (Any Race)      | 1,021     | 10.0%    | 1,121    | 10.6%   | 1,240    | 11   |

### Population by Age