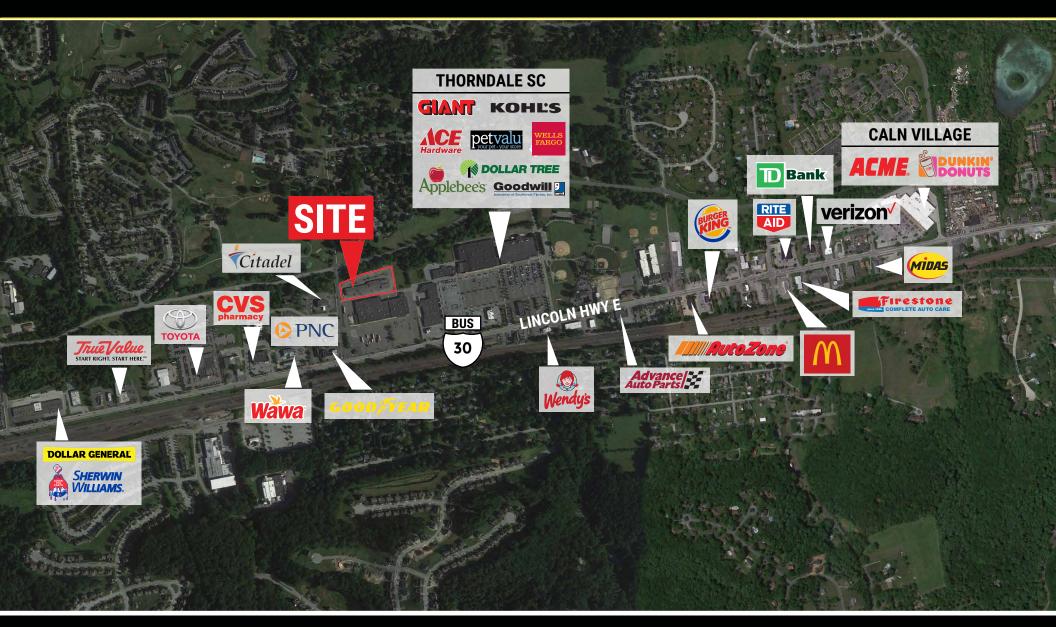

off heavily traveled Route 30
- ✓ Traffic Counts: ± 17,000 VPD
- ✓ Located minutes from Rt. 30 Bypass & Rt. 100
- ✓ Walking distance to Thorndale Train Station
- ✓ Located near (± 10 mins):
  - Exton Mall
  - Main Streets at Exton
  - Exton (Exton Amtrak & SEPTA Whitford Stations)
  - West Chester







### **CONTACT US**

#### **SCOTT MCCABE**

Phone: 610.359.1100 Cell: 610.357.8564 Email: smccabe@zmcre.com 1306 Wilmington Pike, Suite A-2 West Chester, PA 19382 610.359.1100 www.zmcre.com

## SPACE PHOTOS: 41 N BAILEY ROAD, DOWNINGTOWN, PA











## **CONTACT US**

#### **SCOTT MCCABE**

Phone: 610.359.1100 Cell: 610.357.8564 Email: smccabe@zmcre.com 1306 Wilmington Pike, Suite A-2 West Chester, PA 19382 610.359.1100 www.zmcre.com

## MARKET AERIAL: 41 N BAILEY ROAD, DOWNINGTOWN, PA





## **CONTACT US**

#### **SCOTT MCCABE**

Phone: 610.359.1100 Cell: 610.357.8564 Email: smccabe@zmcre.com 1306 Wilmington Pike, Suite A-2 West Chester, PA 19382 610.359.1100 www.zmcre.com

## **ABOUT ZOMMICK McMAHON COMMERCIAL REAL ESTATE**

Zommick McMahon Commercial Real Estate, Inc. has been a Metro Philadelphia Area staple since its inception in 1949. The Company was founded by Joseph Zommick, and continues today with Ryan McMahon and his highly experienced staff, whom are all results-oriented professionals.

### **SOME OF OUR SATISFIED CLIENTS:**





































### **CONTACT US**

#### **SCOTT MCCABE**

Phone: 610.359.1100 Cell: 610.357.8564 Email: smccabe@zmcre.com