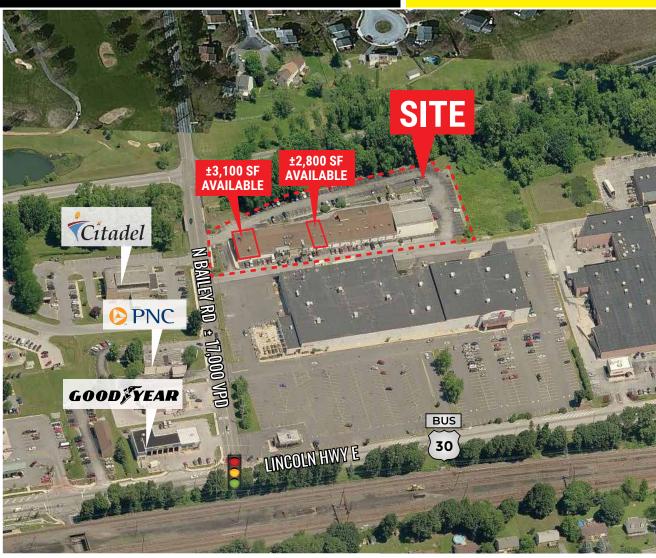

## MARKET AERIAL: 41 N BAILEY ROAD, DOWNINGTOWN, PA

### **PROPERTY FEATURES**

- ✓ ± 3,100 SF Endcap & 2,800 SF Space Available
- ✓ Lease PSF: \$9.00 NNN
- ✓ Located just off heavily traveled Route 30
- ✓ Traffic Counts: ± 17,000 VPD
- ✓ Located minutes from Rt. 30 Bypass & Rt. 100
- ✓ Walking distance to Thorndale Train Station
- ✓ Located near (± 10 mins):
  - Exton Mall
  - Main Streets at Exton
  - Exton (Exton Amtrak & SEPTA Whitford Stations)
  - West Chester