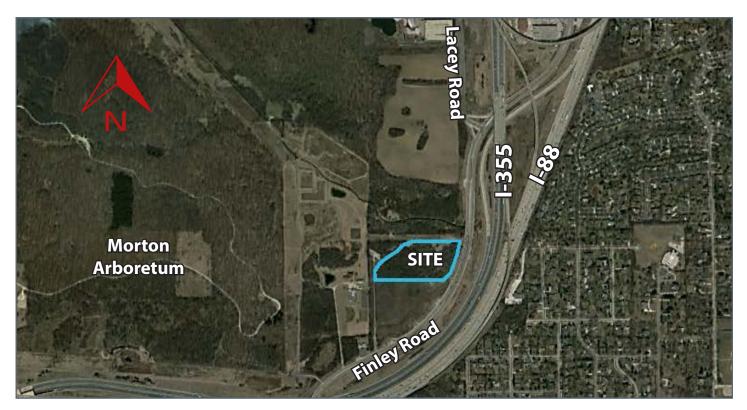

## **9 Acres** Finley Road, Downers Grove, IL

## **PROPERTY SPECIFICS**

- Site faces junction of I-355 and I-88
- Tollway frontage of 493 feet
- Exposure to 284,000 vehicles per day
- Morton Arboretum to the West
- Easy access from 4-way ramps
- County landscaped address
- All utilities at or near the site
- DuPage County
- New asking price \$12.50 SF