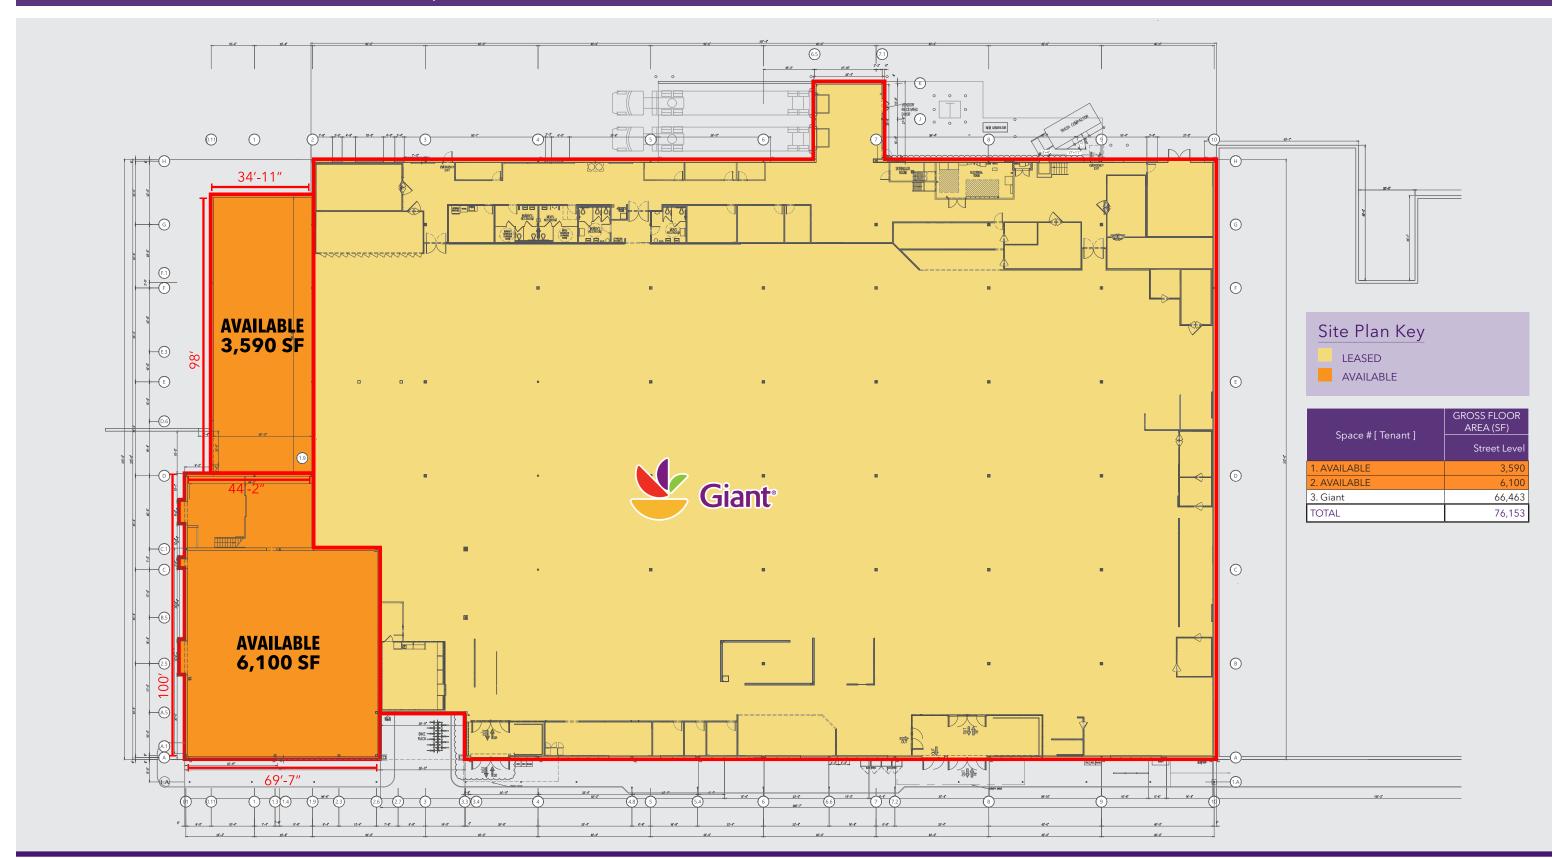

# Springfield Plaza

6364 SPRINGFIELD PLAZA | SPRINGFIELD, VA 22150

3,590 SF - 6,100 SF SPACES AVAILABLE **ADJACENT TO NEW 66,463-SF GIANT** 