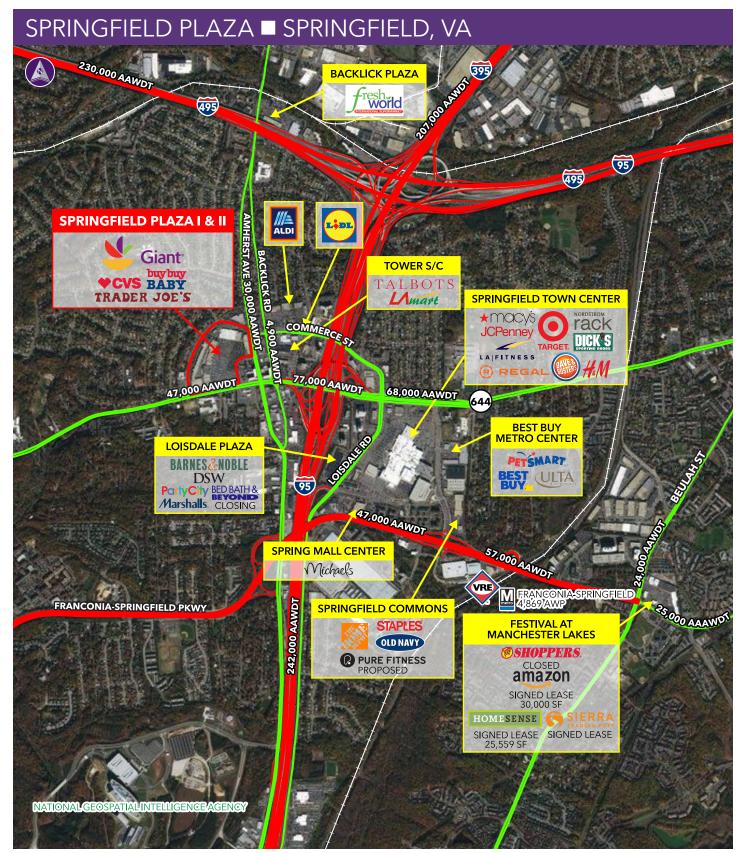

# Springfield Plaza

6364 SPRINGFIELD PLAZA | SPRINGFIELD, VA 22150

3,590 SF - 6,100 SF SPACES AVAILABLE **ADJACENT TO NEW 66,463-SF GIANT** 

### **Property Highlights**

- Surrounded by well established neighborhoods with high household incomes
- Giant will be relocating in the same shopping center and will be opening in November
- Dominant grocery anchored center in the trade area
- Strong co-tenancy

## SPRINGFIELD PLAZA ■ SPRINGFIELD, VA

www.hrretail.com