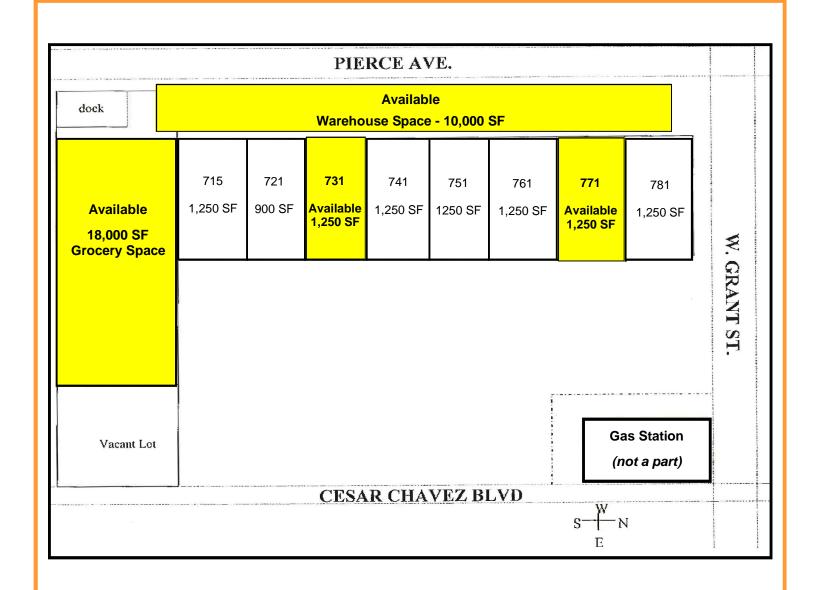

## SITE PLAN

#### **Grant Street**

| 438 | Available           | 18,000 SF |
|-----|---------------------|-----------|
| 448 | Available—Warehouse | 10,000 SF |

#### **Cesar Chavez Boulevard**

| 715 | House of Calexico             | 1.250 SF |
|-----|-------------------------------|----------|
| 721 | House of Calexico             | 1,250 SF |
| 731 | Available                     | 1,250 SF |
| 741 | Garcia Enterprises-Prop Mngmt | 589 SF   |
| 751 | Calexico Flower Market        | 1,250 SF |
| 761 | The Potters House             | 1,250 SF |
| 771 | Available                     | 1,250 SF |
| 781 | Raspados Cuchis               | 1,250 SF |