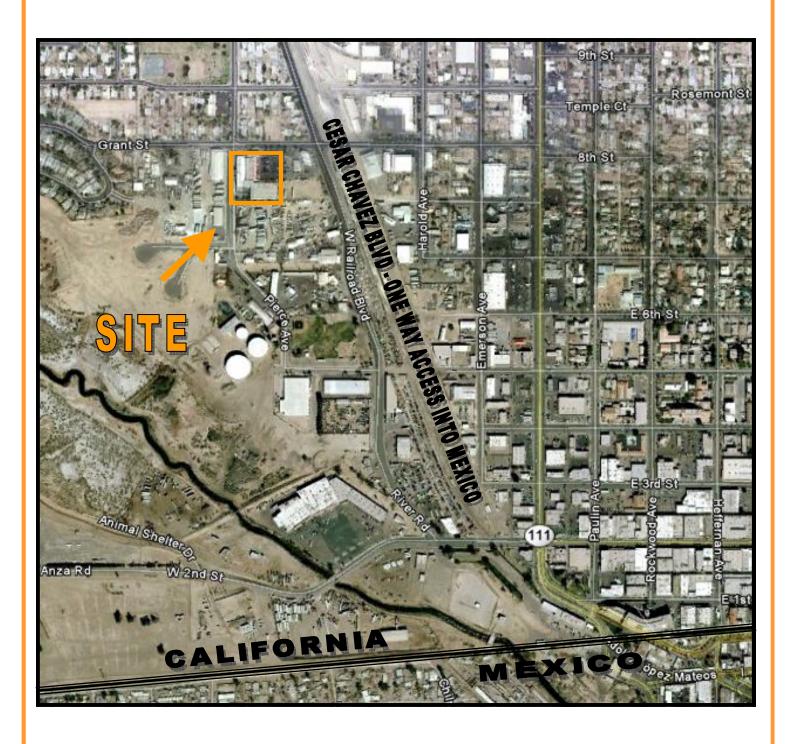

# **AERIAL**

3026 University Ave, Suite B San Diego, CA 92104

www.DuhsCommercial.com Fax-619-491-0696

#### Comments:

- 38,000 SF Shopping Center in Calexico
- Former Grocery Store Anchor Space Available
- 18,000 SF of Anchor Space With Adjacent 10,000 SF of Warehouse With Loading
- Gas Station Available For Sale/Lease
- Cesar Chavez Blvd will become one way access into Mexico via Mexicali Border (city mandated/ approved)
- Heavy Traffic, Daily Commute from Mexico