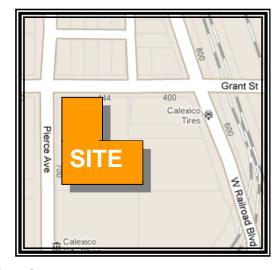

### **NEIGHBORHOOD SHOPPING CENTER FOR LEASE - CALEXICO**

438 Grant Street and 715-781 Cesar Chavez Blvd Calexico, CA 92231

Available: 28,000 SF (divisible) Anchor

Shop Space Available