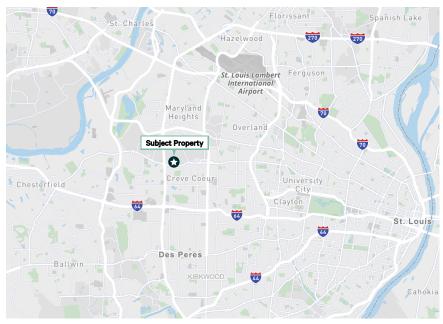

# CityPlace 1

±46,831 RSF for Lease

1 CityPlace Drive Creve Coeur, MO 63141 www.cbre.us/stlouis