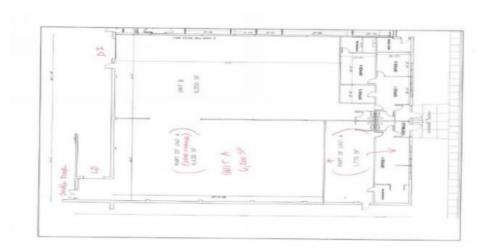

#### Property Information

Min Size: 4,430 Max Size: 12,250

**GLA:** 40,000

Sale Price:

Lease Rate PSF: \$9.95

Lease Type: Gross

**Electric PSF:** 

**CAM PSF:** 

Possession:

Office size: 1600

Floor:

Ceiling Hgt: 16'

Fuel:

Sprinklered: 0

Power: 200

Loading Docks: 1

Drive Ins: 1

Parking:

RE Taxes:

Lot Size (Acres): 3