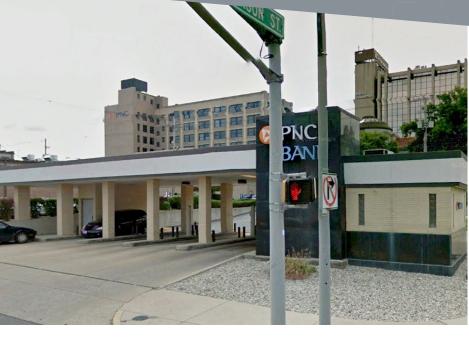

918 JACKSON STREET ANDERSON, IN 46016

SALE

OFFICE

RETAIL

# FORMER BANK BRANCH

## **AVAILABLE SPACE**

467 SF building

**SALE PRICE** 

<del>\$150,000</del> **\$75,000** 

- Freestanding building, bank branch including 5 drive-thru lanes
- Located in main commercial area of Anderson
- + Class C building
- + Zoned C-2 for Commercial District
- + Built in approximately 1966
- + On-site parking: 25 spaces
- + Large amount of space for small building structure, which could lend itself to retail users selling coffee, sandwiches, ice cream, etc.
- + Highly visible building and pylon signage available