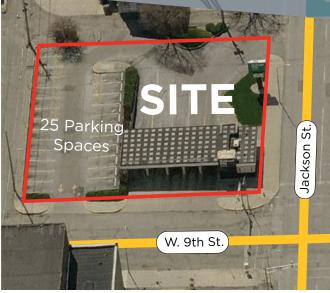

## **AVAILABLE SPACE**

467 SF building

**SALE PRICE** 

<del>\$150,000</del> **\$75,000** 

- Freestanding building, bank branch including 5 drive-thru lanes
- Located in main commercial area of Anderson
- + Class C building
- + Zoned C-2 for Commercial District
- + Built in approximately 1966
- + On-site parking: 25 spaces
- + Large amount of space for small building structure, which could lend itself to retail users selling coffee, sandwiches, ice cream, etc.
- + Highly visible building and pylon signage available