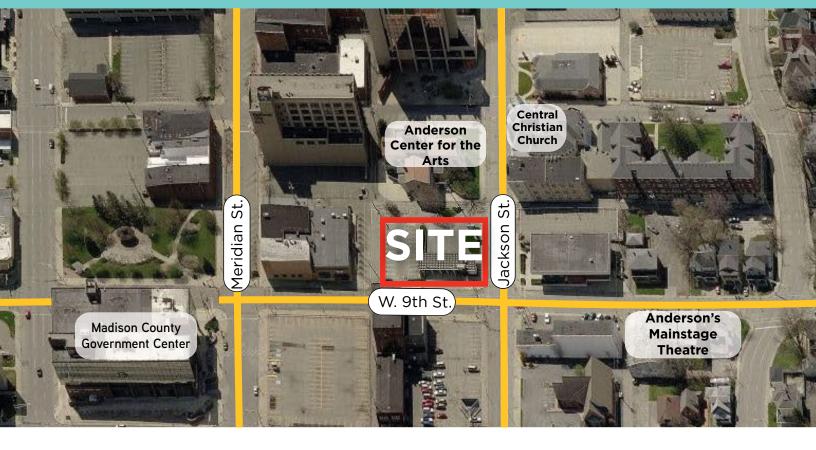

918 JACKSON STREET ANDERSON, IN 46016

SALE

OFFICE

RETAIL

## **AVAILABLE SPACE**

467 SF building

**SALE PRICE** 

<del>\$150,000</del> **\$75,000** 

- Freestanding building, bank branch including 5 drive-thru lanes
- Located in main commercial area of Anderson
- + Class C building
- + Zoned C-2 for Commercial District
- + Built in approximately 1966
- + On-site parking: 25 spaces
- + Large amount of space for small building structure, which could lend itself to retail users selling coffee, sandwiches, ice cream, etc.
- + Highly visible building and pylon signage available