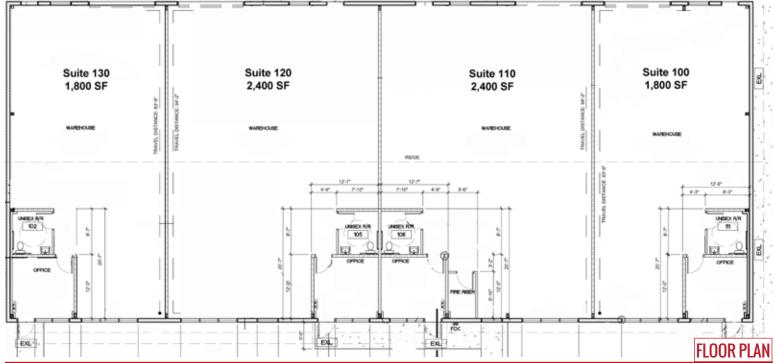

- Suite 100: 1,800 +/- SF AVAILABLE on completion
- Suite 110: 2,400 +/- SF AVAILABLE on completion
- Suite 120: 2,400 +/- SF AVAILABLE on completion Suite 130: 1,800 +/- SF AVAILABLE on completion