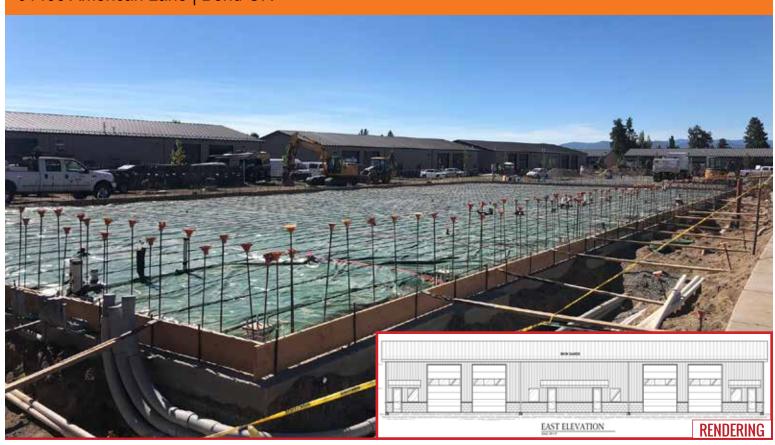

## **NEW AMERICAN LANE INDUSTRIAL**

61438 American Lane | Bend OR

Coming soon! 8,400 +/- SF building. Four (4) units, can combine adjacent units. Estimated completion date: +/- October 2018.

Each unit has one 14 foot roll up door, one office, one ADA restroom. Gas heat in warehouse, electric heat in office and restroom. 208 V 3 phase in panel in each unit. 200 amp panel in each unit.