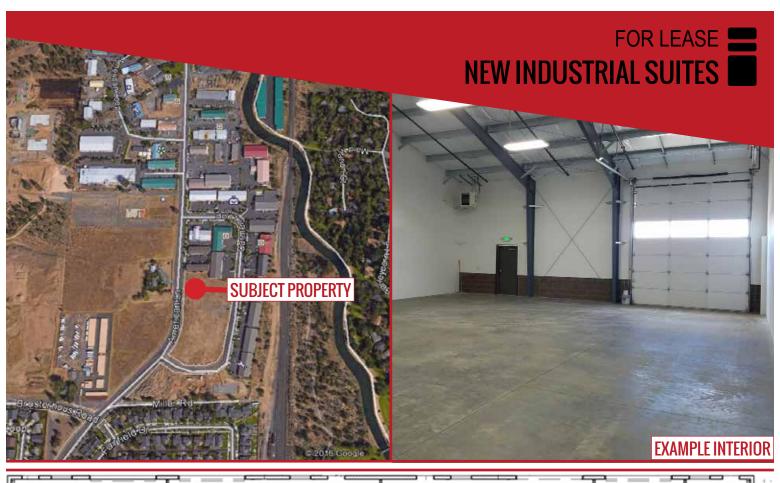

## **NEW AMERICAN LANE INDUSTRIAL**

61438 American Lane | Bend OR

Coming soon! 8,400 +/- SF building. Four (4) units, can combine adjacent units. Estimated completion date: +/- October 2018.

Each unit has one 14 foot roll up door, one office, one ADA restroom. Gas heat in warehouse, electric heat in office and restroom. 208 V 3 phase in panel in each unit. 200 amp panel in each unit.

## Lease Rate: \$0.85/SF/Mo + NNN

- Lock down your space now!
- **New construction**
- Highly visible industrial space
- Available +/- October 2018
- SDCs paid for warehouse use
- Est. CAMs \$0.25/SF/Mo
- **Zoning: Industrial Light-IL**