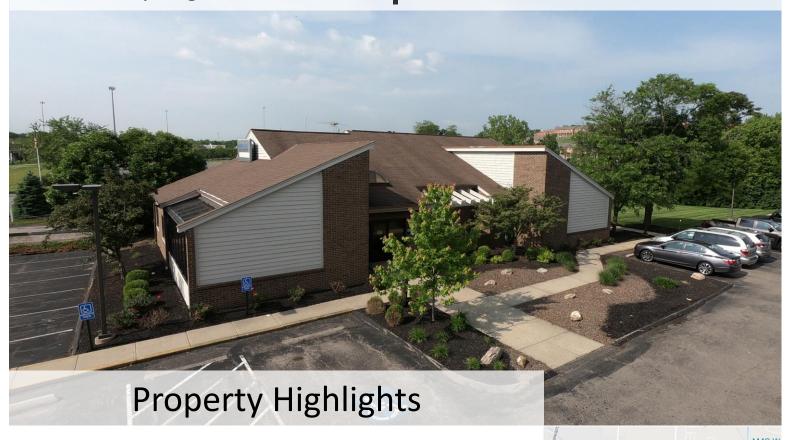

## 12029 Sheraton Lane

12029 Sheraton Lane 4,976 SF Available Springdale, Ohio 45246

\$12.00/SF MG + Utilities

Professionally designed medical space, move-in ready Situated on approximately 1 acre in a professional setting Convenient access to neighboring retail amenities Unparalleled visibility and access to I-275 Approximately two miles to I-75 via I-275 Access 24 hours-a-day, 7 days-a-week 10 spaces per 1,000 SF parking Locally owned and managed