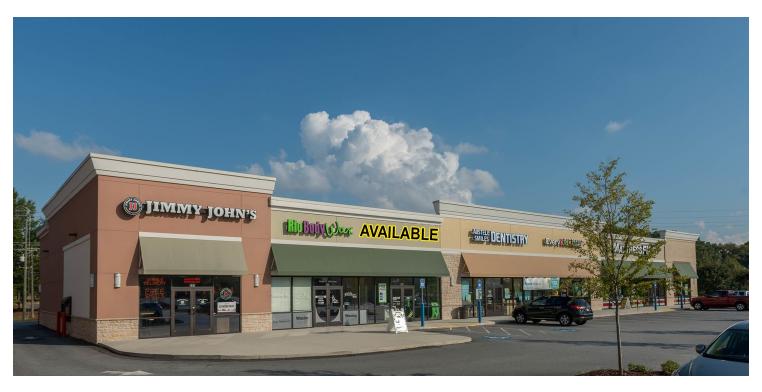

## PROPERTY HIGHLIGHTS

- Available: 1,680 SF
- · Great signage opportunity
- Excellent ingress/egress to the site
- · Dense retail presence in market
- Located directly across from WellStar Cobb Hospital
- GA DOT Traffic Counts: East West Connector-37,000 AADT / Austell Rd-31,300 AADT

## SITE PLAN

| SUITE | TENANT NAME       | SPACE SIZE |
|-------|-------------------|------------|
| B0A   | Jimmy John's      | 1,750 SF   |
| B0C   | Rio Brazilian Wax | 1,400 SF   |
| B0E   | Available         | 1,680 SF   |

| SUITE | TENANT NAME    | SPACE SIZE |
|-------|----------------|------------|
| B0G   | Austell Smiles | 4,200 SF   |
| BN    | Mattress Firm  | 4,550 SF   |