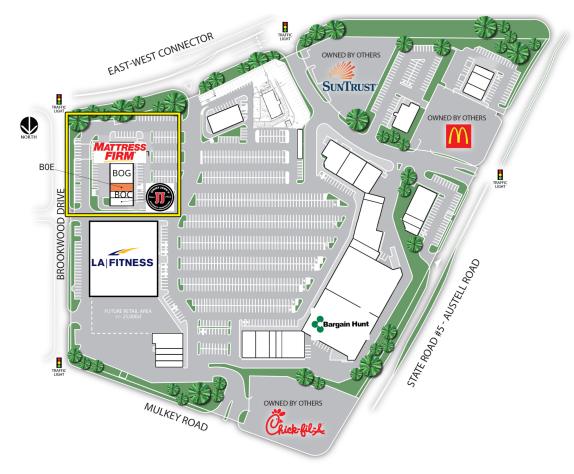

## SITE PLAN

| SUITE | TENANT NAME       | SPACE SIZE |
|-------|-------------------|------------|
| B0A   | Jimmy John's      | 1,750 SF   |
| B0C   | Rio Brazilian Wax | 1,400 SF   |
| B0E   | Available         | 1,680 SF   |

| SUITE | TENANT NAME    | SPACE SIZE |
|-------|----------------|------------|
| B0G   | Austell Smiles | 4,200 SF   |
| BN    | Mattress Firm  | 4,550 SF   |