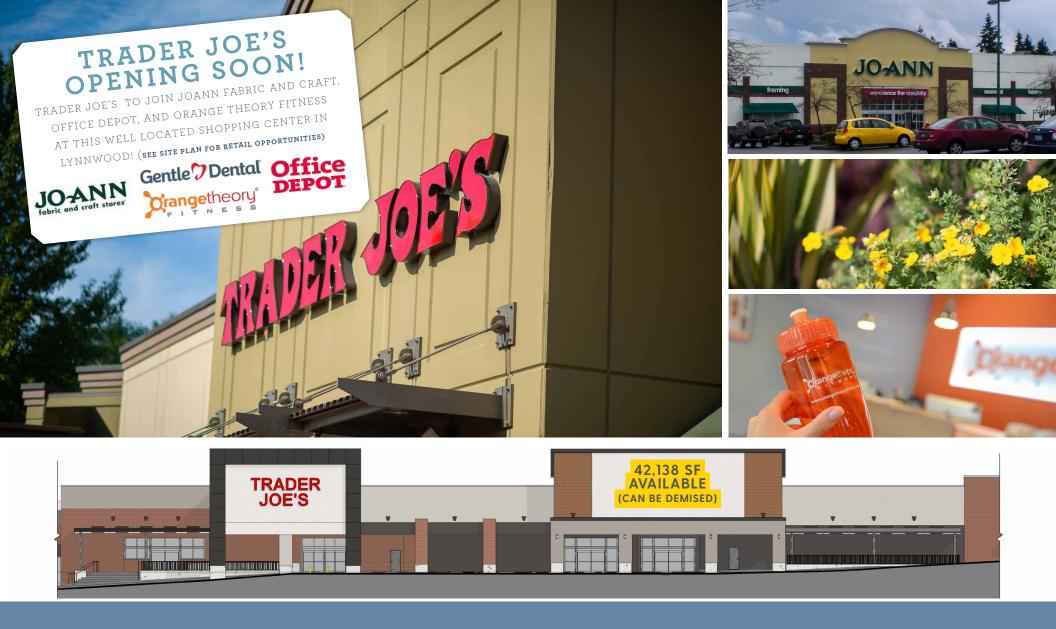

## LYNNWOOD CENTER

19701 HIGHWAY 99 | LYNNWOOD, WA 98036

JOHN CHELICO 206.859.4500 johnc@jshproperties.com

1809 7TH AVENUE, SUITE 1209 | SEATTLE, WA 98101 206.859.4500 | www.jshproperties.com

## LYNNWOOD CENTER SITE MAP

| 5824    | Joann Fabric             | 42,583 |
|---------|--------------------------|--------|
| 709-A   | Rent-A-Center            | 3,900  |
| 709-D   | Keratin Nails            | 1,040  |
| 709-E   | Available                | 1,600  |
| 709-F   | L&L Hawaiian Barbeque    | 2,904  |
| 709-K   | Dollar Tree              | 9,957  |
| 19705-B | Trader Joe's             | 12,425 |
| 19705-A | Available                | 42,138 |
| 723-l   | Orangetheory Fitness     | 3,549  |
| 09      | Office Depot             | 21,636 |
| 723-A   | Gentle Dental            | 3,682  |
| 723-B   | Available                | 1,700  |
| 723-C   | Available                | 1,605  |
| 723-D   | Kung Fu Tea              | 1,030  |
| 723-E   | H&R Block                | 1,320  |
| 723-F   | Puget Sound Blood Center | 4,824  |
| 723-G   | Available                | 2,185  |
| 723-H   | Available                | 2,271  |