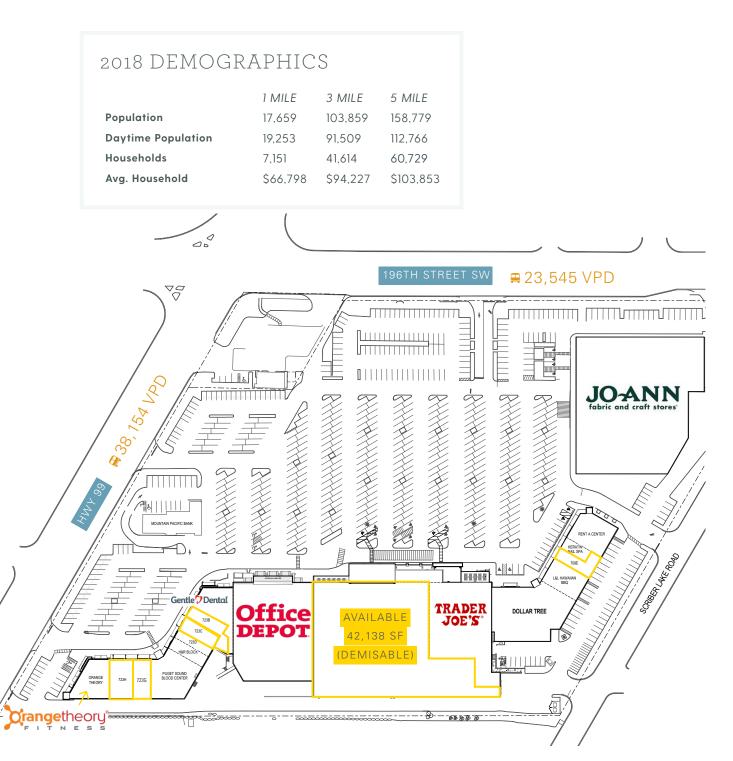

## LYNNWOOD CENTER SITE MAP

| 5824    | Joann Fabric             | 42,583 |
|---------|--------------------------|--------|
| 709-A   | Rent-A-Center            | 3,900  |
| 709-D   | Keratin Nails            | 1,040  |
| 709-E   | Available                | 1,600  |
| 709-F   | L&L Hawaiian Barbeque    | 2,904  |
| 709-K   | Dollar Tree              | 9,957  |
| 19705-B | Trader Joe's             | 12,425 |
| 19705-A | Available                | 42,138 |
| 723-l   | Orangetheory Fitness     | 3,549  |
| 09      | Office Depot             | 21,636 |
| 723-A   | Gentle Dental            | 3,682  |
| 723-B   | Available                | 1,700  |
| 723-C   | Available                | 1,605  |
| 723-D   | Kung Fu Tea              | 1,030  |
| 723-E   | H&R Block                | 1,320  |
| 723-F   | Puget Sound Blood Center | 4,824  |
| 723-G   | Available                | 2,185  |
| 723-H   | Available                | 2,271  |

## Great visibility at intersection of 196th Street SW and Highway 99!

Traffic counts over 38,000 cars per day on Hwy 99 and over 23,500 cars on 196th Street SW