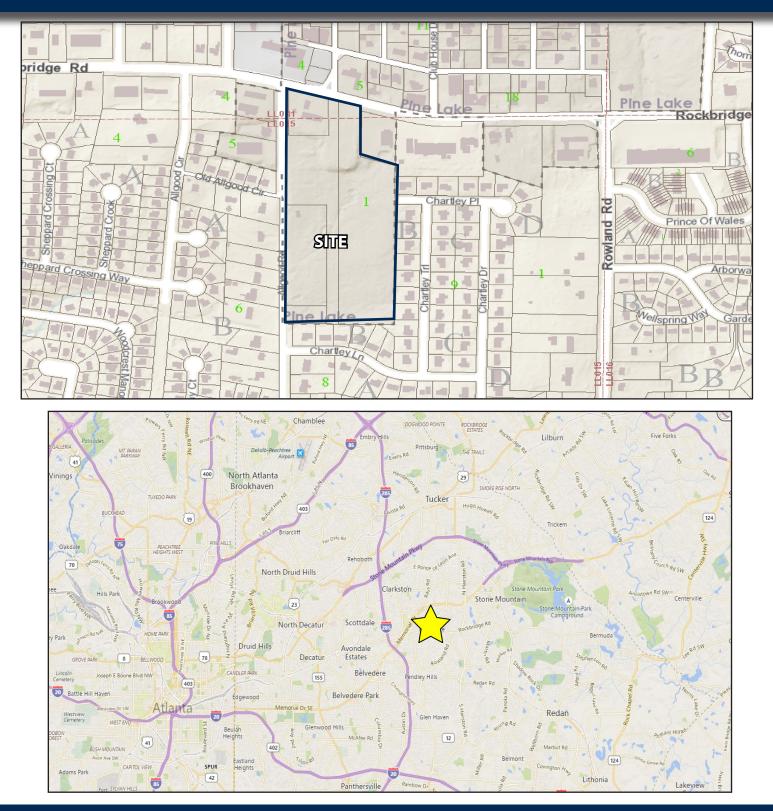

## PRIME ASSEMBLAGE 4533-4551 Rockbridge Road 454-498 Allgood Road

Pine Lake, GA 30072

**Stone Mountain Park** 

## **DEVELOPMENT OPPORTUNITY:**

5 PARCELS | 13.13 AC | \$3,000,000

- Ideal for retail, multi-family, starter cottages, townhomes, or mix
- Convenient drive to Decatur, Emory, Tucker, Stone Mountain and only 12 miles east of Downtown Atlanta
- Walking distance to 12-acre lake fishing, recreation and community "Beach House"
- Thriving arts community
- High-achieving International Community Charter School, Rockbridge Elementary (S.T.E.M)
  School nearby