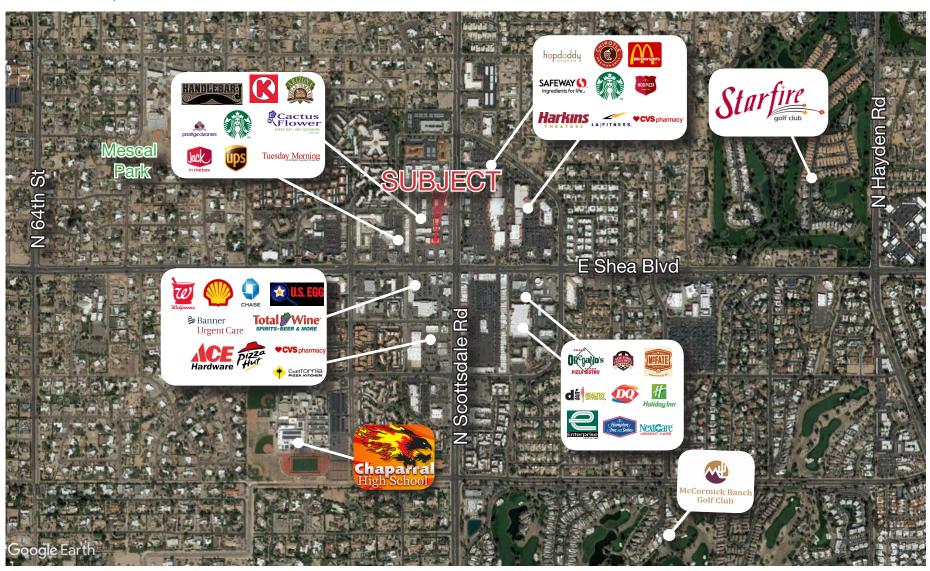

| Demographics                | 1 Mile    | 3 Miles     | 5 Miles     |
|-----------------------------|-----------|-------------|-------------|
| Medium Age:                 | 45.60     | 48.50       | 45.90       |
| Daytime Employment:         | 6,748     | 91,906      | 179,539     |
| Average HH Income:          | \$117,185 | \$137,116   | \$119,004   |
| Consumer Spending (\$000s): | \$98,456  | \$1,017,925 | \$2,609,443 |

| Traffic Counts   | VPD    |  |
|------------------|--------|--|
| N Scottsdale Rd: | 38,722 |  |
| E Shea Blvd      | 40,374 |  |





# 7128 E Becker Lane

### Property Photos









#### **Sharon Reeves**

+1 602 852 3422 sharon.reeves@naihorizon.com

#### Matt Harper, CCIM

+1 602 393 6604 matt.harper@naihorizon.com



## 7128 E Becker Lane

### Aerial Map