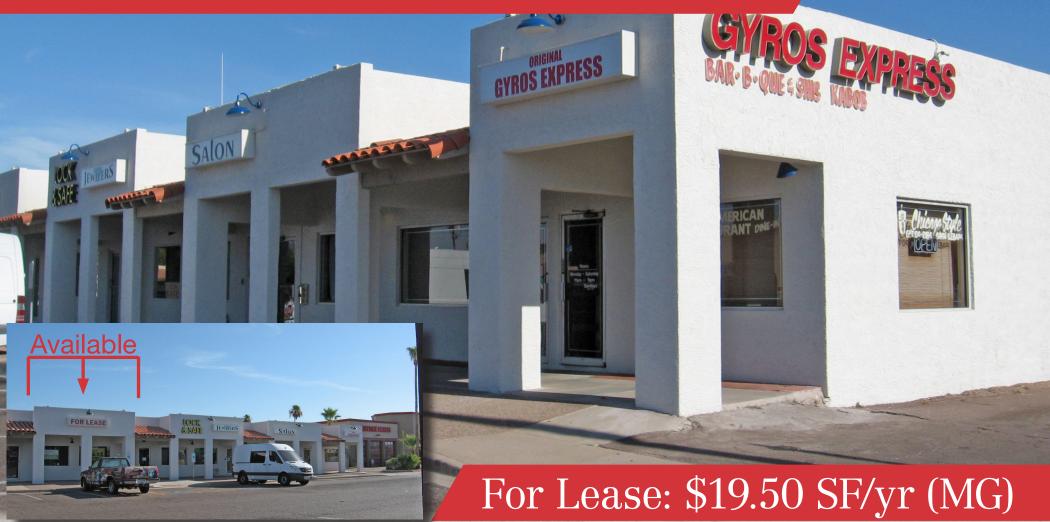

# 1800 SF Available

## 7128 E Becker Lane

### Property & Location Highlights

- ±7,200 SF Multi-tenant building located at the NWC of Scottsdale & Shea in Sundown Plaza
- History of long-term tenancy
- Zoned C-3/P-3
- Visibility to Scottsdale Rd & Shea Blvd
- 1,800 SF currently available
- Recent renovations completed including new paint on exterior
- Vibrant, village-like shopping area
- Street parking directly in front of space
- Additional parking in rear
- This area serves the highly desirable Paradise Valley and Scottsdale submarkets