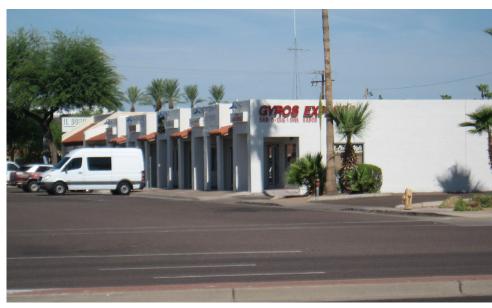

### Property & Location Highlights

- ±7,200 SF Multi-tenant building located at the NWC of Scottsdale & Shea in Sundown Plaza
- History of long-term tenancy
- Zoned C-3/P-3
- Visibility to Scottsdale Rd & Shea Blvd
- 1,800 SF currently available
- Recent renovations completed including new paint on exterior
- Vibrant, village-like shopping area
- Street parking directly in front of space
- Additional parking in rear
- This area serves the highly desirable Paradise Valley and Scottsdale submarkets

### Property Photos