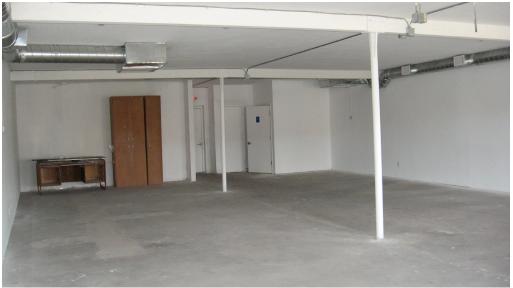

age-like shopping area
- Street parking directly in front of space
- Additional parking in rear
- This area serves the highly desirable Paradise Valley and Scottsdale submarkets



| Demographics                | 1 Mile    | 3 Miles     | 5 Miles     |
|-----------------------------|-----------|-------------|-------------|
| Medium Age:                 | 45.60     | 48.50       | 45.90       |
| Daytime Employment:         | 6,748     | 91,906      | 179,539     |
| Average HH Income:          | \$117,185 | \$137,116   | \$119,004   |
| Consumer Spending (\$000s): | \$98,456  | \$1,017,925 | \$2,609,443 |

| Traffic Counts   | VPD    |  |
|------------------|--------|--|
| N Scottsdale Rd: | 38,722 |  |
| E Shea Blvd      | 40,374 |  |





# 7128 E Becker Lane

### Property Photos









#### **Sharon Reeves**

+1 602 852 3422 sharon.reeves@naihorizon.com

#### Matt Harper, CCIM

+1 602 393 6604 matt.harper@naihorizon.com



## 7128 E Becker Lane

### Aerial Map