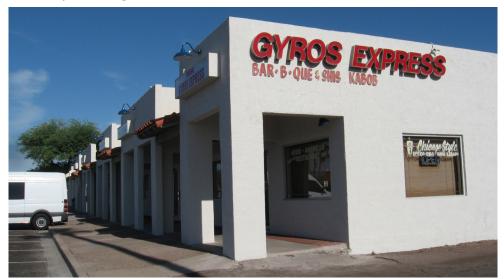

, village-like shopping area
- Street parking directly in front of space
- Additional parking in rear
- This area serves the highly desirable Paradise Valley and Scottsdale submarkets



| Demographics                | 1 Mile    | 3 Miles     | 5 Miles     |
|-----------------------------|-----------|-------------|-------------|
| Medium Age:                 | 45.60     | 48.50       | 45.90       |
| Daytime Employment:         | 6,748     | 91,906      | 179,539     |
| Average HH Income:          | \$117,185 | \$137,116   | \$119,004   |
| Consumer Spending (\$000s): | \$98,456  | \$1,017,925 | \$2,609,443 |

| Traffic Counts   | VPD    |  |
|------------------|--------|--|
| N Scottsdale Rd: | 38,722 |  |
| E Shea Blvd      | 40,374 |  |





# 7128 E Becker Lane

### Property Photos









#### **Sharon Reeves**

+1 602 852 3422 sharon.reeves@naihorizon.com

#### Matt Harper, CCIM

+1 602 393 6604 matt.harper@naihorizon.com



## 7128 E Becker Lane

### Aerial Map