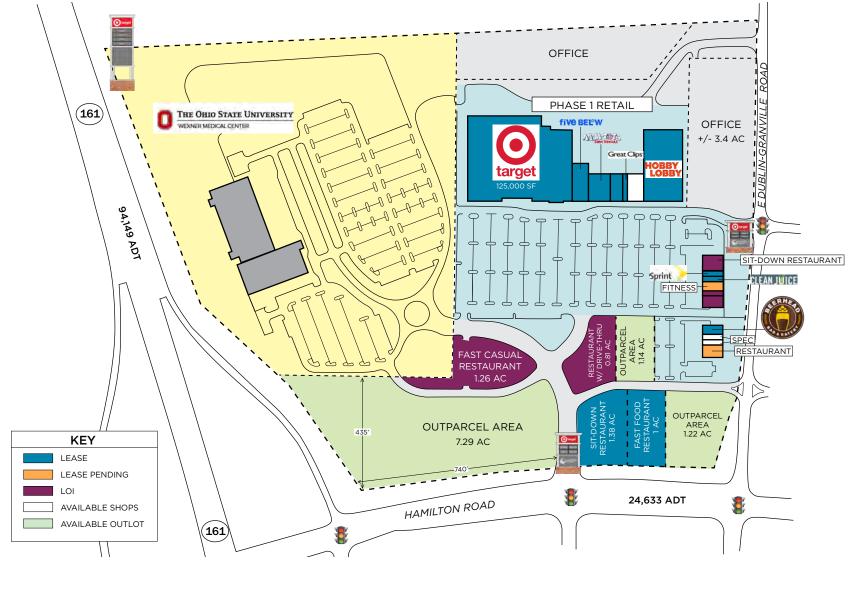

## PROPERTY HIGHLIGHTS

- New mixed-use development located at the SR-161/Hamilton Road interchange and relocated Hamilton Road with 225,000 s.f. of retail and 500,000 s.f. of medical in first phase
- Well positioned to serve the high growth areas of New Albany, Westerville, Gahanna, and northeast Columbus and Franklin County
  - "...The best undeveloped commercial site in central Ohio, due to its size, location and surrounding demographics..." Chris Boring, principal at Boulevard Strategies
- Minutes from the growing New Albany Business Park, with a daytime employee population of nearly 72,000, including Abercrombie & Fitch, Discover Financial Services, Bob Evans Farms, Inc., Facebook, Amazon and other major employers
- Situated within 200-acre mixed-use project: 600,000 s.f. of office, hotel, and 1,000,000 s.f. of retail, restaurant and entertainment space
- Average Daily Traffic Counts:

SR-161 - 94,149 Interstate 270 - 194,637 Hamilton Road - 22,504 Dublin-Granville Road - 24,628

• Major retailers south of the development include: