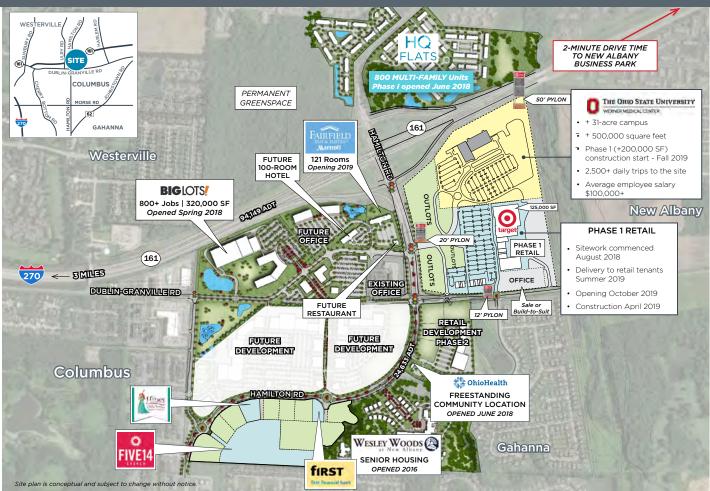

## PROPERTY HIGHLIGHTS

- New mixed-use development located at the SR-161/Hamilton Road interchange and relocated Hamilton Road with 225,000 s.f. of retail and 500,000 s.f. of medical in first phase
- Well positioned to serve the high growth areas of New Albany, Westerville, Gahanna, and northeast Columbus and Franklin County
  - "...The best undeveloped commercial site in central Ohio, due to its size, location and surrounding demographics..." Chris Boring, principal at Boulevard Strategies
- Minutes from the growing New Albany Business Park, with a daytime employee population of nearly 72,000, including Abercrombie & Fitch, Discover Financial Services, Bob Evans Farms, Inc., Facebook, Amazon and other major employers
- Situated within 200-acre mixed-use project: 600,000 s.f. of office, hotel, and 1,000,000 s.f. of retail, restaurant and entertainment space
- Average Daily Traffic Counts:

SR-161 - 94,149 Interstate 270 - 194,637 Hamilton Road - 22,504 Dublin-Granville Road - 24,628

• Major retailers south of the development include: