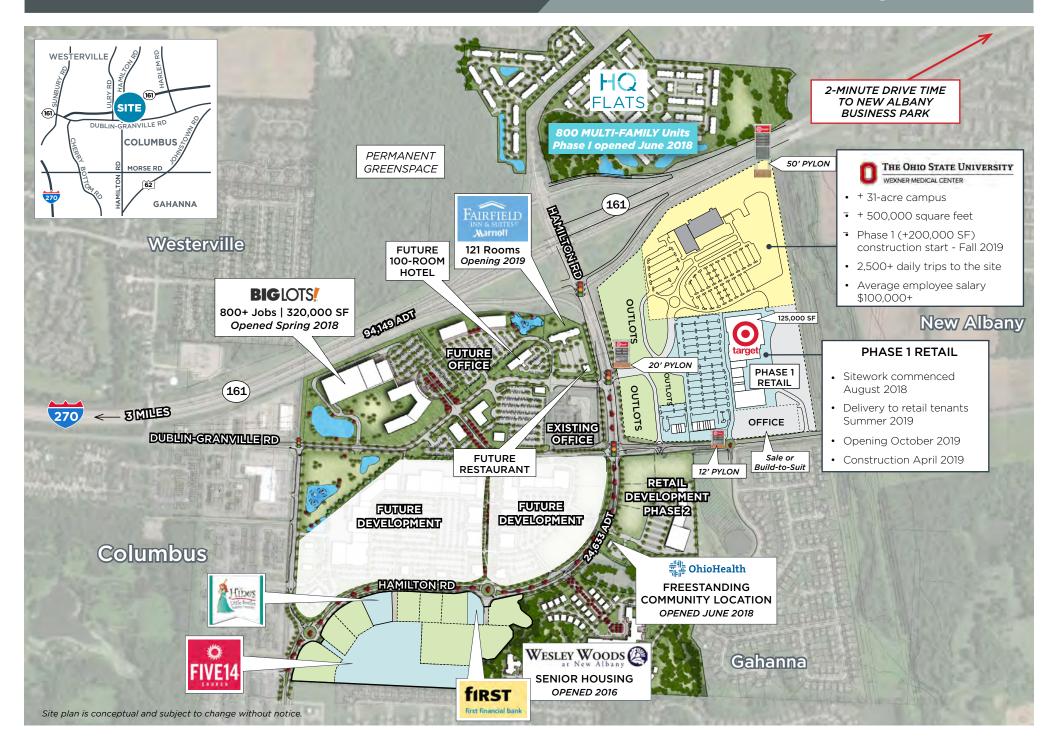

## PROPERTY HIGHLIGHTS

- New mixed-use development located at the SR-161/Hamilton Road interchange and relocated Hamilton Road with 225,000 s.f. of retail and 500,000 s.f. of medical in first phase
- Well positioned to serve the high growth areas of New Albany, Westerville, Gahanna, and northeast Columbus and Franklin County
  - "...The best undeveloped commercial site in central Ohio, due to its size, location and surrounding demographics..." Chris Boring, principal at Boulevard Strategies
- Minutes from the growing New Albany Business Park, with a daytime employee population of nearly 72,000, including Abercrombie & Fitch, Discover Financial Services, Bob Evans Farms, Inc., Facebook, Amazon and other major employers
- Situated within 200-acre mixed-use project: 600,000 s.f. of office, hotel, and 1,000,000 s.f. of retail, restaurant and entertainment space
- Average Daily Traffic Counts:

SR-161 - 94,149 Interstate 270 - 194,637 Hamilton Road - 22,504 Dublin-Granville Road - 24,628

• Major retailers south of the development include: