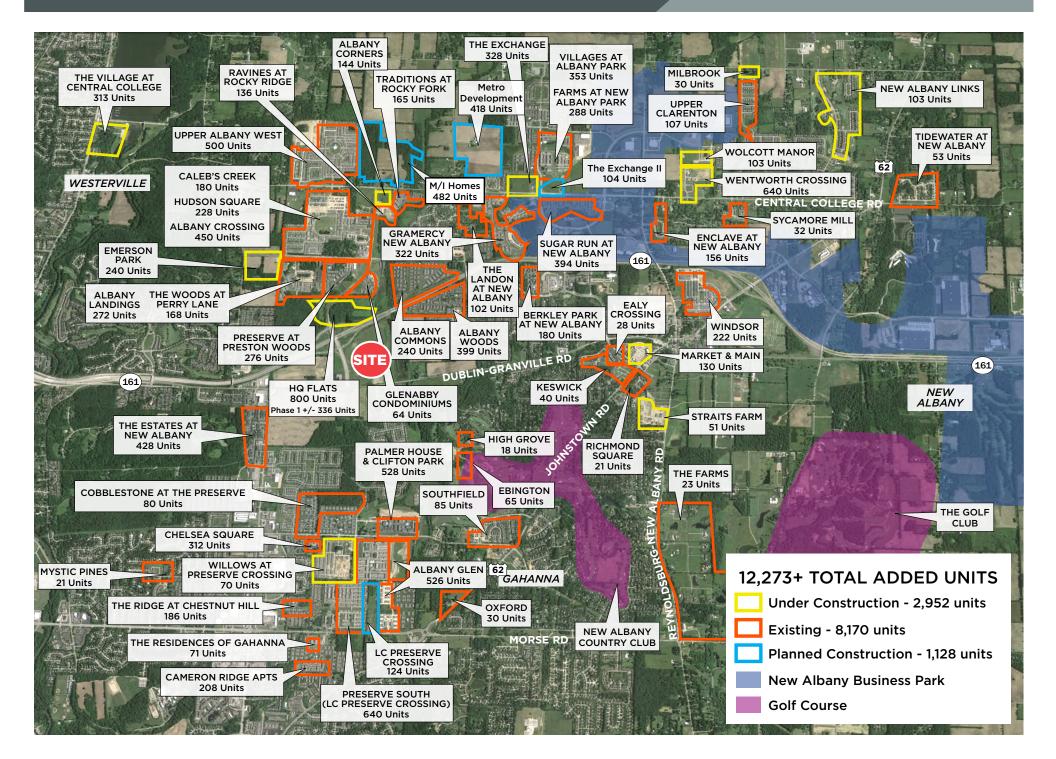

## PROPERTY HIGHLIGHTS

- New mixed-use development located at the SR-161/Hamilton Road interchange and relocated Hamilton Road with 225,000 s.f. of retail and 500,000 s.f. of medical in first phase
- Well positioned to serve the high growth areas of New Albany, Westerville, Gahanna, and northeast Columbus and Franklin County
  - "...The best undeveloped commercial site in central Ohio, due to its size, location and surrounding demographics..." Chris Boring, principal at Boulevard Strategies
- Minutes from the growing New Albany Business Park, with a daytime employee population of nearly 72,000, including Abercrombie & Fitch, Discover Financial Services, Bob Evans Farms, Inc., Facebook, Amazon and other major employers
- Situated within 200-acre mixed-use project: 600,000 s.f. of office, hotel, and 1,000,000 s.f. of retail, restaurant and entertainment space
- Average Daily Traffic Counts: