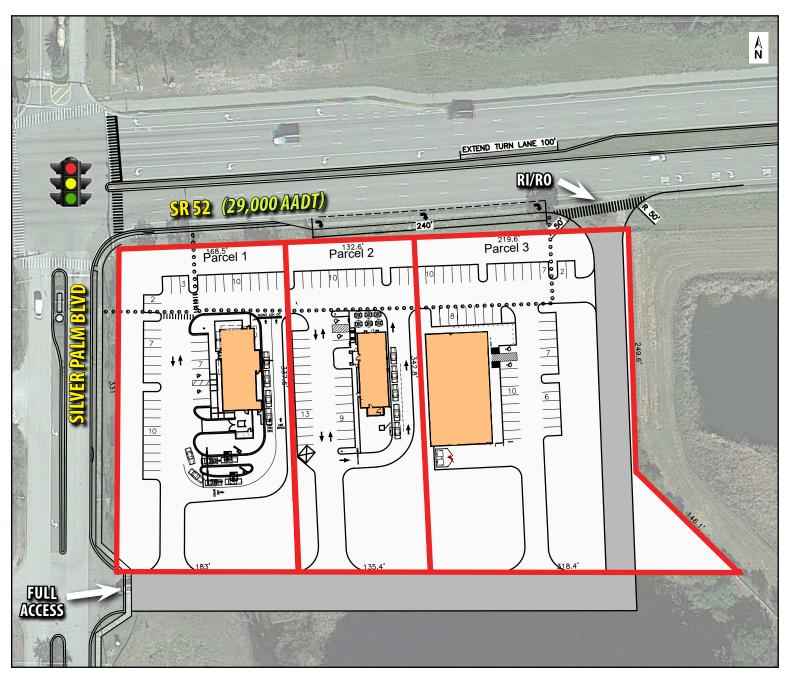

## PARCELS AVAILABLE SEC of SR 52 & Silver Palm Blvd | Land O' Lakes, FL 34638

## PARCELS AVAILABLE SEC of SR 52 & Silver Palm Blvd | Land O' Lakes, FL 34638

\* Illustration only. Parcel can be sized to fit a user's needs.

All information given herein is obtained from sources considered reliable. However; we are not responsible for misstatement of facts, errors, omissions, prior sale, withdrawal from market, modification of mortgage commitment, terms and considerations, or change in price without notice. The information supplied herein is for informational purposes only and shall not contain a warranty or assurance that said information is correct. Any person intending to rely upon the information supplied herein should verify said information independently. UPDATED: 103019