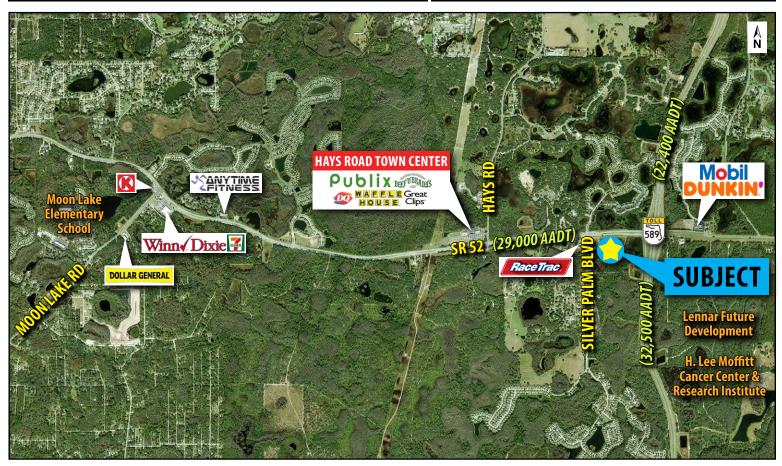

## PARCELS AVAILABLE SEC of SR 52 & Silver Palm Blvd | Land O' Lakes, FL 34638

## **PROPERTY HIGHLIGHTS:**

- 1.0 to 4.0-acre parcels available for ground lease
- 520' of frontage along SR 52 (29,000 AADT)
- First lighted intersection off the Suncoast Parkway
- Local retailers include Publix Super Market, RaceTrac, Dunkin', Dairy Queen, Winn-Dixie and 7-11
- Lennar acquired 2,900 acres on the east side of the Suncoast Parkway for future residential development with another 4,000 acres under contract; the County Commission approved a land use change to allow up to 11,000 homes
- Moffitt Cancer Center announces a new H. Lee Moffitt Cancer Center & Research Institute on the east side of the Suncoast Parkway
- Demographics include a population of over 35,000 with an average income of more than \$60,000 within a 5-mile radius