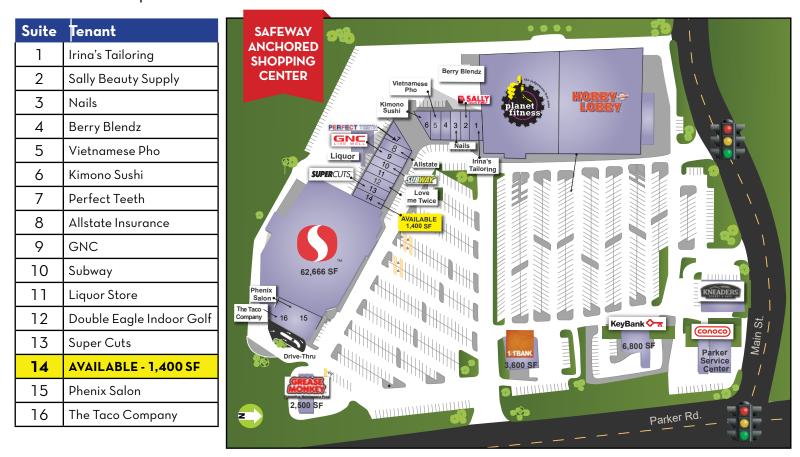

## SPACE AVAILABLE:

• Suite 14 1,400 SF

Turn-key Drycleaner

LEASE RATE: \$20.00/SF NNN

EXPENSES: Estimated NNN are \$10.50/SF

# **SPACE FOR LEASE** 10911-11061 S. Parker Road | Parker, Colorado

**SPACE AVAILABLE:** • Suite 14 1,400 SF • Turn-key Drycleaner