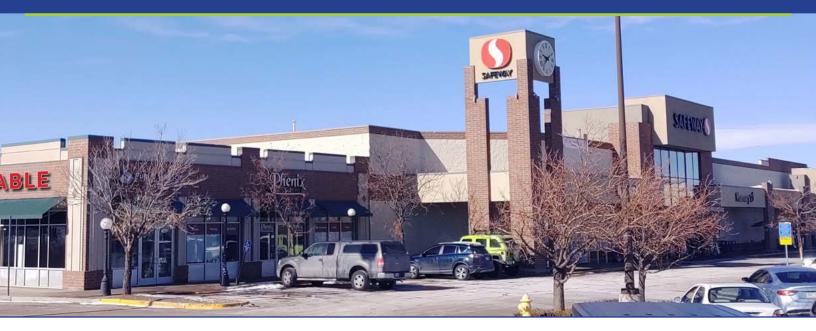

# SPACE AVAILABLE SAFEWAY-ANCHORED SHOPPING CENTER

10911-11061 S. PARKER ROAD | PARKER, COLORADO

### **PROPERTY HIGHLIGHTS:**

- Join Safeway, Hobby Lobby, 1st Bank, Key Bank, Sally Beauty, Phenix Salon, Kneaders Bakery and other fine national and local retailers.
- Great Parker Road visibility and access along Parker and Mainstreet.
- Outstanding demographics with over \$104,000 average household income within five miles.
- Fast growing trade area and traffic counts over 44,000 vehicles per day along Parker Road.