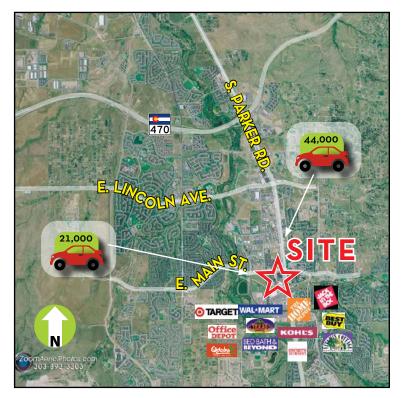

### **PROPERTY HIGHLIGHTS:**

- Join Safeway, Hobby Lobby, 1st Bank, Key Bank, Sally Beauty, Phenix Salon, Kneaders Bakery and other fine national and local retailers.
- Great Parker Road visibility and access along Parker and Mainstreet.
- Outstanding demographics with over \$104,000 average household income within five miles.
- Fast growing trade area and traffic counts over 44,000 vehicles per day along Parker Road.