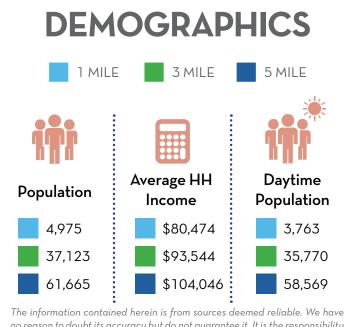

### **PROPERTY HIGHLIGHTS:**

- Join Safeway, Hobby Lobby, 1st Bank, Key Bank, Sally Beauty, Phenix Salon, Kneaders Bakery and other fine national and local retailers.
- Great Parker Road visibility and access along Parker and Mainstreet.
- Outstanding demographics with over \$104,000 average household income within five miles.
- Fast growing trade area and traffic counts over 44,000 vehicles per day along Parker Road.