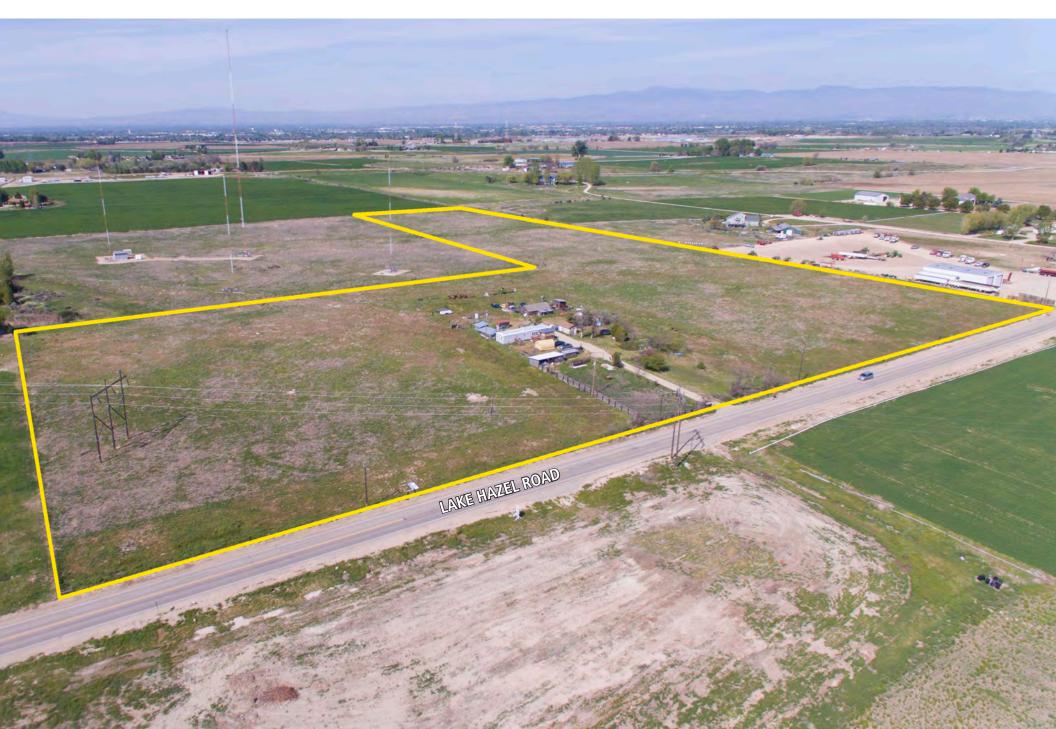

# **PROPERTY PHOTO**

ADDRESS 1370 W Lake Hazel Road, Meridian, Idaho 83642

SIZE ±19.5 acres

**PRICE** \$1,159,000

PARCEL S1236336005

**ZONING** RUT

**TAXES** \$1600.16 (2017)

**UTILITIES** Sewer and water within 250 feet of property

# LAKE HAZEL ROAD & LINDER ROAD EXCLUSIVE LISTING | MERIDIAN, IDAHO

**LOCATION** Property is located east of the northeast corner of W Lake Hazel Road and S Linder Road. Property is on the north side of road.