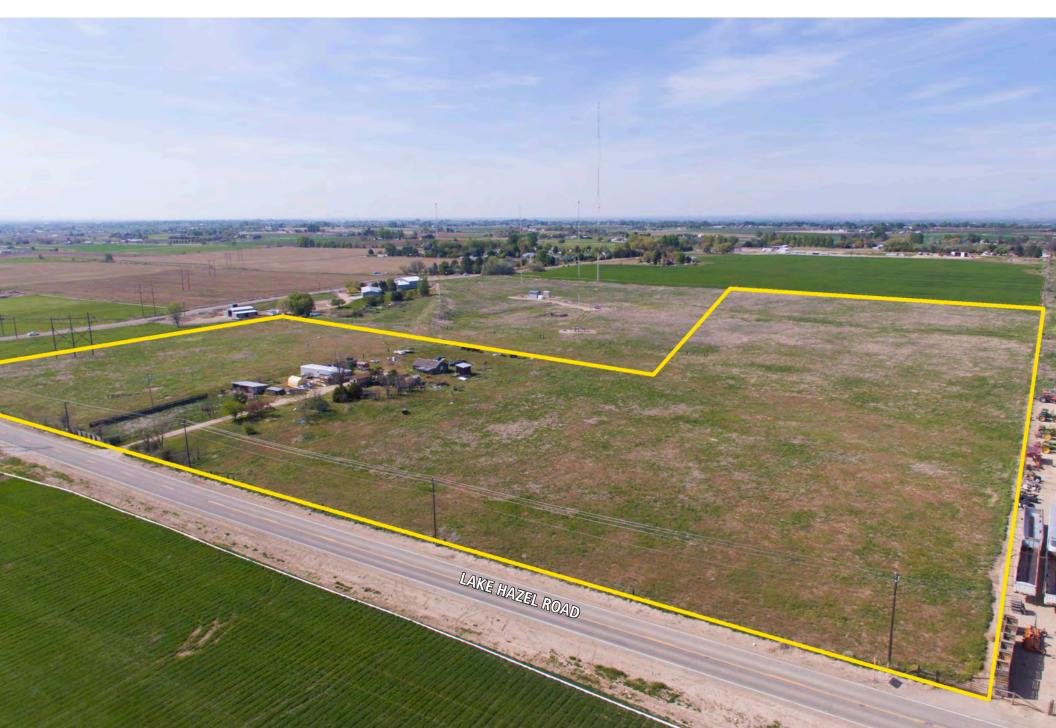

## **PROPERTY PHOTO**

ADDRESS 1370 W Lake Hazel Road, Meridian, Idaho 83642

SIZE ±19.5 acres

**PRICE** \$1,159,000

PARCEL S1236336005

**ZONING** RUT

**TAXES** \$1600.16 (2017)

**UTILITIES** Sewer and water within 250 feet of property

# LAKE HAZEL ROAD & LINDER ROAD EXCLUSIVE LISTING | MERIDIAN, IDAHO

**LOCATION** Property is located east of the northeast corner of W Lake Hazel Road and S Linder Road. Property is on the north side of road.