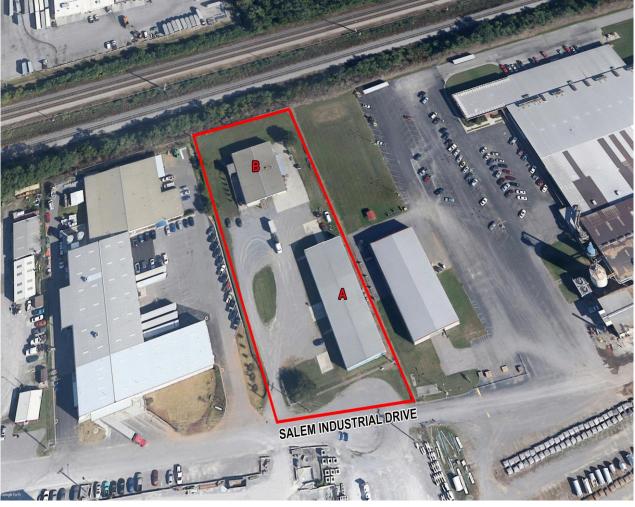

## warehouse | distribution facility for sale Two Warehouses

1993 Salem Industrial Drive | Salem, VA 24153

## **Property Features**

Warehouse A: 10,500 SF

Warehouse B: 25,000 SF

2.2 AC Parcel

• Strong, old, regional tenants

• Completely climate controlled - one warehouse

Three phase service with internal transformer – one warehouse

• 20' ceilings – one warehouse

Zoned I-1 in industrial park

· Lots of parking and turning room for truck deliveries

Security system installed

Fenced

Asking price \$1,000,000

Fully leased

o Warehouse A - leased for 8 years

o Warehouse B - leased for 4 years

For more information, contact: