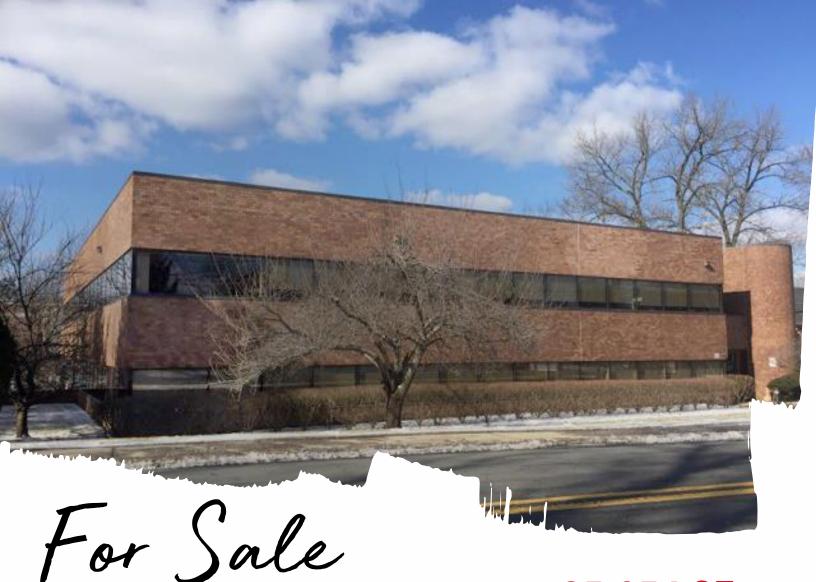

## **Building specifications**

- Ideal for user/purchaser
- Purchaser can occupy up to 12,427 SF/possibly more
- Three existing tenants occupy portion of 2<sup>nd</sup> floor

## **Location & highlights**

- All brick building
- Large percentage of covered parking
- 82 total parking spaces
- Located in a suburban setting, walk to shops, banks, and restaurants
- Just 2.2 miles to Route 4 at Riverside Square Mall

# ± 25,054 SF

## 730 River Rd New Milford, NJ

#### **Mark Siegler**

+1 201 528 4422 mark.siegler@am.jll.com

#### Marc Hirschinger

+1 201 528 4417 marc.hirschinger@am.jll.com



### **Aerial**



## **Location map**



©2018 Jones Lang LaSalle IP, Inc. All rights reserved. All information contained herein is from sources deemed reliable; however, no representation or warrant