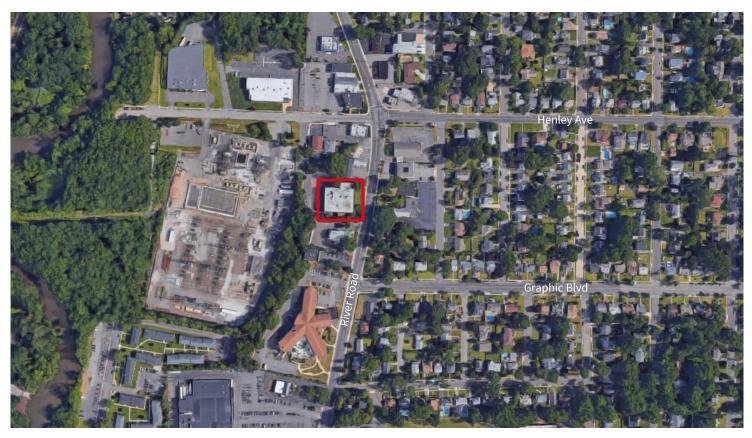

## **Building specifications**

- Ideal for user/purchaser
- Purchaser can occupy up to 12,427 SF/possibly more
- Three existing tenants occupy portion of 2<sup>nd</sup> floor

## **Location & highlights**

- All brick building
- Large percentage of covered parking
- 82 total parking spaces
- Located in a suburban setting, walk to shops, banks, and restaurants
- Just 2.2 miles to Route 4 at Riverside Square Mall

# ± 25,054 SF

## 730 River Rd New Milford, NJ

#### **Mark Siegler**

+1 201 528 4422 mark.siegler@am.jll.com

#### Marc Hirschinger

+1 201 528 4417 marc.hirschinger@am.jll.com



### **Aerial**



## **Location map**



©2018 Jones Lang LaSalle IP, Inc. All rights reserved. All information contained herein is from sources deemed reliable; however, no representation or warranty is made to the accuracy thereof.