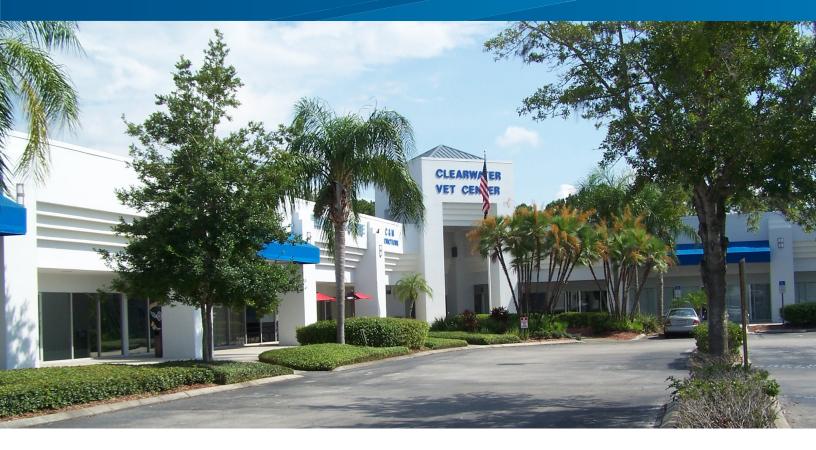

## The Property

One-Story Mixed Use Building

### Northside Square > Features

- > Located Between Countryside Mall and Curlew Road
- > Parking Ratio of 4.16/1,000 SF
- > Highly Visible Location
- > Signage Available on US Hwy 19
- > Onsite Banking and Restaurants (Bob Evans & Olive Garden)
- > 1,515 7,334 SF Available
- > Lease Rate \$15.00 \$16.00/SF, Modified Gross (plus Electric/Janitorial)