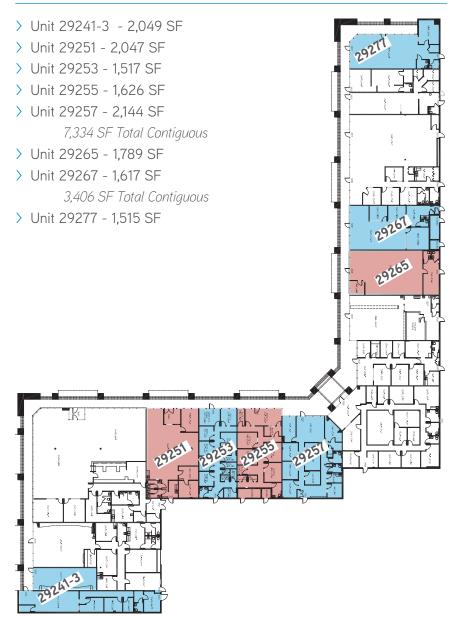

FOR LEASE > MIXED USE (OFFICE/RETAIL)

# Northside Square



Tampa Bay Florida

29241-29277 US HIGHWAY 19 N | CLEARWATER, FL 33761



## The Property

One-Story Mixed Use Building

### Northside Square > Features

- > Located Between Countryside Mall and Curlew Road
- > Parking Ratio of 4.16/1,000 SF
- > Highly Visible Location
- > Signage Available on US Hwy 19
- > Onsite Banking and Restaurants (Bob Evans & Olive Garden)
- > 1,515 7,334 SF Available
- > Lease Rate \$15.00 \$16.00/SF, Modified Gross (plus Electric/Janitorial)



### Northside Square > Availabilities





#### Contact Us

ALAN FELDSHUE +1 727 442 7296 CLEARWATER, FL alan.feldshue@colliers.com

MELANIE JACKSON +1 727 442 7188 CLEARWATER, FL

melanie.jackson@colliers.com



COLLIERS INTERNATIONAL TAMPA BAY FLORIDA 311 Park Place Boulevard Suite 600 Clearwater, FL 33759

www.colliers.com

This document has been prepared by Colliers International Tampa Bay Florida for advertising and general information only. Colliers International Tampa Bay Florida makes no guarantees, representations or warranties of any kind, expressed or implied, regarding the information including, but not limited to, warranties of content, accuracy and reliability. Any interested party should undertake their own inquiries as to the accuracy of the information. Colliers International Tampa Bay Florida excludes unequivo