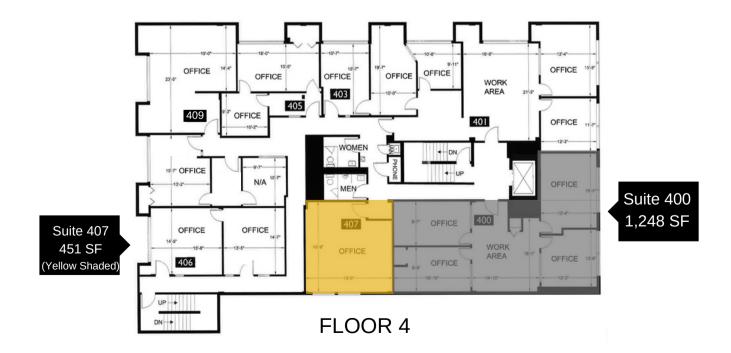

1248 SF

\$26.00 / SF Gross

-Great south facing space with office views of Lake Union -4 total offices and open work area

-Hand washing sink

-TI Allowances available

## Suite 407

451 SF \$24.00 / SF Gross -Great West view open floor concept with afternoon light -Rent Ready Unit

Garage space parking available on a case by case request for an additional charge

BARRY FORTIER, BROKER ◆206.619.3974 ■ barry.fortier@yateswood.com

## OFFICE FLOOR PLANS 1914 N 34th Street, Seattle WA 98103

FLOOR 2