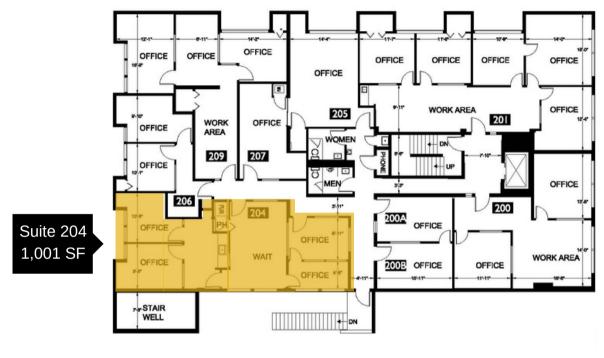

## **PROPERTY HIGHLIGHTS**

/ Suite 204

1001 Rentable SF \$24.00 / SF Gross -Great West facing office space with tons of light -Open area with kitchenette and two private offices -Rent Ready Unit

/ Suite 400

## OFFICE FLOOR PLANS 1914 N 34th Street, Seattle WA 98103

FLOOR 2