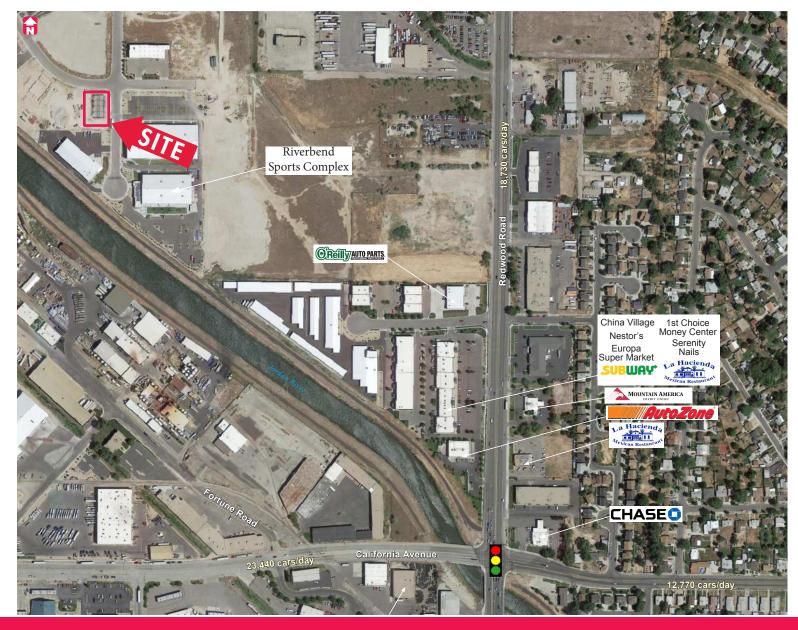

# **PROPERTY FEATURES**

- New Construction
- Entire Floor Available
- Private Entrance
- 5 Offices, 1 CR, Breakroom, 2 Restrooms
- 5 Reserved Parking Stalls
- Immediately West of Redwood Road
- 10 minutes from Salt Lake City International Airport
- 10 minutes from CBD