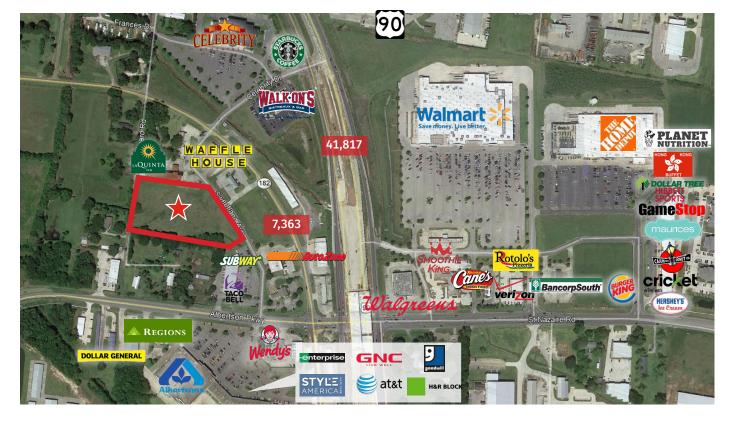

#### **Property Summary**

Roughly 5-acres located at the newly completed HWY 90 at Albertsons Pkwy. interchange; adjacent to big-box national retail, grocery, restaurants, entertainment, and hotel lodging. One of very few remaining tracts of land that contains very good access and visibility from the intersection.

#### Land Size

• 4.818 Acres

#### Traffic Counts (ADT 2018)

• Hwy. 90, west of site : 41,817 VPD

| 2019 Demographics | 1 mi.    | 3 mi.    | 5 mi.    |
|-------------------|----------|----------|----------|
| Population        | 2,527    | 16,378   | 52,059   |
| Avg. HH Income    | \$61,843 | \$86,475 | \$88,043 |