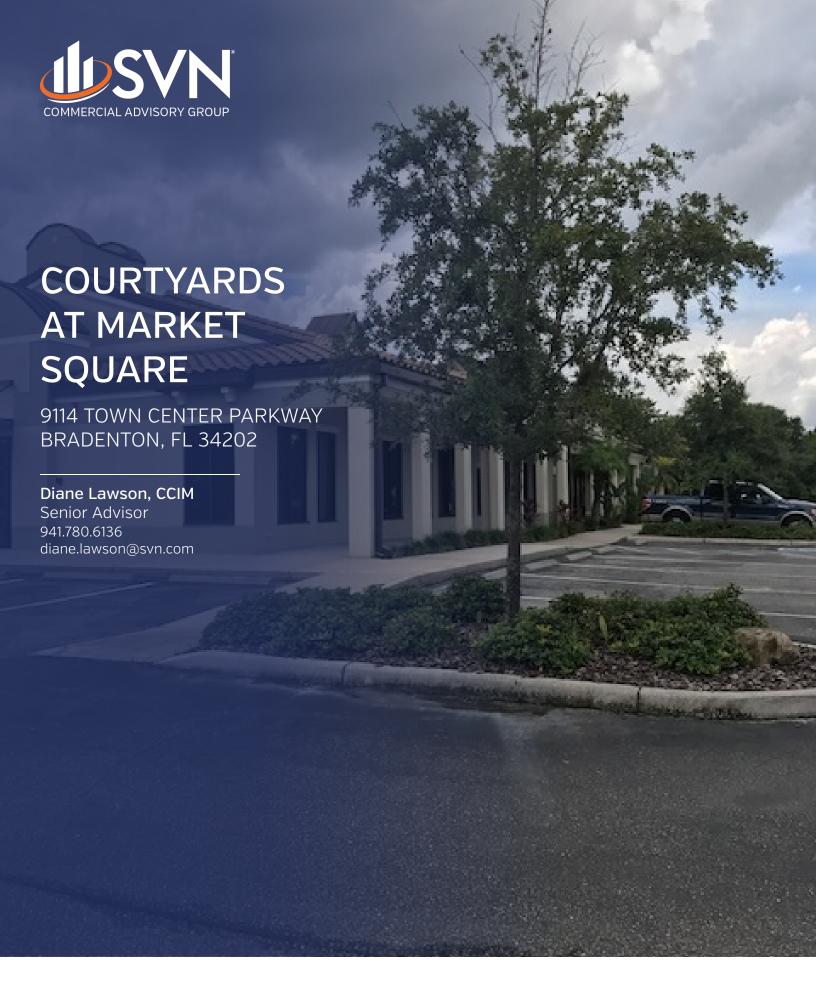

### Property Summary

#### **OFFERING SUMMARY**

Available SF: 1,047 - 3,623 SF

Lease Rate: \$16.00 - 18.00 SF/yr

(NNN)

Lot Size: 0 Acres

Building Size: 25,000 SF

Market: Lakewood Ranch

#### **PROPERTY OVERVIEW**

Suites available ranging from 1,047 sf to 3,623 sf. Beautifully built medical space or smaller office/retail/service spaces.