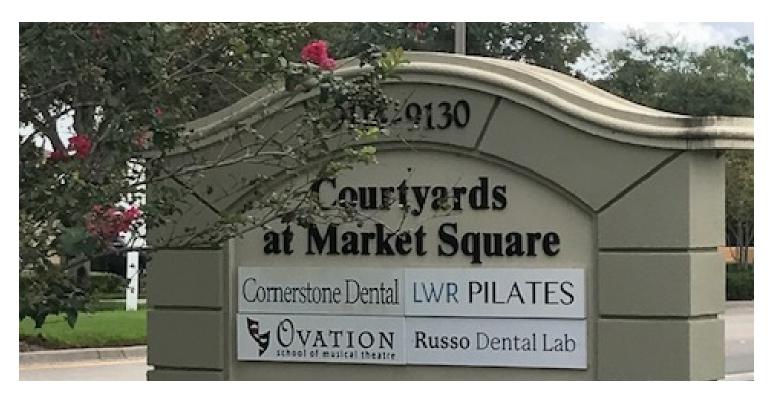

#### **PROPERTY OVERVIEW**

Suites available ranging from 1,047 sf to 3,623 sf. Beautifully built medical space or smaller office/retail/service spaces.

#### **PROPERTY HIGHLIGHTS**

- Beautiful medical suite with many upgrades, 14 exam rooms, 4 wash stations, 3 offices, waiting reception and restrooms.
- Office suite available.
- Plenty of surface parking.
- · Convenient to Publix and many restaurants.
- Minutes to I 75.