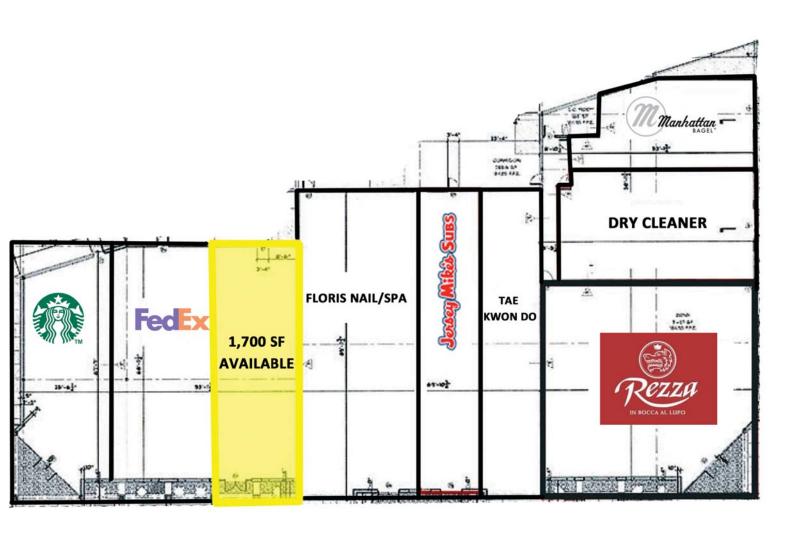

### 29-47 eisenhower parkway

seeking dry use tenant at high traffic corner shopping center | for lease

Available 1,700 square feet
Asking Rent Upon Request

Extras TB

Co Tenants Starbucks, FedEx, Floris Nail/Spa, Tae Kwon Do, Manhattan Bagel, Dry Cleaners, Rezza Italian

Restaurant, Walgreens, TD Bank, Jersey Mikes

Area Retail HomeSense, Sierra Trading, Shake Shack, GoldFish Swim School, Chase Bank, Staples, DSW, Ulta

Beauty, Jos. A. Bank, Nordstrom Rack, TJ Maxx, Buy Buy Baby, Olive Garden, The Container Store,