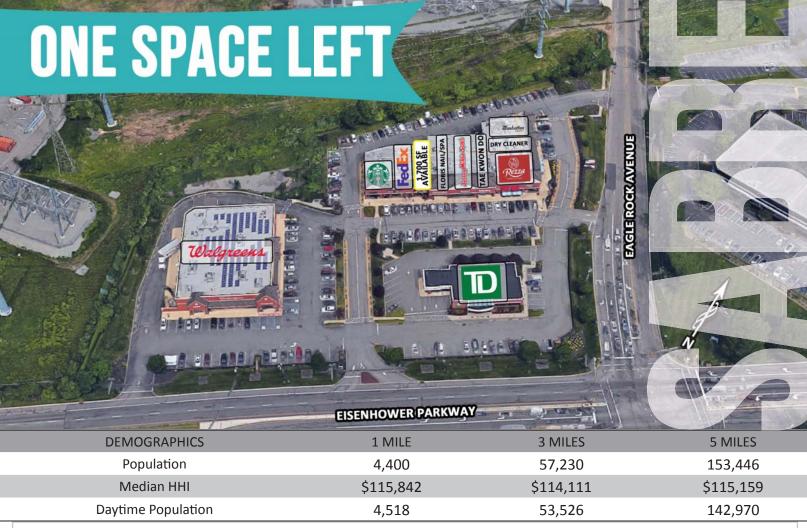

### 29-47 eisenhower parkway

seeking dry use tenant at high traffic corner shopping center | for lease

Available 1,700 square feet
Asking Rent Upon Request

Extras TB

Co Tenants Starbucks, FedEx, Floris Nail/Spa, Tae Kwon Do, Manhattan Bagel, Dry Cleaners, Rezza Italian

Restaurant, Walgreens, TD Bank, Jersey Mikes

Area Retail HomeSense, Sierra Trading, Shake Shack, GoldFish Swim School, Chase Bank, Staples, DSW, Ulta

Beauty, Jos. A. Bank, Nordstrom Rack, TJ Maxx, Buy Buy Baby, Olive Garden, The Container Store,

Saks Off 5th, Cycle Bar and many more

Comments • premier community retail center within upper income Roseland, NJ

• dry use preferred - limited retail competition within sub market

 $\bullet$  less than 1/2 mile South from 4 way interchange of Exit 4 Interstate 280 and less than 2 miles

North of SR 10 Livingston Circle