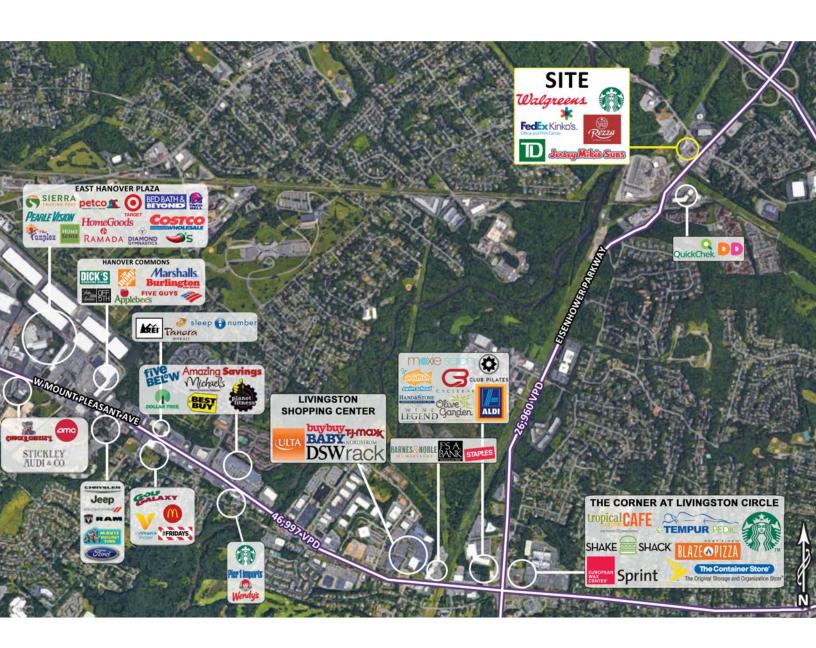

Restaurant, Walgreens, TD Bank, Jersey Mikes

Area Retail HomeSense, Sierra Trading, Shake Shack, GoldFish Swim School, Chase Bank, Staples, DSW, Ulta

Beauty, Jos. A. Bank, Nordstrom Rack, TJ Maxx, Buy Buy Baby, Olive Garden, The Container Store,

Saks Off 5th, Cycle Bar and many more

Comments • premier community retail center within upper income Roseland, NJ

• dry use preferred - limited retail competition within sub market

 $\bullet$  less than 1/2 mile South from 4 way interchange of Exit 4 Interstate 280 and less than 2 miles

North of SR 10 Livingston Circle