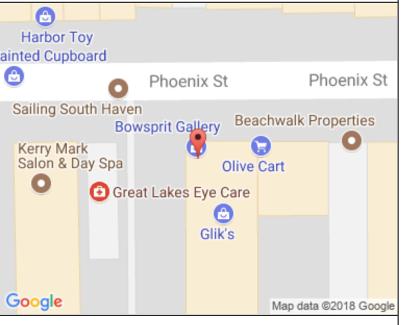

# Tremendous Opportunity! Prime Location!

Retail For Sale 418 Phoenix Street South Haven, Michigan

#### **Overview:**

Prominent location on the City of South Haven's main thoroughfare. Prime visibility, immense foot and vehicle traffic, and even views of the harbor. Walking distance to South Haven's most known attractions and South Beach! Pictures truly cant do this property justice, this is a very unique opportunity!

### Information:

County: Van Buren

Municipality: City of South Haven

Gross Size: 5,625 SF
# of Buildings: 1 Building
Building Levels: 2 Levels
Total Acres: 0.07 Acres
Lot Dimensions: 25' x 126'

Zoning Code / Description: Commercial / CBD / Improved