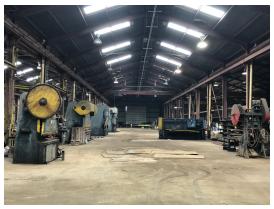

## **PROPERTY FEATURES**

- ± 54,500 SF Fabrication/
   Manufacturing Space Including
   3,200 SF of Office Space
- 7 Oversized Overhead Doors
- 22' Eave Height
- Five 5 Ton Bridge Cranes
- Three 10 Ton Bridge Cranes
- One 1.5 Ton Floor Mounted Jib
- Thirteen 1 Ton Structure Mounted
  Jib Cranes

- Heavy Power 1,000 A, 480/240/120
   V
- 4.46 Acres Stabilized
- One block from Hobby Airport 10 minutes from Refineries on SH 225, two minutes from I – 45
- Sale Price: \$2,500,000
- Lease Rate: \$0.30/SF/Month NNN
- NNN Charges: \$0.11/SF/Month