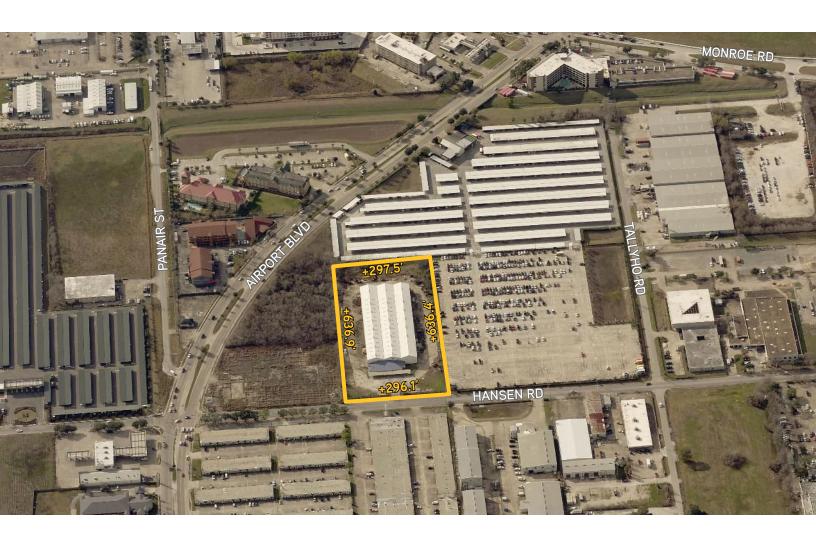

7922 Hansen Road, Houston, TX 77061

- Heavy Power 1,000 A, 480/240/120
   V
- 4.46 Acres Stabilized
- One block from Hobby Airport 10 minutes from Refineries on SH 225, two minutes from I – 45
- Sale Price: \$2,500,000
- Lease Rate: \$0.30/SF/Month NNN
- NNN Charges: \$0.11/SF/Month