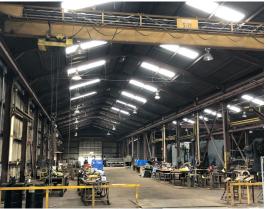

## **PROPERTY FEATURES**

- ± 54,500 SF Fabrication/
   Manufacturing Space Including
   3,200 SF of Office Space
- 7 Oversized Overhead Doors
- 22' Eave Height
- Five 5 Ton Bridge Cranes
- Three 10 Ton Bridge Cranes
- One 1.5 Ton Floor Mounted Jib
- Thirteen 1 Ton Structure Mounted
  Jib Cranes