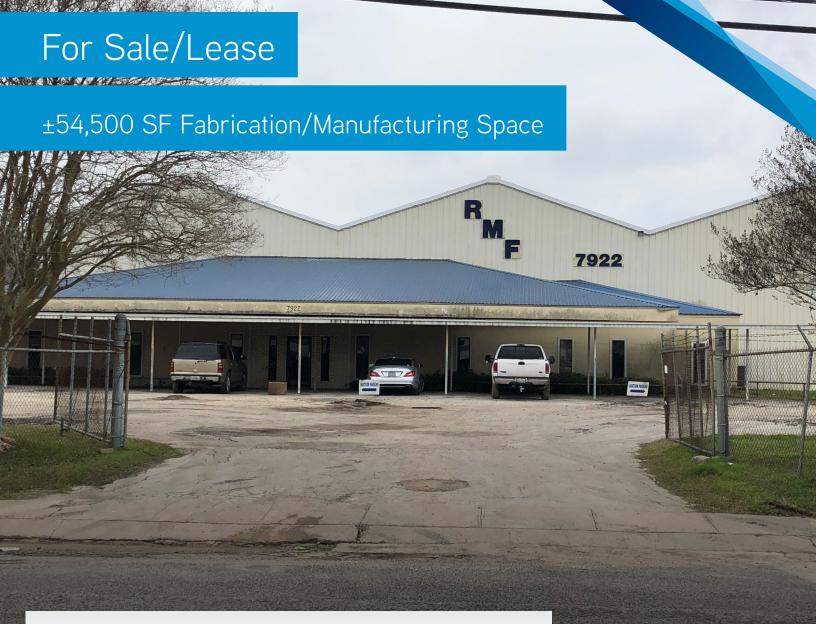

7922 Hansen Road, Houston, TX 77061

## **PROPERTY FEATURES**

- ± 54,500 SF Fabrication/
   Manufacturing Space Including
   3,200 SF of Office Space
- 7 Oversized Overhead Doors
- 22' Eave Height
- Five 5 Ton Bridge Cranes
- Three 10 Ton Bridge Cranes
- One 1.5 Ton Floor Mounted Jib
- Thirteen 1 Ton Structure Mounted
  Jib Cranes