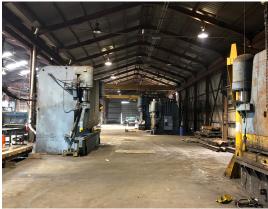

## **PROPERTY FEATURES**

- ± 54,500 SF Fabrication/
   Manufacturing Space Including
   3,200 SF of Office Space
- 7 Oversized Overhead Doors
- 22' Eave Height
- Five 5 Ton Bridge Cranes
- Three 10 Ton Bridge Cranes
- One 1.5 Ton Floor Mounted Jib
- Thirteen 1 Ton Structure Mounted
  Jib Cranes

- Heavy Power 1,000 A, 480/240/120
   V
- 4.46 Acres Stabilized
- One block from Hobby Airport 10 minutes from Refineries on SH 225, two minutes from I – 45
- Sale Price: \$2,500,000
- Lease Rate: \$0.30/SF/Month NNN
- NNN Charges: \$0.11/SF/Month