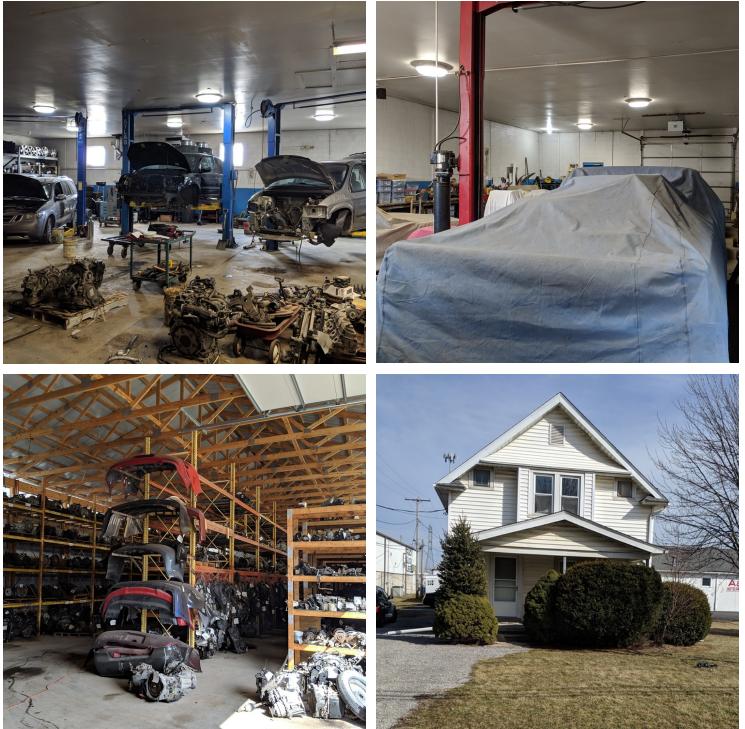

#### 5960 & 62 HAGMAN RD., TOLEDO, OH 43612

"Innovative Solutions at Work"

| OFFERING SUMMARY     |                                | PROPERTY HIGHLIGHTS                                                                                                                                                                                                          |        |         |         |
|----------------------|--------------------------------|------------------------------------------------------------------------------------------------------------------------------------------------------------------------------------------------------------------------------|--------|---------|---------|
| Sale Price:          | \$624,900                      | <ul> <li>BMV Salvage Licensed</li> <li>Three buildings on property</li> </ul>                                                                                                                                                |        |         |         |
| Building Size:       | 8,300 SF +/-<br>6,800 SF +/-   | <ul> <li>A rife buildings on property</li> <li>2 - 14' overhead doors on back building</li> <li>2 - 10' overhead doors and 4 lifts in front building</li> <li>Three bedroom home is rentable or additional office</li> </ul> |        |         |         |
| Acreage:             | 5 + acres                      | DEMOGRAPHICS                                                                                                                                                                                                                 |        |         |         |
| Lot Dimensions:      | 161' x 1,005'                  |                                                                                                                                                                                                                              | 1 MILE | 3 MILES | 5 MILES |
|                      |                                | Total Households                                                                                                                                                                                                             | 1,257  | 11.285  | 40,385  |
|                      |                                | Total Households                                                                                                                                                                                                             | 1,237  | 11,205  | 10,505  |
| Parcel #:            | 22-74731                       | Total Population                                                                                                                                                                                                             | 3,549  | 29,551  | 103,116 |
| Parcel #:<br>Zoning: | 22-74731<br>General Industrial |                                                                                                                                                                                                                              | -      |         |         |