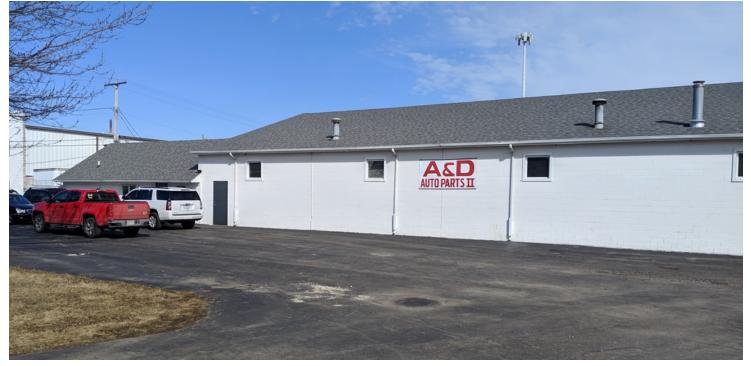

### **AUTO SALVAGE YARD FOR SALE**

#### 5960 & 62 HAGMAN RD., TOLEDO, OH 43612

"Innovative Solutions at Work"

| OFFERING SUMMARY     |                                | PROPERTY HIGHLIGHTS                                                                                                                                                                                                          |        |         |         |
|----------------------|--------------------------------|------------------------------------------------------------------------------------------------------------------------------------------------------------------------------------------------------------------------------|--------|---------|---------|
| Sale Price:          | \$624,900                      | <ul> <li>BMV Salvage Licensed</li> <li>Three buildings on property</li> </ul>                                                                                                                                                |        |         |         |
| Building Size:       | 8,300 SF +/-<br>6,800 SF +/-   | <ul> <li>A rife buildings on property</li> <li>2 - 14' overhead doors on back building</li> <li>2 - 10' overhead doors and 4 lifts in front building</li> <li>Three bedroom home is rentable or additional office</li> </ul> |        |         |         |
| Acreage:             | 5 + acres                      | DEMOGRAPHICS                                                                                                                                                                                                                 |        |         |         |
| Lot Dimensions:      | 161' x 1,005'                  |                                                                                                                                                                                                                              | 1 MILE | 3 MILES | 5 MILES |
|                      |                                | Total Households                                                                                                                                                                                                             | 1,257  | 11.285  | 40,385  |
|                      |                                | Total Households                                                                                                                                                                                                             | 1,237  | 11,205  | 10,505  |
| Parcel #:            | 22-74731                       | Total Population                                                                                                                                                                                                             | 3,549  | 29,551  | 103,116 |
| Parcel #:<br>Zoning: | 22-74731<br>General Industrial |                                                                                                                                                                                                                              | -      |         |         |