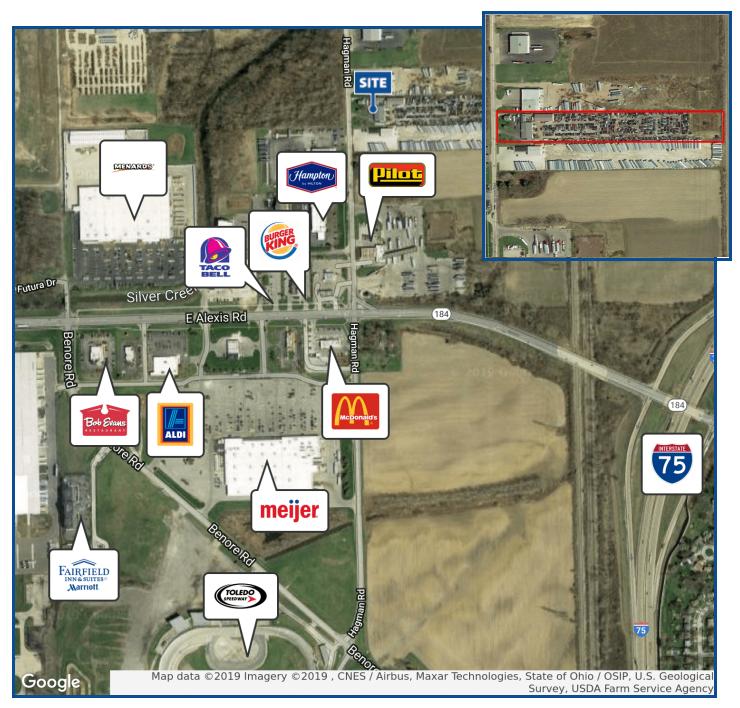

#### 5960 & 62 HAGMAN RD., TOLEDO, OH 43612

"Innovative Solutions at Work"

| OFFERING SUMMARY     |                                | PROPERTY HIGHLIGHTS                                                                                                                                                                                                          |        |         |         |
|----------------------|--------------------------------|------------------------------------------------------------------------------------------------------------------------------------------------------------------------------------------------------------------------------|--------|---------|---------|
| Sale Price:          | \$624,900                      | <ul> <li>BMV Salvage Licensed</li> <li>Three buildings on property</li> </ul>                                                                                                                                                |        |         |         |
| Building Size:       | 8,300 SF +/-<br>6,800 SF +/-   | <ul> <li>A rife buildings on property</li> <li>2 - 14' overhead doors on back building</li> <li>2 - 10' overhead doors and 4 lifts in front building</li> <li>Three bedroom home is rentable or additional office</li> </ul> |        |         |         |
| Acreage:             | 5 + acres                      | DEMOGRAPHICS                                                                                                                                                                                                                 |        |         |         |
| Lot Dimensions:      | 161' x 1,005'                  |                                                                                                                                                                                                                              | 1 MILE | 3 MILES | 5 MILES |
|                      |                                | Total Households                                                                                                                                                                                                             | 1,257  | 11.285  | 40,385  |
|                      |                                | Total Households                                                                                                                                                                                                             | 1,237  | 11,205  | 10,505  |
| Parcel #:            | 22-74731                       | Total Population                                                                                                                                                                                                             | 3,549  | 29,551  | 103,116 |
| Parcel #:<br>Zoning: | 22-74731<br>General Industrial |                                                                                                                                                                                                                              | -      |         |         |