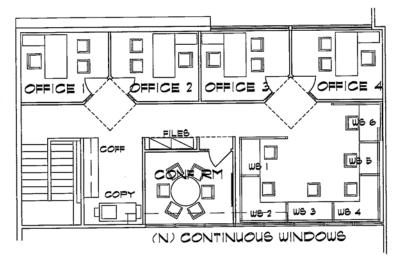

## Net Rentable Area ± 6,211 SF

- » High Ceilings
- » Skylights
- » Private Patio
- » Available Jan 1, 2020

3226 NEBRASKA AVE

#### Net Rentable Area ± 2,665 SF

- » High ceilings
- » Skylights
- » Modern open kitchen
- » Mezzanine

### **MITCH STOKES**

310.442.3395 mstokes@madisonpartners.net Lic # 01037526



#### **SUMMARY**

Rental Rate \$4.50/SF NNN

Lease Term 3-5 Years

Parking

3/1,000 RSF

\$175 Per Month Reserved | \$125 Per Month Unreserved

#### **HIGHLIGHTS**

- » Campus-style environment
- » Electric vehicle charging stations
- » Reserved parking spaces directly in front of suite
- » Ideal for entertainment, media, tech or entrepreneurial tenant
- » Convenient access to Metro/Expo train line, 10 and 405 freeways





















# **GROUND** FLOOR

**3212 NEBRASKA** 



SECOND FLOOR



## **GROUND FLOOR**

**3226 NEBRASKA** 

SECOND FLOOR



#### Local Amenities

Woodlawn

#### MAP = 2018 CARTIFACT Cafes & Juice Shops Restaurants Retail Schools Fitness 23 Co-opportunity Market & Deli 1 Evergreen Community School 2 Academy of Entertainment & Tech YogaGlo 34 Degrees North 1 The Coffee Bean & Tea Leaf 1 Tiato Asian Restaurant 23 Wienerschnitzel Ballet Shop 24 Lares Restaurant SCA Data Systems 24 Bed Bath & Beyond 18th Street Coffee House 2 Le Petit Cafe 25 Rae's Restaurant Bondi Harvest 25 Walgreens 3 Sessions Songwriting and Music LA Fitness Cafe 8 1/2 4 Z Garden Mediterranean 4 Little Dolphins By the Sea 5 New Roads School Planet Beach West LA 26 The Brixton Naras 26 Trader Joe's 4 Starbucks 5 Pot and Pan GMC 27 Best Buy David Barton Gym 5 UnUrban Coffee