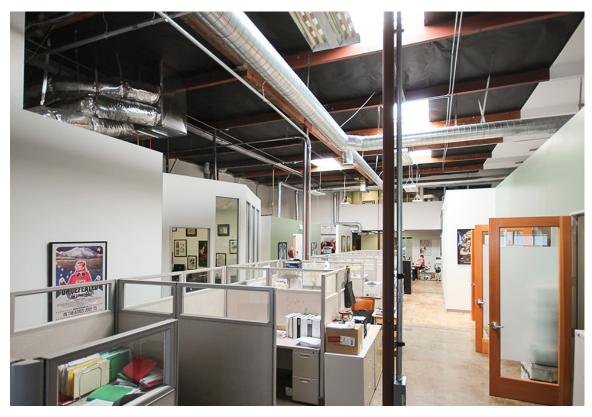

#### Net Rentable Area ± 2,665 SF

- » High ceilings
- » Skylights
- » Modern open kitchen
- » Mezzanine

#### **HIGHLIGHTS**

- » Campus-style environment
- » Electric vehicle charging stations
- » Reserved parking spaces directly in front of suite
- » Ideal for entertainment, media, tech or entrepreneurial tenant
- » Convenient access to Metro/Expo train line, 10 and 405 freeways