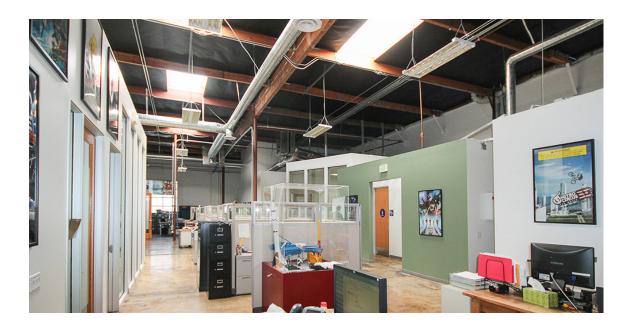

### Net Rentable Area ± 6,211 SF

- » High Ceilings
- » Skylights
- » Private Patio
- » Available Jan 1, 2020

3226 NEBRASKA AVE

#### **HIGHLIGHTS**

- » Campus-style environment
- » Electric vehicle charging stations
- » Reserved parking spaces directly in front of suite
- » Ideal for entertainment, media, tech or entrepreneurial tenant
- » Convenient access to Metro/Expo train line, 10 and 405 freeways