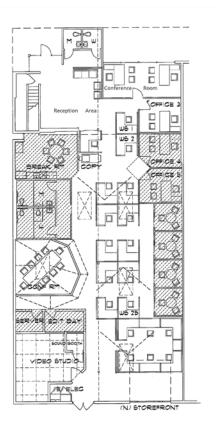

2,665-6,211 SF

#### 3212 NEBRASKA AVE

### Net Rentable Area ± 6,211 SF

- » High Ceilings
- » Skylights
- » Private Patio
- » Available Jan 1, 2020

3226 NEBRASKA AVE

#### Net Rentable Area ± 2,665 SF

- » High ceilings
- » Skylights
- » Modern open kitchen
- » Mezzanine

### **MITCH STOKES**

310.442.3395 mstokes@madisonpartners.net Lic # 01037526



#### **SUMMARY**

Rental Rate \$4.50/SF NNN

Lease Term 3-5 Years

Parking

3/1,000 RSF

\$175 Per Month Reserved | \$125 Per Month Unreserved

#### **HIGHLIGHTS**

- » Campus-style environment
- » Electric vehicle charging stations
- » Reserved parking spaces directly in front of suite
- » Ideal for entertainment, media, tech or entrepreneurial tenant
- » Convenient access to Metro/Expo train line, 10 and 405 freeways





















# **GROUND** FLOOR

**3212 NEBRASKA** 



SECOND FLOOR



## **GROUND FLOOR**

**3226 NEBRASKA** 

SECOND FLOOR



#### Local Amenities

Woodlawn

#### MAP = 2018 CARTIFACT Cafes & Juice Shops Restaurants Retail Schools Fitness 23 Co-opportunity Market & Deli 1 Evergreen Community School 2 Academy of Entertainment & Tech YogaGlo 34 Degrees North 1 The Coffee Bean & Tea Leaf 1 Tiato Asian Restaurant 23 Wienerschnitzel Ballet Shop 24 Lares Restaurant SCA Data Systems 24 Bed Bath & Beyond 18th Street Coffee House 2 Le Petit Cafe 25 Rae's Restaurant Bondi Harvest 25 Walgreens 3 Sessions Songwriting and Music LA Fitness Cafe 8 1/2 4 Z Garden Mediterranean 4 Little Dolphins By the Sea 5 New Roads School Planet Beach West LA 26 The Brixton Naras 26 Trader Joe's 4 Starbucks 5 Pot and Pan GMC 27