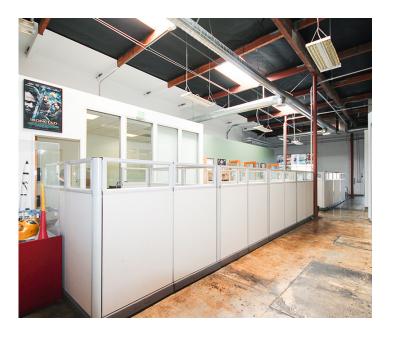

### Net Rentable Area ± 6,211 SF

- » High Ceilings
- » Skylights
- » Private Patio
- » Available Jan 1, 2020

3226 NEBRASKA AVE

#### Net Rentable Area ± 2,665 SF

- » High ceilings
- » Skylights
- » Modern open kitchen
- » Mezzanine

#### **HIGHLIGHTS**

- » Campus-style environment
- » Electric vehicle charging stations
- » Reserved parking spaces directly in front of suite
- » Ideal for entertainment, media, tech or entrepreneurial tenant
- » Convenient access to Metro/Expo train line, 10 and 405 freeways