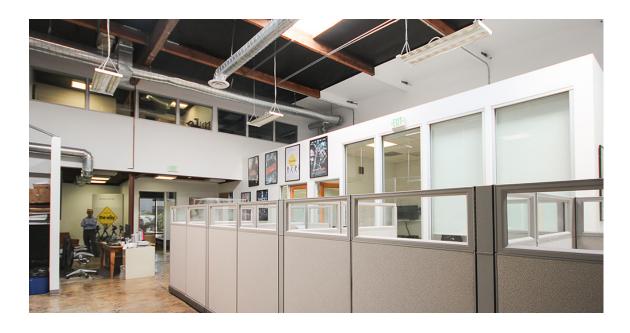

### Net Rentable Area ± 6,211 SF

- » High Ceilings
- » Skylights
- » Private Patio
- » Available Jan 1, 2020

3226 NEBRASKA AVE

#### Net Rentable Area ± 2,665 SF

- » High ceilings
- » Skylights
- » Modern open kitchen
- » Mezzanine

#### **HIGHLIGHTS**

- » Campus-style environment
- » Electric vehicle charging stations
- » Reserved parking spaces directly in front of suite
- » Ideal for entertainment, media, tech or entrepreneurial tenant
- » Convenient access to Metro/Expo train line, 10 and 405 freeways