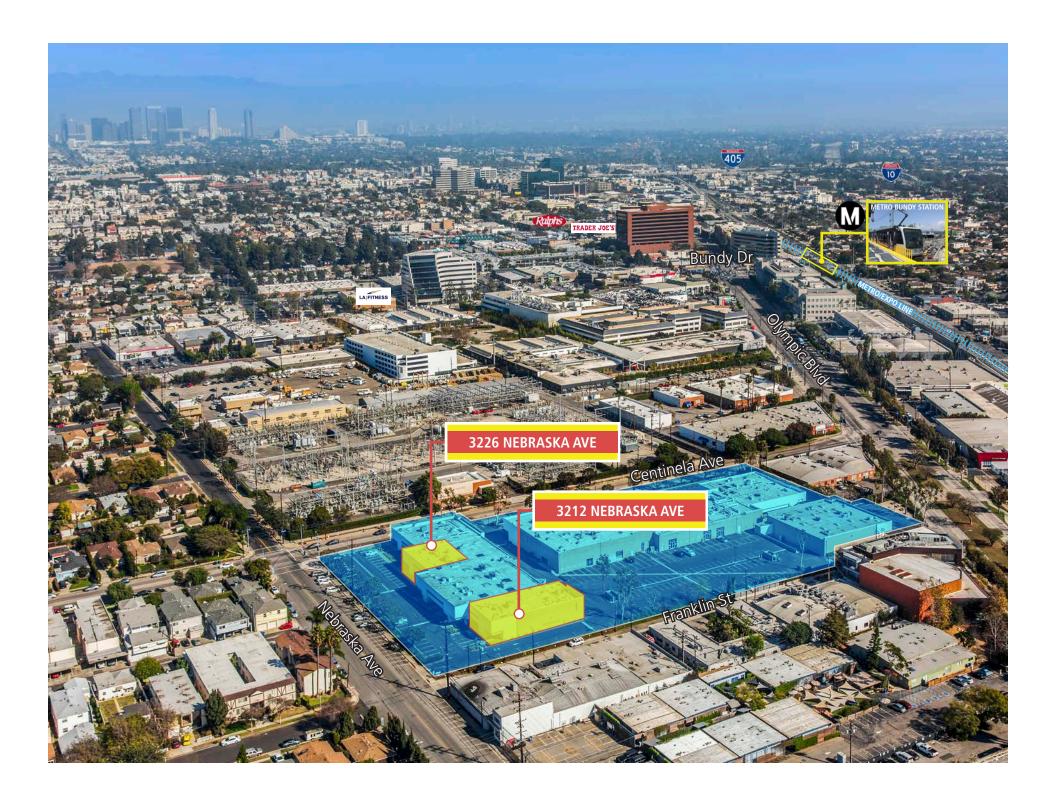

#### 3212 NEBRASKA AVE

#### Net Rentable Area ± 2,665 SF

- » High ceilings
- » Skylights
- » Modern open kitchen
- » Mezzanine

#### **HIGHLIGHTS**

- » Campus-style environment
- » Electric vehicle charging stations
- » Reserved parking spaces directly in front of suite
- » Ideal for entertainment, media, tech or entrepreneurial tenant
- » Convenient access to Metro/Expo train line, 10 and 405 freeways

## **GROUND FLOOR**

**3226 NEBRASKA** 

SECOND FLOOR