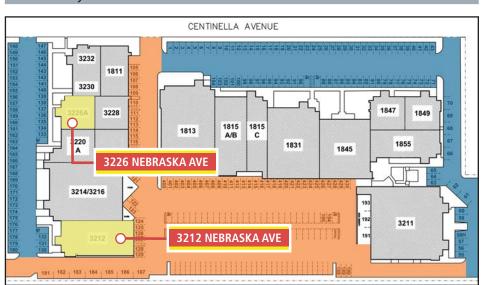

#### 3212 NEBRASKA AVE

### Net Rentable Area ± 6,211 SF

- » High Ceilings
- » Skylights
- » Private Patio
- » Available Jan 1, 2020

3226 NEBRASKA AVE

#### Net Rentable Area ± 2,665 SF

- » High ceilings
- » Skylights
- » Modern open kitchen
- » Mezzanine