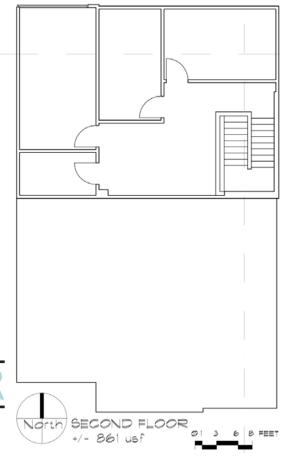

#### 3212 NEBRASKA AVE

### Net Rentable Area ± 6,211 SF

- » High Ceilings
- » Skylights
- » Private Patio
- » Available Jan 1, 2020

3226 NEBRASKA AVE

# **GROUND** FLOOR

**3212 NEBRASKA** 

SECOND FLOOR