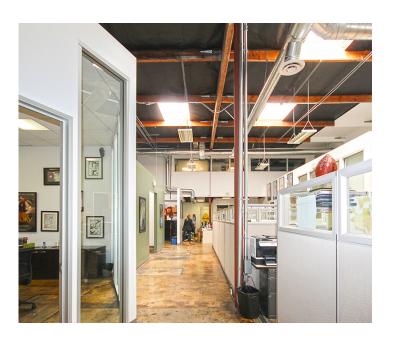

### Net Rentable Area ± 6,211 SF

- » High Ceilings
- » Skylights
- » Private Patio
- » Available Jan 1, 2020

3226 NEBRASKA AVE

#### Net Rentable Area ± 2,665 SF

- » High ceilings
- » Skylights
- » Modern open kitchen
- » Mezzanine

#### **HIGHLIGHTS**

- » Campus-style environment
- » Electric vehicle charging stations
- » Reserved parking spaces directly in front of suite
- » Ideal for entertainment, media, tech or entrepreneurial tenant
- » Convenient access to Metro/Expo train line, 10 and 405 freeways