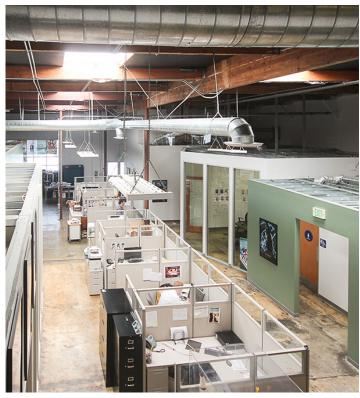

### Net Rentable Area ± 6,211 SF

- » High Ceilings
- » Skylights
- » Private Patio
- » Available Jan 1, 2020

3226 NEBRASKA AVE

#### Net Rentable Area ± 2,665 SF

- » High ceilings
- » Skylights
- » Modern open kitchen
- » Mezzanine

#### **HIGHLIGHTS**

- » Campus-style environment
- » Electric vehicle charging stations
- » Reserved parking spaces directly in front of suite
- » Ideal for entertainment, media, tech or entrepreneurial tenant
- » Convenient access to Metro/Expo train line, 10 and 405 freeways