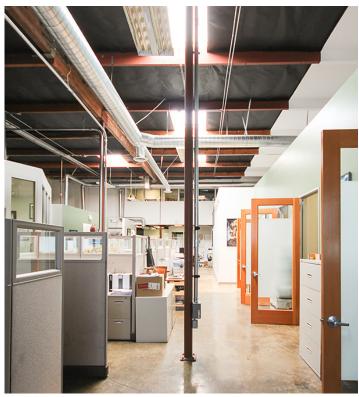

### Net Rentable Area ± 6,211 SF

- » High Ceilings
- » Skylights
- » Private Patio
- » Available Jan 1, 2020

3226 NEBRASKA AVE

#### Net Rentable Area ± 2,665 SF

- » High ceilings
- » Skylights
- » Modern open kitchen
- » Mezzanine

#### **HIGHLIGHTS**

- » Campus-style environment
- » Electric vehicle charging stations
- » Reserved parking spaces directly in front of suite
- » Ideal for entertainment, media, tech or entrepreneurial tenant
- » Convenient access to Metro/Expo train line, 10 and 405 freeways