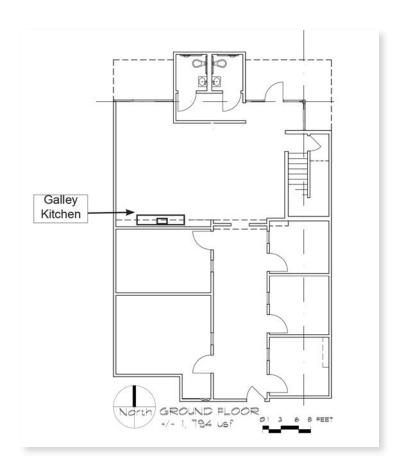

#### 3212 NEBRASKA AVE

### Net Rentable Area ± 6,211 SF

- » High Ceilings
- » Skylights
- » Private Patio
- » Available Jan 1, 2020

3226 NEBRASKA AVE

# **GROUND** FLOOR

**3212 NEBRASKA** 

SECOND FLOOR