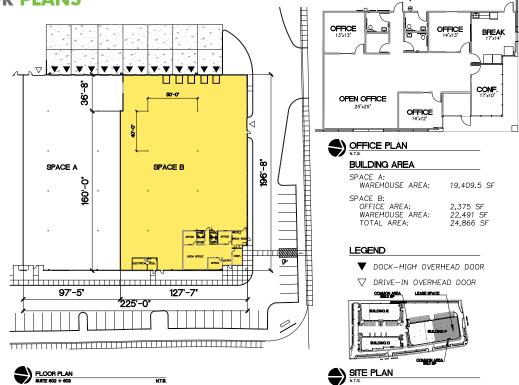

#### **SUITE 603**

- + 24,866 SF Shell
- + 2,375 SF Office
- + 24' Clear Height
- + 8 Dock Doors
- + 1 Grade Door
- + 196' Building Depth

# FLOOR PLANS