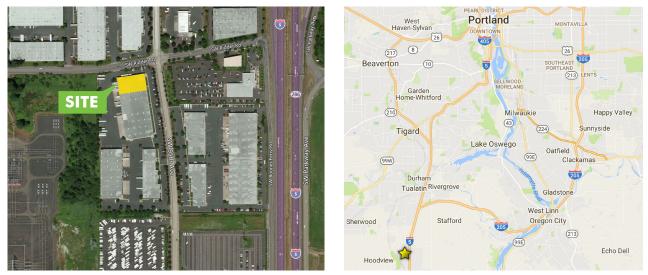

#### LOCATION

- + Good visibility from SW 95th
- + I-5 corridor
- + Approximately 1 mile southwest of I-5 at Elligsen Road/North Wilsonville Exit
- + Approximately 3 miles southwest of the I-5/I-205 Interchange
- + In close proximity to restaurants, hotels and other services

## LOCATION MAPS

© 2016 CBRE, Inc. This information has been obtained from sources believed reliable. We have not verified it and make no guarantee, warranty or representation about it. Any projections, opinions, assumptions or estimates used are for example only and do not represent the current or future performance of the property. You and your advisors should conduct a careful, independent investigation of the property to determine to your satisfaction the suitability of the property for your needs. Photos herein are the property of their respective owners and use of these images without the express written consent of the owner is prohibited. CBRE and the CBRE logo are service marks of CBRE, Inc. and/or its affiliated or related companies in the United States and other countries. All other marks displayed on this document are the property of their respective owners.