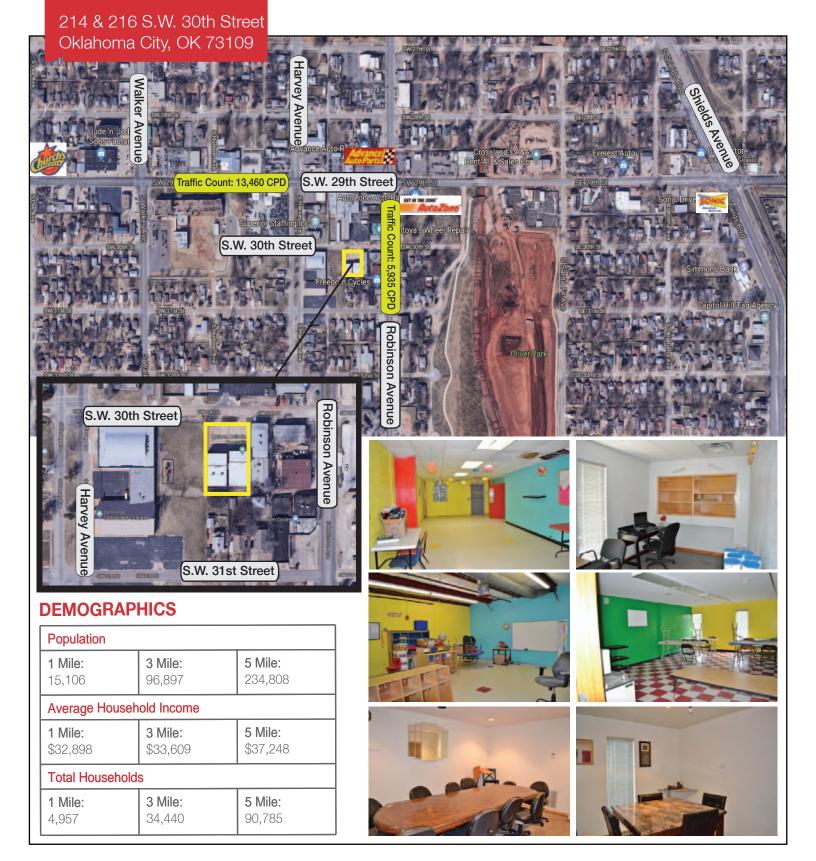

# 214 & 216 S.W. 30th Street

Oklahoma City, Oklahoma 73109

## **LOCATION HIGHLIGHTS**

■ Dimensions: 100' x 145'

Frontage: 100' on S.W. 30th Street

■ Minutes from Downtown OKC, I-44, I-35 & I-40

| TOTAL SF      | 9,275 SF MOL |
|---------------|--------------|
| LAND IN ACRES | 0.321 MOL    |
| ZONING        | I-1          |
| GENERAL USE   | Industrial   |
| TAXES         | \$1,089      |