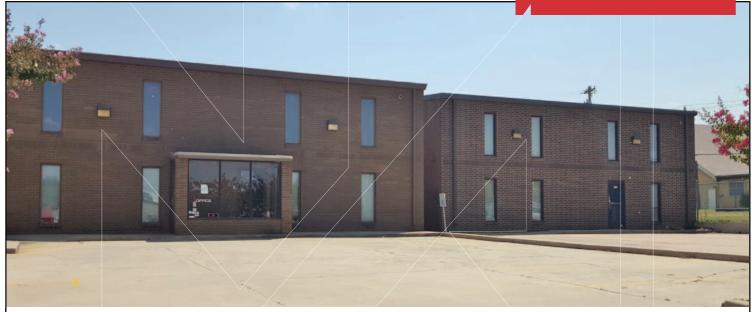

2 Office Buildings For Sale

9,275 SF on 0.321 Acres

Sales Price: \$350,000

# 214 & 216 S.W. 30th Street

Oklahoma City, Oklahoma 73109

#### **PROPERTY HIGHLIGHTS**

- 2 Side by Side Standalone Buildings
- West Building: 4,275 SF & East Building: 5,000 SF
- Both Buildings have Several Offices, Conference Rooms, Restrooms & Kitchen
- Roofs are less than 5 years old
- New Fire System
- Central Heat & Air
- Previously Used for Offices & Classrooms
- Investment or Owner User