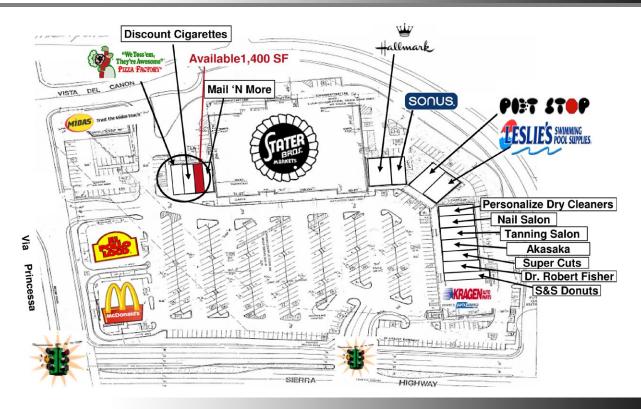

# SITE PLAN

#### PROPERTY DESCRIPTION:

**LOCATION:** SEC Sierra Highway & Via Princessa

26850-26910 Sierra Highway, Canyon Country, CA

AVAILABLE SF: ± 1,400 SF **TOTAL SF:** ± 85,506 SF

RENT: \$2.75 PSF/MO NNN

**PARKING: 393 Surface Parking Spaces** 

**FOOD USES PERMITTED** FEATURES: ■

Anchored by Stater Brothers, McDonalds and El Pollo Loco

Busy signalized intersection offering several ingress and

egress points

**Immediately adjacent to Santa Clarita Metro Link station** 