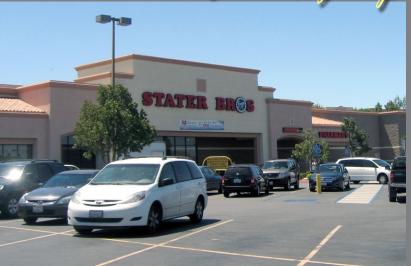

#### PROPERTY DESCRIPTION:

**LOCATION:** SEC Sierra Highway & Via Princessa

26850-26910 Sierra Highway, Canyon Country, CA

AVAILABLE SF: ± 1,400 SF **TOTAL SF:** ± 85,506 SF

RENT: \$2.75 PSF/MO NNN

**PARKING: 393 Surface Parking Spaces** 

**FOOD USES PERMITTED** FEATURES: ■

Anchored by Stater Brothers, McDonalds and El Pollo Loco

Busy signalized intersection offering several ingress and

egress points

**Immediately adjacent to Santa Clarita Metro Link station** 