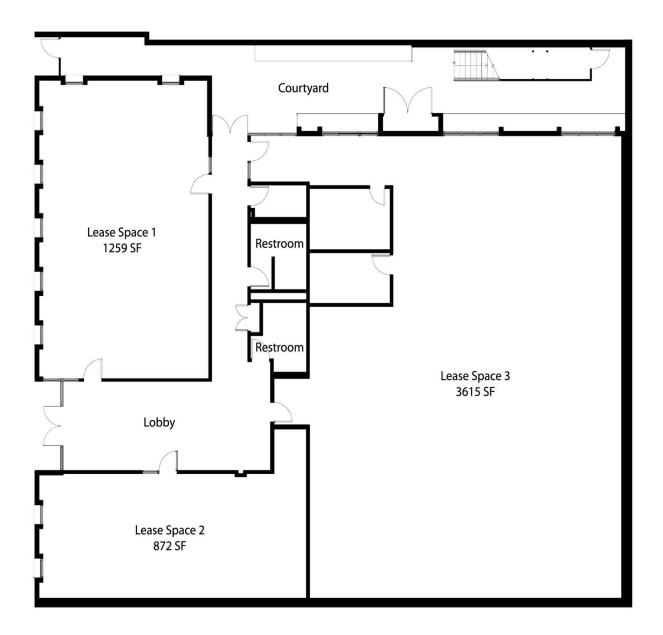

## THE PROPERTY

- Convenient downtown location
- 7,143 square foot building
- 872 SF and 3,615 SF spaces available
- Common area restrooms
- Vanilla Shell and Ready for Improvements
- Single level building
- Good street visibility
- Dedicated adjacent parking lot
- 22 off-street parking spaces