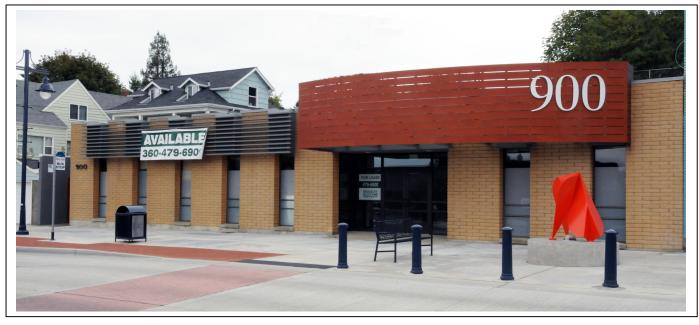

FOR LEASE Office Space 900 Pacific Avenue Bremerton, Washington

## THE PROPERTY

- Convenient downtown location
- 7,143 square foot building
- 872 SF and 3,615 SF spaces available
- Common area restrooms
- Vanilla Shell and Ready for Improvements
- Single level building
- Good street visibility
- Dedicated adjacent parking lot
- 22 off-street parking spaces

## ASKING RATE

\$11.00 per Square Foot NNN at \$5.00 per Square Foot Rate Adjustment for Entire Building

12th 12th St 1th St Manette Bridge 303 St 10th S 9th St 8th St 8th St 8th St 7th St 7th St ł 4th St Bremerton 30/ 2nd St a. Puget Sound al Shipyard