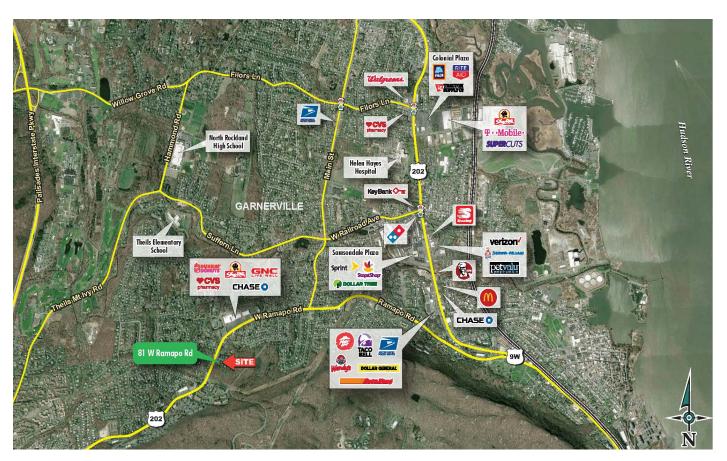

#### **LOCATION INFORMATION**

#### **2018 Estimated Demographics**

|                            | 1 Mile   | 3 Miles  | 5 Miles   |
|----------------------------|----------|----------|-----------|
| Population                 | 8,428    | 59,559   | 117,826   |
| Households                 | 2,958    | 20,019   | 36,814    |
| Median Household<br>Income | \$99,433 | \$95,028 | \$103,137 |
| Daytime Population         | 5,053    | 44,780   | 96,231    |