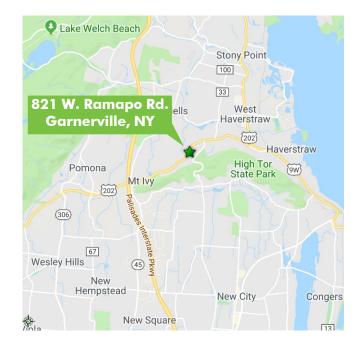

## 81 WEST RAMAPO ROAD

Garnerville, NY 10923





### **PROPERTY DETAILS**

Building: 3,669 sq. ft. building for sale
 in Garnerville/Haverstraw

+ Site: Property sits on  $\pm 0.90$  acres

+ Parking: 25 spaces

+ Population: Heavy residential

+ **Utilities:** Municipal water and sewer

+ Zoning: Commercial

+ Sale Price: Call for quote





### **CONTACT US**

#### **IRA KERNER**

First Vice President +1 201 712 5836 ira.kerner@cbre.com

# FOR SALE 81 WEST RAMAPO ROAD





© 2018 CBRE, Inc. All rights reserved. This information has been obtained from sources believed reliable, but has not been verified for accuracy or completeness. You should conduct a careful, independent investigation of the property and verify all information. Any reliance on this information is solely at your own risk. CBRE and the CBRE logo are service marks of CBRE, Inc. All other marks displayed on this document are the property of their respective owners. Photos herein are the property of their respective owners. Use of these images without the express written consent of the owner is prohibited.



# FOR SALE 81 WEST RAMAPO ROAD



### **FLOOR PLA