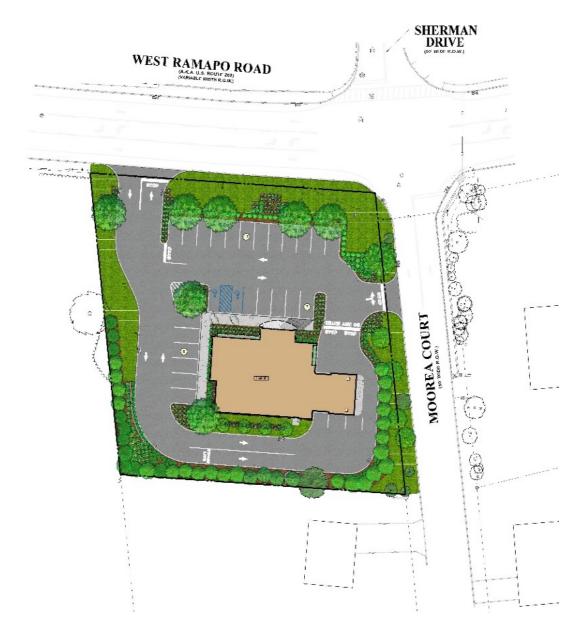

### **PROPERTY DETAILS**

Building: 3,669 sq. ft. building for sale
 in Garnerville/Haverstraw

+ Site: Property sits on  $\pm 0.90$  acres

+ Parking: 25 spaces

+ Population: Heavy residential

+ **Utilities:** Municipal water and sewer