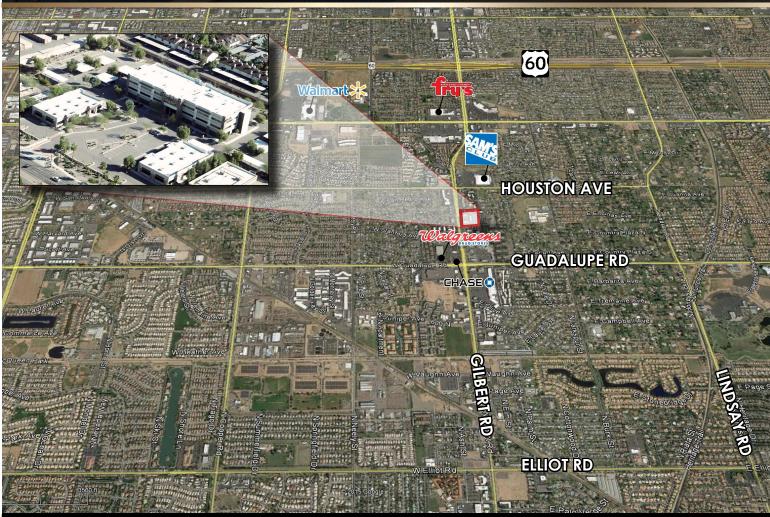

## GILBERT RD AND GUADALUPE RD

LOCULTY OWNER, GIODAITY CONTRECTED, International

TEMPE: 2323 W. University Drive, Tempe, AZ 85281 | 480.966.2301 SCOTTSDALE: 8777 N. Gainey Center Dr., Suite 245, Scottsdale, AZ 85258 | www.cpiaz.com

### GILBERT BUSINESS PARK PROPERTY DETAILS

Built in 2008, Gilbert Business Park is a ±76,979 square foot Class A fully integrated and fully scalable mixed use office complex located in the prestigious high growth Town of Gilbert. The project fronts Gilbert Road and is comprised of one (1) three-story office building and two (2) one-story retail/office buildings offering a range of available space. Gilbert Business Park is parked at a ratio of 4/1,000 SF and building signage can be made available for a larger tenant. With close proximity to the US-60 within the East Valley's Superstition Corridor you will find a favorable environment for building your business at Gilbert Business Park.