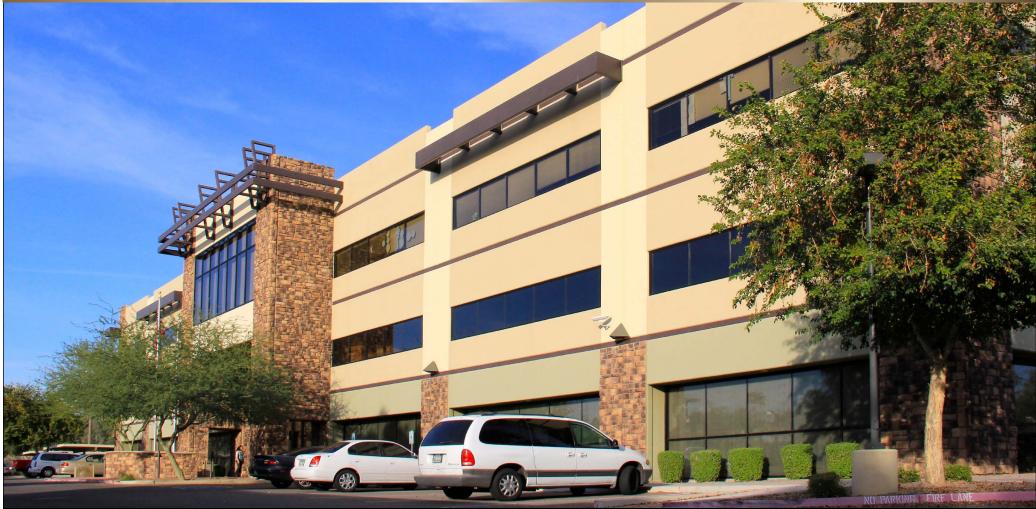

# Office Suites Available For Lease Gibert Business Park

963-979 N. Gilbert Rd Gilbert, Arizona 85234

### GILBERT BUSINESS PARK PROPERTY DETAILS

Built in 2008, Gilbert Business Park is a ±76,979 square foot Class A fully integrated and fully scalable mixed use office complex located in the prestigious high growth Town of Gilbert. The project fronts Gilbert Road and is comprised of one (1) three-story office building and two (2) one-story retail/office buildings offering a range of available space. Gilbert Business Park is parked at a ratio of 4/1,000 SF and building signage can be made available for a larger tenant. With close proximity to the US-60 within the East Valley's Superstition Corridor you will find a favorable environment for building your business at Gilbert Business Park.