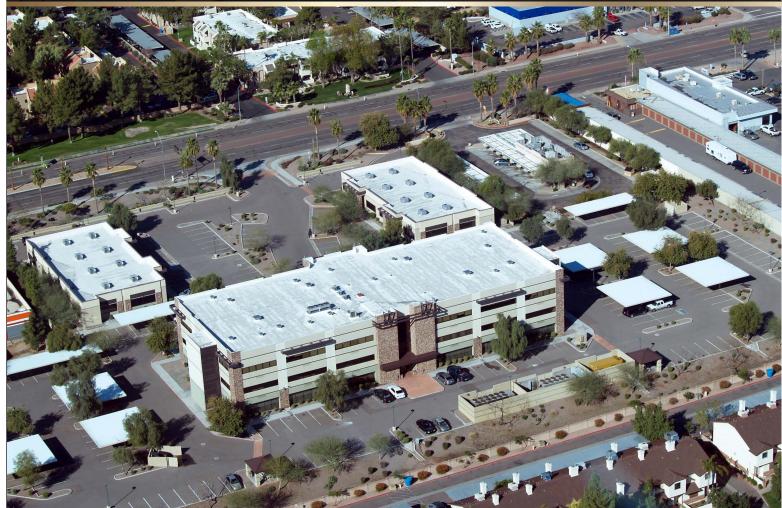

# Office Suites Available For Lease Gibert Business Park

963-979 N. Gilbert Rd Gilbert, Arizona 85234

### GILBERT BUSINESS PARK PROPERTY DETAILS

Built in 2008, Gilbert Business Park is a ±76,979 square foot Class A fully integrated and fully scalable mixed use office complex located in the prestigious high growth Town of Gilbert. The project fronts Gilbert Road and is comprised of one (1) three-story office building and two (2) one-story retail/office buildings offering a range of available space. Gilbert Business Park is parked at a ratio of 4/1,000 SF and building signage can be made available for a larger tenant. With close proximity to the US-60 within the East Valley's Superstition Corridor you will find a favorable environment for building your business at Gilbert Business Park.