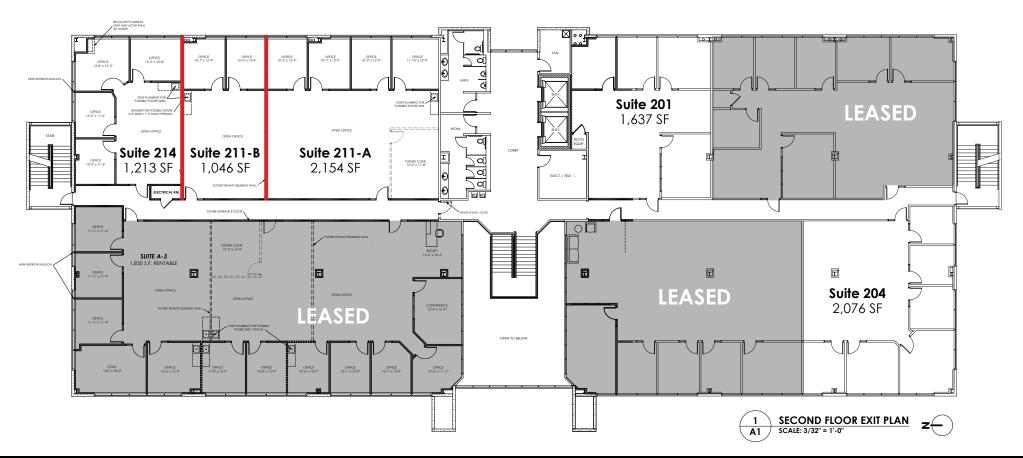

# Office Suites Available For Lease Gilbert Business Park

963-979 N. Gilbert Rd Gilbert, Arizona 85234

Second Floor \*Contiguous up to ±4,413 SF