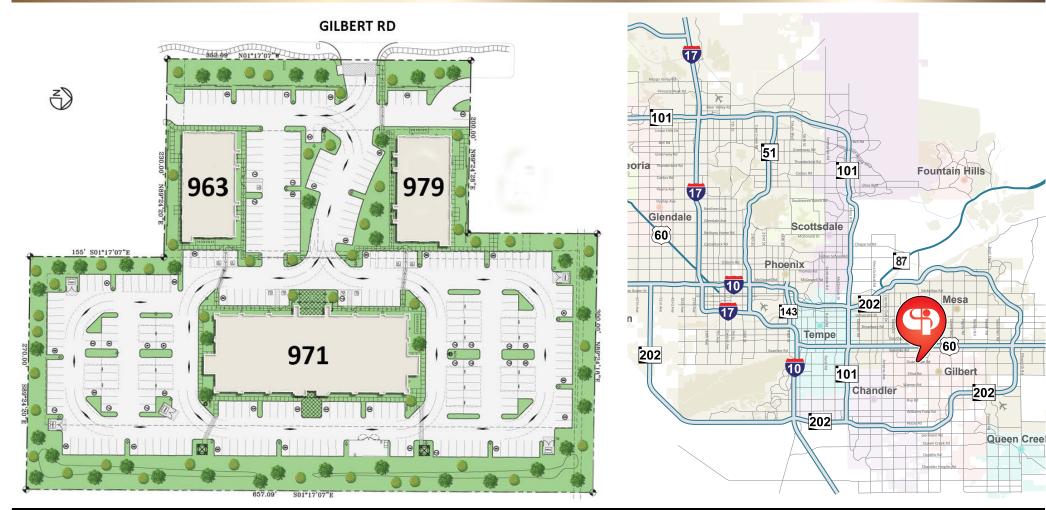

### GILBERT BUSINESS PARK PROPERTY DETAILS

Built in 2008, Gilbert Business Park is a ±76,979 square foot Class A fully integrated and fully scalable mixed use office complex located in the prestigious high growth Town of Gilbert. The project fronts Gilbert Road and is comprised of one (1) three-story office building and two (2) one-story retail/office buildings offering a range of available space. Gilbert Business Park is parked at a ratio of 4/1,000 SF and building signage can be made available for a larger tenant. With close proximity to the US-60 within the East Valley's Superstition Corridor you will find a favorable environment for building your business at Gilbert Business Park.