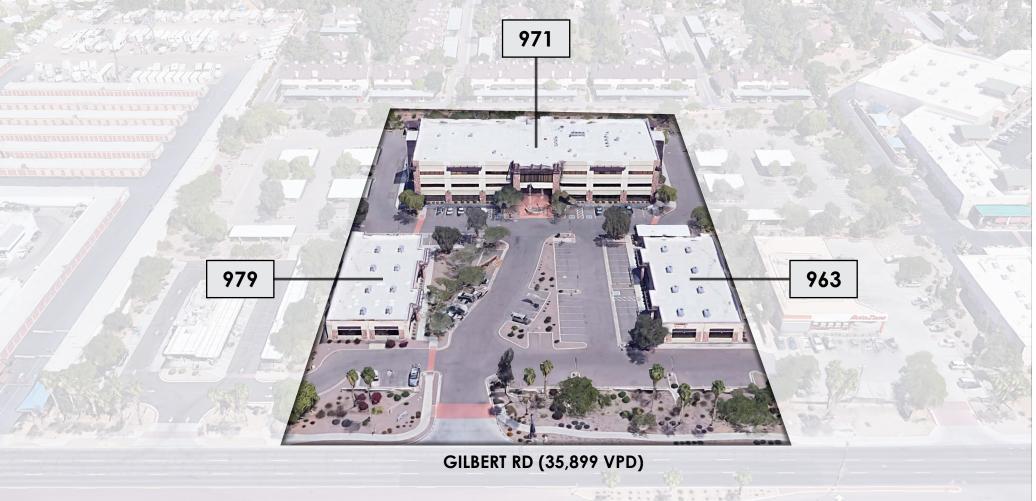

### GILBERT BUSINESS PARK PROPERTY DETAILS

Built in 2008, Gilbert Business Park is a ±76,979 square foot Class A fully integrated and fully scalable mixed use office complex located in the prestigious high growth Town of Gilbert. The project fronts Gilbert Road and is comprised of one (1) three-story office building and two (2) one-story retail/office buildings offering a range of available space. Gilbert Business Park is parked at a ratio of 4/1,000 SF and building signage can be made available for a larger tenant. With close proximity to the US-60 within the East Valley's Superstition Corridor you will find a favorable environment for building your business at Gilbert Business Park.