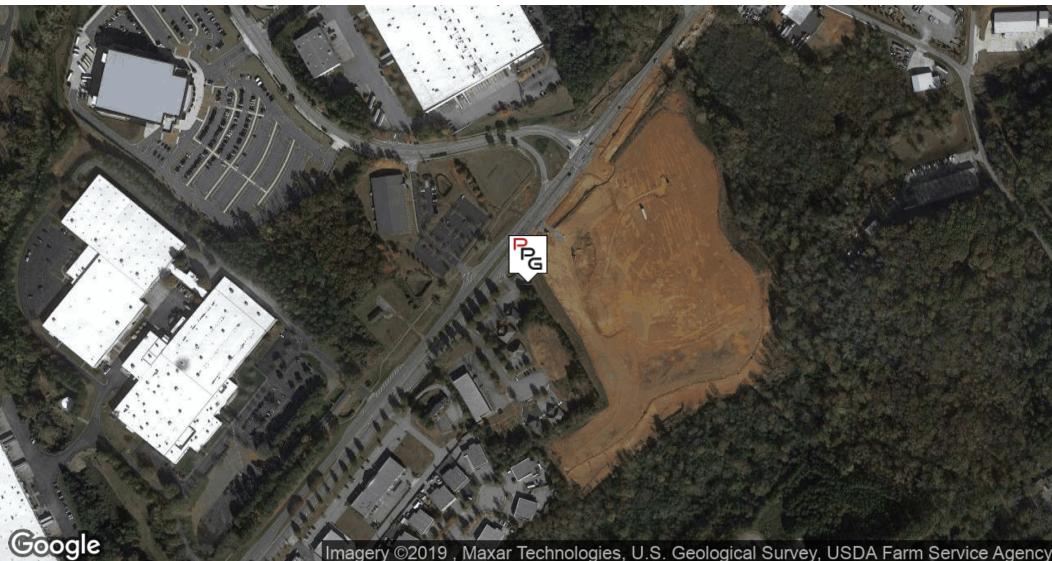

# 2741 BUFORD HWY LOT 4- SITE PAD

FOR SALE

Land :

2741 BUFORD HWY, BUFORD, GA 30518-3507

#### LOCATION OVERVIEW

Prime Location next to new Buford City Park! At intersection with a red light. Lot 4 - 2731 Buford Highway) is located in Mill Creek Centre. Mill Creek Centre is a fee simple retail, office, and industrial center. Utilities and parking are in

2741 BUFORD HWY, BUFORD, GA 30518-3507

Imagery ©2019, Maxar Technologies, U.S. Geological Survey, USDA Farm Service Agency