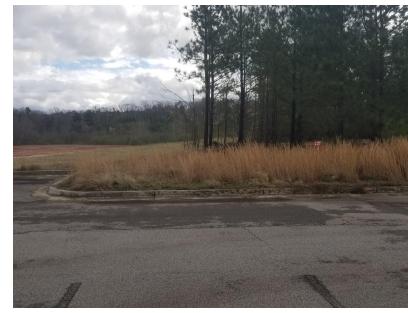

# 2741 BUFORD HWY LOT 4- SITE PAD

FOR SALE

Land :

2741 BUFORD HWY, BUFORD, GA 30518-3507

#### **PROPERTY OVERVIEW**

The subject site pad is located in Mill Creek Centre in the 2700 Block of Buford Highway in Buford GA.

- 1. Sites will be delivered to Purchaser in "rough grade" form.
- 2. Utilities will run to Purchaser's property line.
- 3. Seller will approve Purchaser's architectural style of building and landscape plans.

#### LOCATION OVERVIEW

Prime Location next to new Buford City Park! At intersection with a red light. Lot 4 - 2731 Buford Highway) is located in Mill Creek Centre. Mill Creek Centre is a fee simple retail, office, and industrial center. Utilities and parking are in

#### SALE HIGHLIGHTS

- · All buildings will be bricked on 4 sides
- Lot 9 contains the storm water detention
- Convenient to I-985, I-85, Peachtree Industrial Blvd, GA Highway 20, Friendship Road, Hamilton Mill Road, and Thompson Mill Road
- Adjacent to new Public Park
- Close proximity to New High School