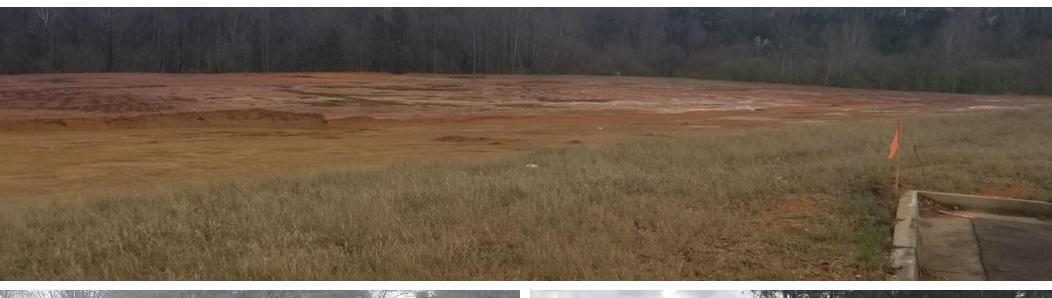

#### **PROPERTY OVERVIEW**

The subject site pad is located in Mill Creek Centre in the 2700 Block of Buford Highway in Buford GA.

- 1. Sites will be delivered to Purchaser in "rough grade" form.
- 2. Utilities will run to Purchaser's property line.
- 3. Seller will approve Purchaser's architectural style of building and landscape plans.

7. Seller is providing a master storm water detention on site for the entire project

#### SALE HIGHLIGHTS

- · All buildings will be bricked on 4 sides
- Lot 9 contains the storm water detention
- Convenient to I-985, I-85, Peachtree Industrial Blvd, GA Highway 20, Friendship Road, Hamilton Mill Road, and Thompson Mill Road
- Adjacent to new Public Park
- Close proximity to New High School