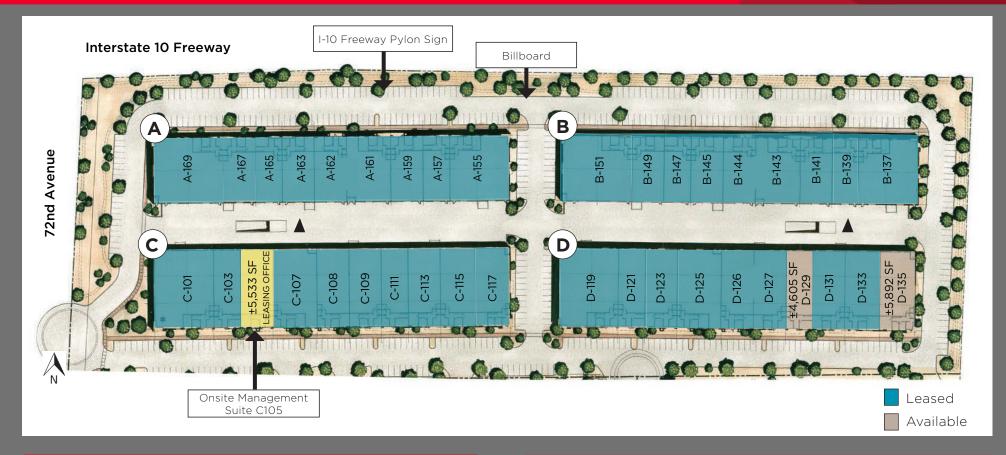

# 7150 WEST ROOSEVELT STREET | PHOENIX, AZ

| SUITE | SF    | OFFICE<br>SF | GRADE<br>DOORS | WAREHOUSE<br>COOLING | \$PSF NNN |
|-------|-------|--------------|----------------|----------------------|-----------|
| C 105 | LEASI | NG OFFICE    |                |                      |           |

| SUITE | SF    | OFFICE<br>SF | GRADE<br>DOORS | WAREHOUSE<br>COOLING | \$PSF NNN |
|-------|-------|--------------|----------------|----------------------|-----------|
| D 129 | 4,605 | 922          | 1              | Evap                 | \$0.62    |
| D 135 | 5,892 | 1,165        | 1              | Evap                 | \$0.62    |