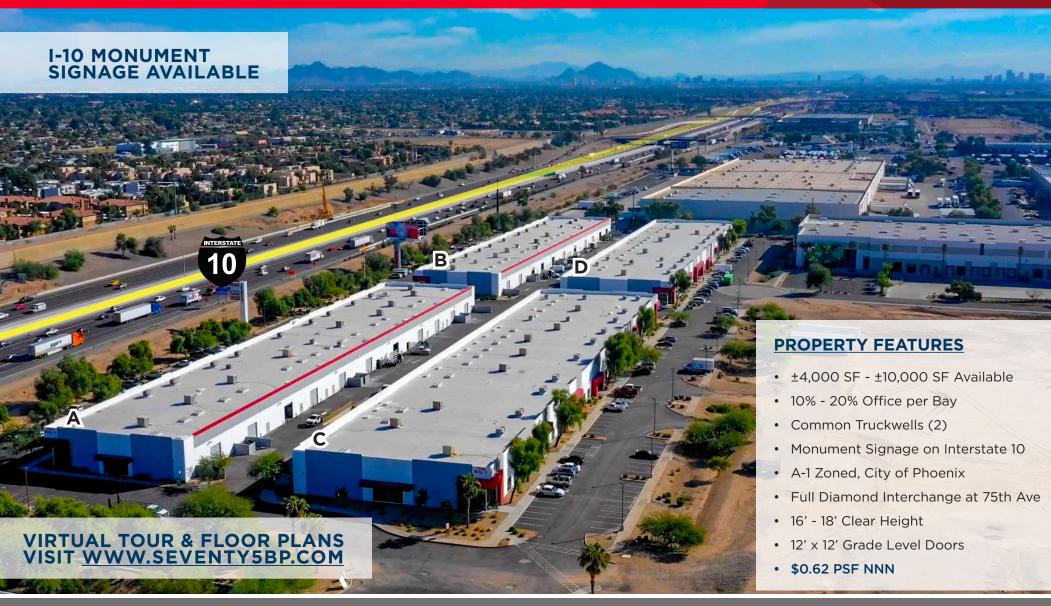

# **FOR LEASE**

7150 WEST ROOSEVELT STREET | PHOENIX, AZ

ANOTHER QUALITY PROJECT BY:

For more information, please contact:

# 7150 WEST ROOSEVELT STREET | PHOENIX, AZ

| SUITE | SF    | OFFICE<br>SF | GRADE<br>DOORS | WAREHOUSE<br>COOLING | \$PSF NNN |
|-------|-------|--------------|----------------|----------------------|-----------|
| C 105 | LEASI | NG OFFICE    |                |                      |           |

| SUITE | SF    | OFFICE<br>SF | GRADE<br>DOORS | WAREHOUSE<br>COOLING | \$PSF NNN |
|-------|-------|--------------|----------------|----------------------|-----------|
| D 129 | 4,605 | 922          | 1              | Evap                 | \$0.62    |
| D 135 | 5,892 | 1,165        | 1              | Evap                 | \$0.62    |